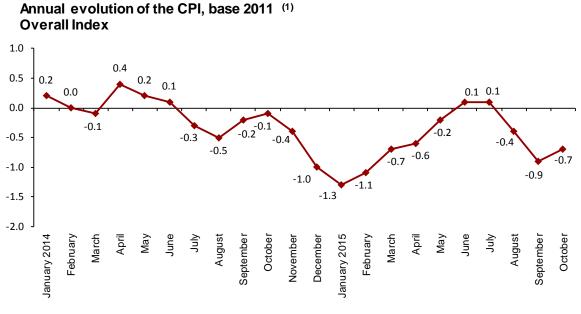

# The annual change of the flash estimate of the CPI stands at –0.7% in October, two etenths higher than that registered in September

## The annual change of the HICP flash estimate is -0.9%

According to the flash estimate published by the INE, the annual inflation of the CPI in October 2015 is -0.7%.

This indicator provides a preview of the CPI that, if confirmed, would imply an increase of two tenths in its annual rate, given that in September this change was -0.9%.

In this behavior include fuels and lubricants (*diesel and petrol*), whose prices decrease less than in 2014.

<sup>(1)</sup> The last data refers to the flash estimate

In turn, the annual change of the HICP flash estimate in October stands at -0.9%. If confirmed, the annual change of the HICP would have increased two tenths as compared to the previous month.