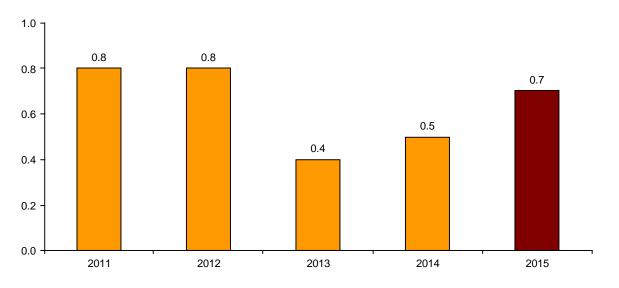

### Evolution of the monthly change

According to the flash estimate of the CPI, consumer prices registers a 0.7% variation in October, as compared to the month of September.

#### Evolution of the monthly rate of the CPI in the month of October

In turn, the monthly change of the HICP flash estimate in September stands at -0.4%<sup>1</sup>.

<sup>1</sup> Due to methodological differences between CPI and HICP in the treatment of the group *clothing and footwear*, in the change of season a discrepancy may occur in the monthly trend of both indices.