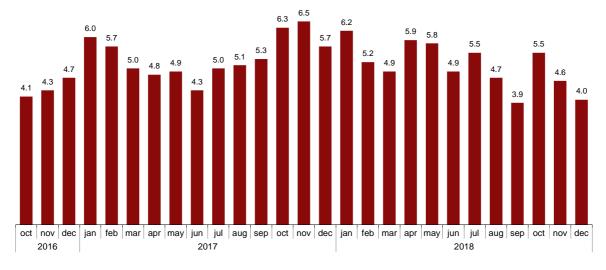

#### Monthly evolution of inventory levels in the Trade sector

The general index of inventory levels of goods in the Sales sector registered an annual rate of 5.5% in October 2018. This rate was 1.6 points higher than that registered in September.

In November, the annual rate was 4.6%, nine tenths lower than that recorded in October.

Finally, in December the annual rate was 4.0%, six tenths less than that of November.

### General index of inventory levels in the Trade sector IV Quarter 2018. Annual rate Percentage

All sectors showed positive annual rates in October, November and December, excluding *Retail trade, except of motor vehicles and motorcycles* which showed negative rates in October and December and remained stable in November.

### 3. Inventory level indices for merchandise in the Trade sector General and by sector. Annual rate by period. Percentage

|      |           | Total Trade | Wholesale and retail trade and repair of motor vehicles and motorcycles | Wholesale trade, except of motor vehicles and motorcycles | Retail trade, except of motor vehicles and motorcycles |
|------|-----------|-------------|-------------------------------------------------------------------------|-----------------------------------------------------------|--------------------------------------------------------|
| 2014 |           | 2.4         | 10.9                                                                    | 2.7                                                       | -0.6                                                   |
| 2015 |           | 5.2         | 17.3                                                                    | 4.0                                                       | 2.4                                                    |
| 2016 |           | 5.0         | 19.1                                                                    | 2.8                                                       | 2.1                                                    |
| 2017 |           | 5.4         | 13.6                                                                    | 4.7                                                       | 2.0                                                    |
| 2018 |           | 5.1         | 11.2                                                                    | 6.2                                                       | -1.0                                                   |
| 2016 | IV        | 4.4         | 16.4                                                                    | 2.3                                                       | 2.3                                                    |
| 2017 | [         | 5.6         | 14.5                                                                    | 4.5                                                       | 2.6                                                    |
|      | II        | 4.7         | 12.2                                                                    | 3.8                                                       | 1.8                                                    |
|      | III       | 5.1         | 13.4                                                                    | 4.3                                                       | 2.2                                                    |
|      | IV        | 6.2         | 14.4                                                                    | 6.2                                                       | 1.4                                                    |
| 2018 | 1         | 5.4         | 13.8                                                                    | 5.6                                                       | -0.2                                                   |
|      | II        | 5.6         | 14.2                                                                    | 6.3                                                       | -1.3                                                   |
|      | III       | 4.7         | 9.4                                                                     | 6.5                                                       | -1.7                                                   |
|      | IV        | 4.7         | 7.7                                                                     | 6.6                                                       | -0.6                                                   |
| 2017 | October   | 6.3         | 14.4                                                                    | 5.8                                                       | 2.6                                                    |
|      | November  | 6.5         | 13.7                                                                    | 7.2                                                       | 1.4                                                    |
|      | December  | 5.7         | 15.2                                                                    | 5.7                                                       | 0.3                                                    |
| 2018 | January   | 6.2         | 14.3                                                                    | 6.5                                                       | 0.5                                                    |
|      | February  | 5.2         | 11.7                                                                    | 5.5                                                       | 0.5                                                    |
|      | March     | 4.9         | 15.6                                                                    | 4.8                                                       | -1.5                                                   |
|      | April     | 5.9         | 15.7                                                                    | 6.1                                                       | -0.7                                                   |
|      | May       | 5.8         | 14.5                                                                    | 6.3                                                       | -0.7                                                   |
|      | June      | 4.9         | 12.3                                                                    | 6.5                                                       | -2.6                                                   |
|      | July      | 5.5         | 12.5                                                                    | 7.1                                                       | -1.9                                                   |
|      | August    | 4.7         | 8.9                                                                     | 6.5                                                       | -1.5                                                   |
|      | September | 3.9         | 6.8                                                                     | 5.8                                                       | -1.6                                                   |
|      | October   | 5.5         | 7.7                                                                     | 8.4                                                       | -1.2                                                   |
|      | November  | 4.6         | 8.1                                                                     | 6.0                                                       | 0.0                                                    |
|      | December  | 4.0         | 7.4                                                                     | 5.3                                                       | -0.7                                                   |