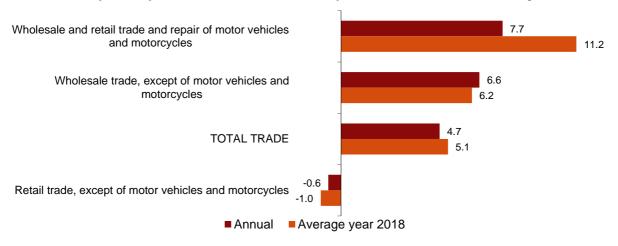

### General index of inventory levels in the Trade sector IV Quarter 2018. Annual rate Percentage

In the fourth quarter of 2018, all sectors recorded positive annual rates, except *Retail trade*, except of motor vehicles and motorcycles (-0.6%). On the other hand, *Wholesale and retail trade and repair of motor vehicles and motorcycles* recorded the greatest increase (7.7%).

**Throughout the year 2018**, inventory levels of goods in the Sales sector increased by 5.1%. By sectors *Wholesale and retail trade and repair of motor vehicles and motorcycles* registered a rate of 11.2%, and *Wholesale trade, except of motor vehicles and motorcycles* increased by 6.2%. On the contrary, *Retail trade except for motor vehicles and motorcycles* decreased by 1.0%.

# 1. Inventory level indices for merchandise in the Trade sector General and by sector. Fourth quarter 2018

|                                                                         | Index | Rate (%)  |        |                      |
|-------------------------------------------------------------------------|-------|-----------|--------|----------------------|
|                                                                         |       | Quarterly | Annual | Average year<br>2018 |
| Total trade                                                             | 120.1 | 3.3       | 4.7    | 5.1                  |
| Wholesale and retail trade and repair of motor vehicles and motorcycles | 152.5 | 4.3       | 7.7    | 11.2                 |
| Wholesale trade, except of motor vehicles and motorcycles               | 118.6 | 2.4       | 6.6    | 6.2                  |
| Retail trade, except of motor vehicles and motorcycles                  | 107.1 | 4.7       | -0.6   | -1.0                 |