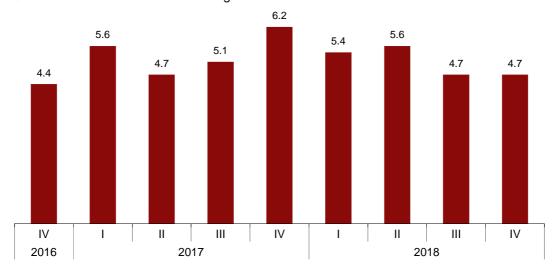

#### Quarterly evolution of inventory levels in the Trade sector

The general index of inventory levels of goods in the Sales sector registered an annual variation of 4.7% in the fourth quarter of 2018. This rate is the same as that registered in the third quarter.

### 3. Inventory level indices for merchandise in the Trade sector General and by sector. Annual rate by period. Percentage

|      |           | Total Trade | Wholesale and retail trade and repair of motor vehicles and motorcycles | Wholesale trade, except of motor vehicles and motorcycles | Retail trade, except of motor vehicles and motorcycles |
|------|-----------|-------------|-------------------------------------------------------------------------|-----------------------------------------------------------|--------------------------------------------------------|
| 2014 |           | 2.4         | 10.9                                                                    | 2.7                                                       | -0.6                                                   |
| 2015 |           | 5.2         | 17.3                                                                    | 4.0                                                       | 2.4                                                    |
| 2016 |           | 5.0         | 19.1                                                                    | 2.8                                                       | 2.1                                                    |
| 2017 |           | 5.4         | 13.6                                                                    | 4.7                                                       | 2.0                                                    |
| 2018 |           | 5.1         | 11.2                                                                    | 6.2                                                       | -1.0                                                   |
| 2016 | IV        | 4.4         | 16.4                                                                    | 2.3                                                       | 2.3                                                    |
| 2017 | [         | 5.6         | 14.5                                                                    | 4.5                                                       | 2.6                                                    |
|      | II        | 4.7         | 12.2                                                                    | 3.8                                                       | 1.8                                                    |
|      | III       | 5.1         | 13.4                                                                    | 4.3                                                       | 2.2                                                    |
|      | IV        | 6.2         | 14.4                                                                    | 6.2                                                       | 1.4                                                    |
| 2018 | 1         | 5.4         | 13.8                                                                    | 5.6                                                       | -0.2                                                   |
|      | II        | 5.6         | 14.2                                                                    | 6.3                                                       | -1.3                                                   |
|      | III       | 4.7         | 9.4                                                                     | 6.5                                                       | -1.7                                                   |
|      | IV        | 4.7         | 7.7                                                                     | 6.6                                                       | -0.6                                                   |
| 2017 | October   | 6.3         | 14.4                                                                    | 5.8                                                       | 2.6                                                    |
|      | November  | 6.5         | 13.7                                                                    | 7.2                                                       | 1.4                                                    |
|      | December  | 5.7         | 15.2                                                                    | 5.7                                                       | 0.3                                                    |
| 2018 | January   | 6.2         | 14.3                                                                    | 6.5                                                       | 0.5                                                    |
|      | February  | 5.2         | 11.7                                                                    | 5.5                                                       | 0.5                                                    |
|      | March     | 4.9         | 15.6                                                                    | 4.8                                                       | -1.5                                                   |
|      | April     | 5.9         | 15.7                                                                    | 6.1                                                       | -0.7                                                   |
|      | May       | 5.8         | 14.5                                                                    | 6.3                                                       | -0.7                                                   |
|      | June      | 4.9         | 12.3                                                                    | 6.5                                                       | -2.6                                                   |
|      | July      | 5.5         | 12.5                                                                    | 7.1                                                       | -1.9                                                   |
|      | August    | 4.7         | 8.9                                                                     | 6.5                                                       | -1.5                                                   |
|      | September | 3.9         | 6.8                                                                     | 5.8                                                       | -1.6                                                   |
|      | October   | 5.5         | 7.7                                                                     | 8.4                                                       | -1.2                                                   |
|      | November  | 4.6         | 8.1                                                                     | 6.0                                                       | 0.0                                                    |
|      | December  | 4.0         | 7.4                                                                     | 5.3                                                       | -0.7                                                   |