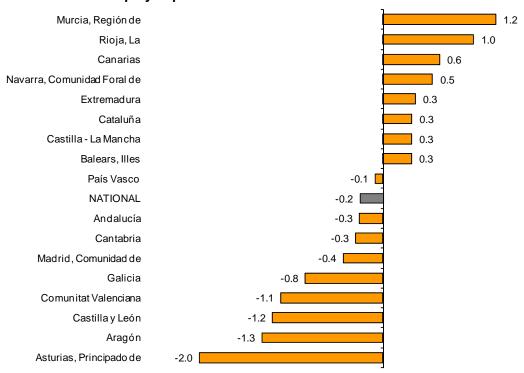

#### Results by Autonomous Community. Annual variation rates of occupation

Eight Autonomous Communities registered positive annual rates in employment. Región de Murcia (1.2%) and La Rioja (1.0%) registered the greatest increases.