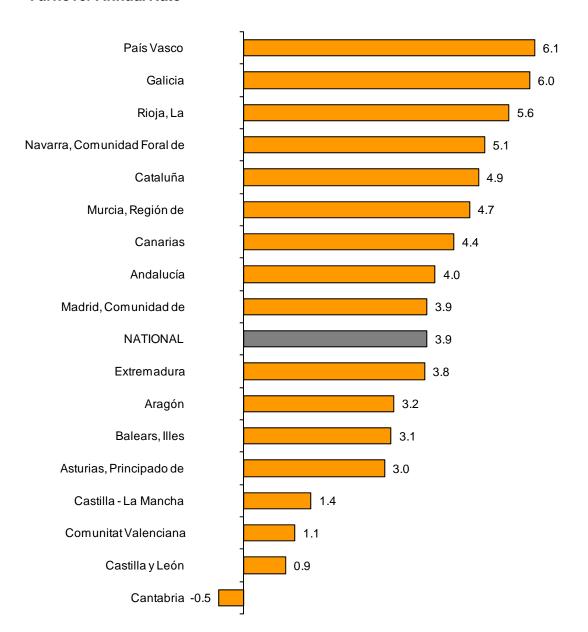

## Annual turnover variation rates. Original series. Results by Autonomous Community

In March, all Autonomous Communities registered an increase in their turnover in the Market Service Sector, except for Cantabria, which registered a –0.5% decrease.

The greatest increases were recorded in País Vasco (6.1%), Galicia (6.0%) and La Rioja (5.6%).