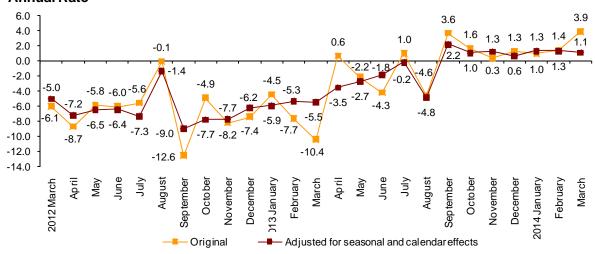

#### Annual turnover evolution rates for the Market Services sector

In March, the general Index of the turnover for the Market Services sector, after adjusting for seasonally and calendar effects, registered a variation of 1.1% in March, as compared with the same month of 2013. This rate was two tenths lower than that registered in February 2013.

The original series registered an annual variation of 3.9%, that is, 2.5 points over that recorded in February.

### General index of the turnover for the Market Services Sector Annual Rate

After adjusting for seasonal and calendar effects, *Trade* increased 1.5% and *Other services* did so by 0.6%, as compared with the same month of the previous year.