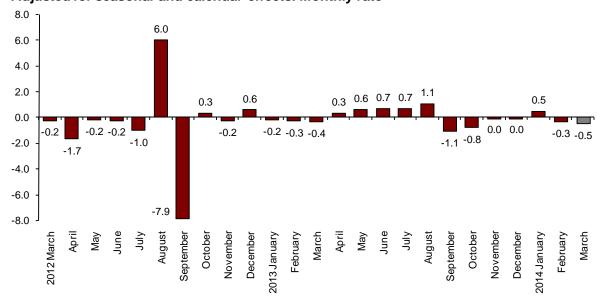

#### Monthly evolution of the turnover for the market Services Sector

The monthly variation of the general index of the turnover for the market Services Sector between March and February 2014 was -0.5%, after adjusting for seasonally and calendar effects. This rate was two tenths below that registered in February.

### General index of the turnover for the Market Services Sector Adjusted for seasonal and calendar effects. Monthly rate

After adjusting for seasonal and calendar effects, both *Trade* and *Other Services* registered a monthly variation of –0.5%.