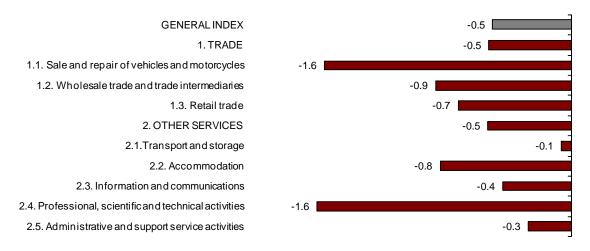

All sectors decreased their turnover as compared with February. Sale and repair of motor vehicles and motorcycles and Professional, scientific and technical activities registered the greatest decreases (–1.6%).

#### General and by sectors turnover Index Adjusted for seasonal and calendar effects. Monthly rate

A more detailed analysis showed the activities that registered the highest monthly rates and those that registered the greatest decreases in March.

All sectors registered positive annual rates, except for *Professional, scientific and technical activities* (–3.2%), *Retail Trade* (–0.6%) and *Information and communications* (–0.1%).