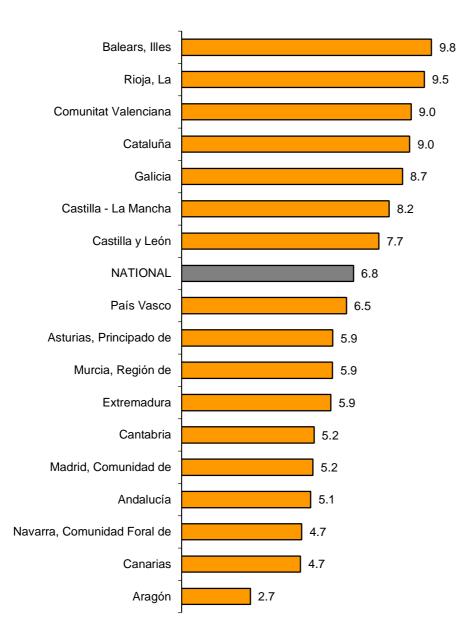

## Results by Autonomous Community. Annual turnover variation rates. Original series.

In March, all the Autonomous Communities registered increases in their turnover in the Market Service Sector as compared to the same month of the previous year.

Illes Balears (9.8%) and La Rioja (9.5%) recorded the greatest annual increases. In turn, Aragón (2.7%) registered the lowest increases.

### General Indices: National and by Autonomous Community Turnover Annual Rate