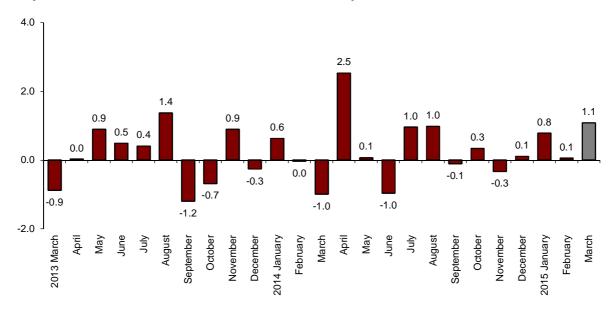

#### Monthly evolution of the turnover for the Market Services Sector

The monthly variation of the general index of the turnover for the Market Services Sector between March and February was 1.1%, after adjusting for seasonally and calendar effects. This rate was one point over than that registered in February.

#### General index of the turnover for the Market Services Sector Adjusted for seasonal and calendar effects. Monthly rate

<sup>&</sup>lt;sup>1</sup> As explained in the methodology for this value index, the information is presented in current terms (nominal terms), that is, without adjusting the effects in the price variation thereof.

#### Annual turnover evolution rates for the Market Services sector

In March, the general Index of the turnover for the Market Services Sector, after adjusting for seasonal and calendar effects, registered a variation of 5.6%, as compared with the same month of 2014. This rate was 2.2 points higher than that registered in February.

The original series registered an annual variation of 6.8%, that is, 3.3 points higher than that recorded in February.