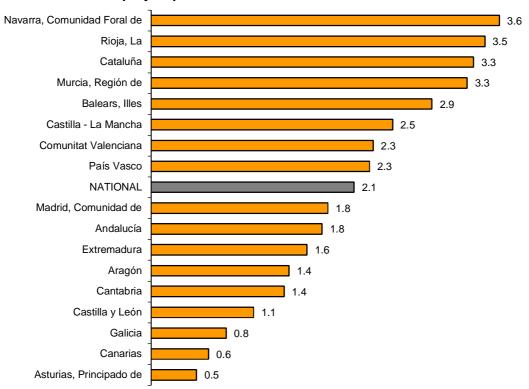

#### Results by Autonomous Community. Annual variation rates of occupation

All Autonomous Communities registered positive annual rates in employment. Comunidad Foral de Navarra (3.6%) recorded the greatest increase.

## General Indices: National and by Autonomous Community Annual rate of employed personnel