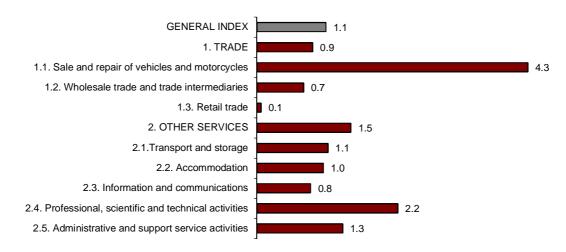

*Trade* registered a monthly variation of 0.9% and the variation of *Other services* was 1.5%, after adjusting for seasonal and calendar effects.

All the sectors registered positive monthly rates, *Sale and repair of vehicles and motorcycles* (4.3%) and *Professional, scientific and technical activities* (2.2%) registered the greatest increases. In turn, *Retail trade* (0.1%) and *Wholesale on a fee or contract basis* (0.7%) registered the smallest increases.

## General and by sectors turnover Index Adjusted for seasonal and calendar effects. Monthly rate

A more detailed analysis showed the activities that registered the highest monthly rates and those that registered the greatest decreases in March.

### Activities with the greatest monthly rates of the Services Sector turnover index adjusted for seasonal and calendar effects

|                                                             | Monthly |
|-------------------------------------------------------------|---------|
| Activity (CNAE-2009 groups)                                 | rate(%) |
| Sale and repair of vehicles                                 | 4.3     |
| Office administrative and other business support activities | 3.7     |
| Advertising and market research                             | 3.3     |