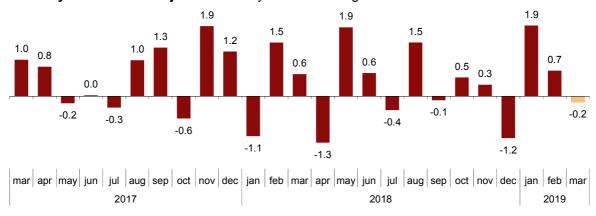

### Monthly trend in turnover for the Market Services Sector

After adjusting for seasonal and calendar effects, the monthly variation of the general index of turnover for the Market Services Sector between March and February was -0.2%. This rate is almost one point lower than that observed in February.

### General index of the turnover for the Market Services Sector Seasonally and calendar adjusted. Monthly rate. Percentage

<sup>&</sup>lt;sup>1</sup> As reflected in the methodology of this value index, the information is presented in current (nominal) terms, without adjusting the effects in the price variation.