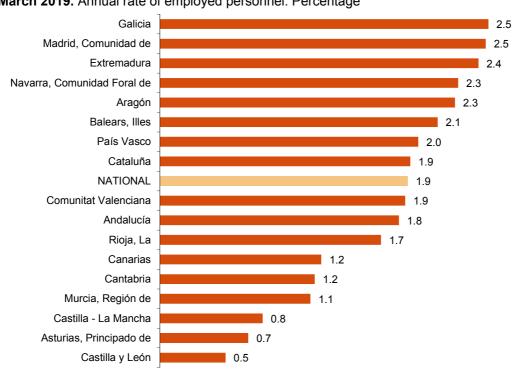

### Results by Autonomous Community. Annual employment variation rates

All Autonomous Communities registered positive annual employment rates. Galicia (2.5%) recorded the largest increase.

### General Indices: National and by Autonomous Community March 2019. Annual rate of employed personnel. Percentage