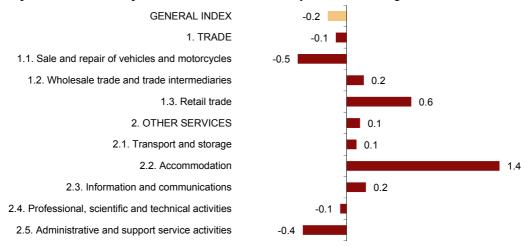

After adjusting for seasonal and calendar effects, *Trade* decreased by 0.1% while *Other services* increased by 0.1%.

By sectors, *Accommodation* (1.4%) and *Retail trade* (0.6%) registered the largest increases. In turn, *Sale and repair of vehicles and motorcycles* (-0.5%) and *Administrative and support service activities* (-0.4%) recorded the largest decreases.

#### General and by sectors turnover Index

Seasonally and calendar adjusted. March 2019. Monthly rate. Percentage

A more detailed analysis shows the branches of activity that registered the highest monthly rates and those with the highest decreases in the month of March.