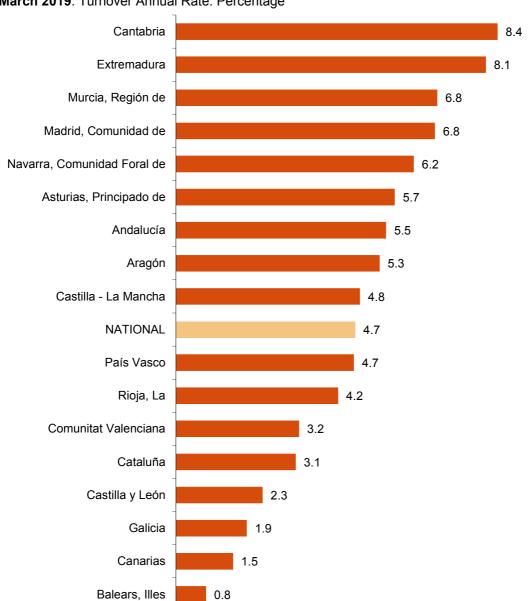

# Results by Autonomous Community. Annual variation rates of turnover. Original series

All Autonomous Communities increased the Turnover index for the Market Services Sector in March as compared to 2018.

Cantabria (8.4%), Extremadura (8.1%), Región de Murcia and Comunidad de Madrid (both with 6.8%) registered the largest increases. Illes Balears (0.8%), Canarias (1.5%) y Galicia (1.9%) recorded the lowest increases.

### General Indices: National and by Autonomous Community March 2019. Turnover Annual Rate. Percentage