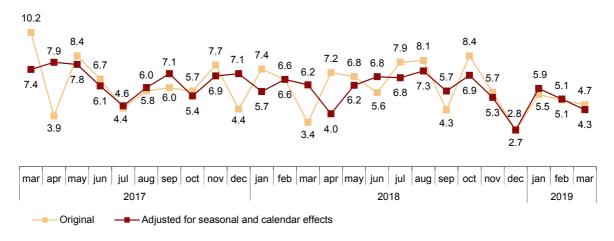

#### Annual trend in the turnover indices for the Market Services Sector

The general index of the turnover for the Market Services Sector, after adjusting for seasonal and calendar effects, experienced a variation of 4.3% in March compared to the same month of 2018. This rate is eight tenths lower than that recorded in February.

The original series presented an annual variation of 4.7%, which is four tenths below that registered in February.

### General index of turnover for the Market Services Sector

Annual Rate. Percentage

After adjusting for seasonal and calendar effects, *Trade* increased by 3.1% as compared with March 2018 and *Other services* by 5.9%.