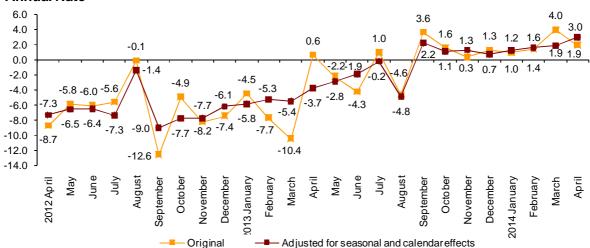

#### Annual turnover evolution rates for the Market Services sector

In April, the general Index of the turnover for the Market Services sector, after adjusting for seasonally and calendar effects, registered a variation of 3.0%, as compared with the same month of 2013. This rate was one point and a tenth over than that registered in March.

The original series registered an annual variation of 1.9%, that is, 2.1 points below that recorded in March.

#### General index of the turnover for the Market Services Sector Annual Rate

) elear

Press

After adjusting for seasonal and calendar effects, *Trade* increased 3.6% and *Other services* did so by 2.2%, as compared with the same month of the previous year.