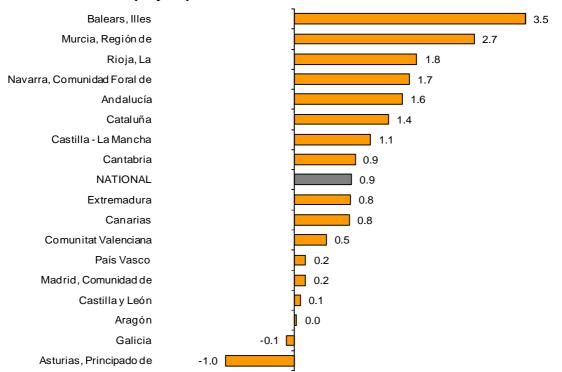

#### Results by Autonomous Community. Annual variation rates of occupation

All Autonomous Communities registered positive annual rates in employment, except for Principado de Asturias (-1.0%) and Galicia (-0.1%).

#### General Indices: National and by Autonomous Community Annual rate of employed personnel