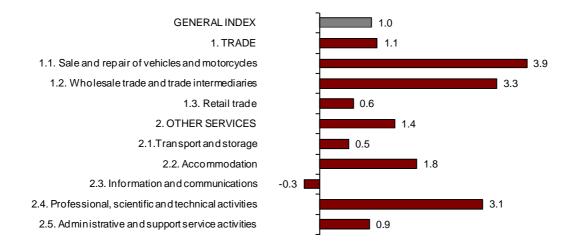

#### General index of the turnover for the Market Services Sector Adjusted for seasonal and calendar effects. Monthly rate

After adjusting for seasonal and calendar effects, Trade registered a monthly variation of 1.1% and Other Services registered a variation of 1.4%.

All sectors increased their turnover as compared with March, except for *Information and communication* (–0.3%). The sectors registering the greatest increases were *Sale and repair of motor vehicles and motorcycles* (3.9%), *Wholesale trade and trade intermediaries* (3.3%) and *Professional, scientific and technical activities* (3.1%).