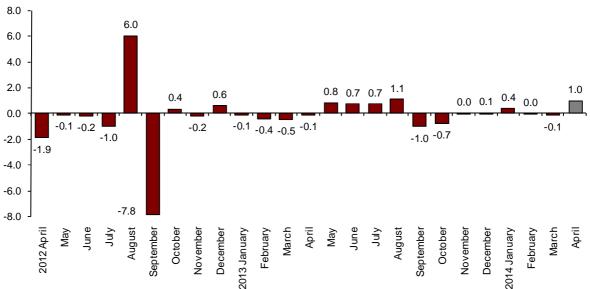

#### Monthly evolution of the turnover for the market Services Sector

The monthly variation of the general index of the turnover for the market Services Sector between April and March 2014 was 1.0%, after adjusting for seasonally and calendar effects. This rate was one point and a tenth over that registered in March.

#### General index of the turnover for the Market Services Sector Adjusted for seasonal and calendar effects. Monthly rate

After adjusting for seasonal and calendar effects, Trade registered a monthly variation of 1.1% and Other Services registered a variation of 1.4%.