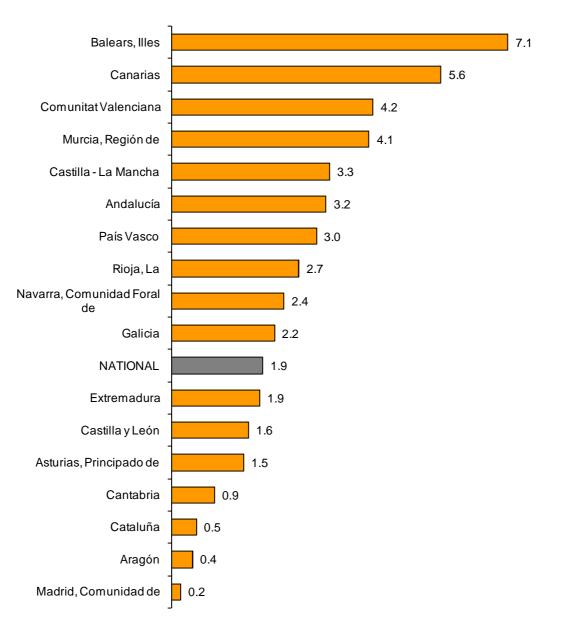

# Annual turnover variation rates. Original series. Results by Autonomous Community

In April, all Autonomous Communities registered an increase in their turnover in the Market Service Sector.

The greatest increases were recorded in Illes Balears (7.1%), Canarias (5.6%) and Comunitat Valenciana (4.2%).

# General Indices: National and by Autonomous Community Turnover Annual Rate