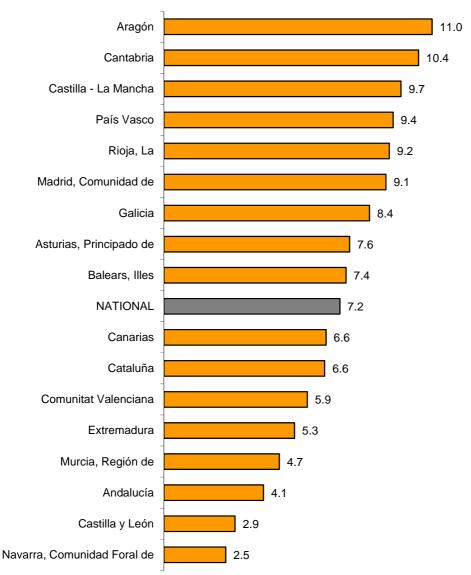

## Results by Autonomous Communities. Annual variation rates of turnover. Original series

All the Autonomous Communities increased their turnover for the Market Services Sector in April with respect to the same month of 2017.

Aragón (11.0%), Cantabria (10.4%) and Castilla-La Mancha (9.7%) increased the most. In turn, the lowest increases were registered in Comunidad Foral de Navarra (2.5%), Castilla y León (2.9%) and Andalucía (4.1%).