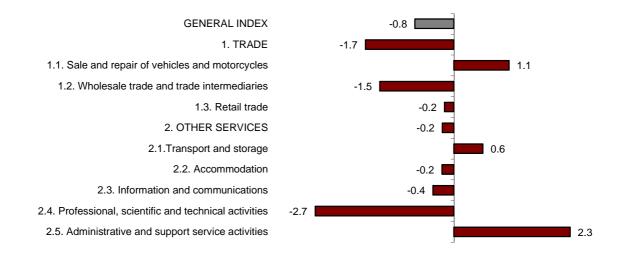

After adjusting for seasonal and calendar effects, *Trade* decreased by 1.7% while *Other services* did so by 0.2%.

By sector, Administrative and support service activities (2.3%) and Wholesale and retail trade and repair of motor vehicles and motorcycles (1.1%) registered the highest increases. In turn, *Professional, scientific and technical activities* (-2.7%) presented the highest decrease.

#### General and by sectors turnover Index Adjusted for seasonal and calendar effects. Monthly rate

In a more detailed analysis we can observe the branches of activity that registered the highest monthly rates and those with the highest decreases in the month of April.