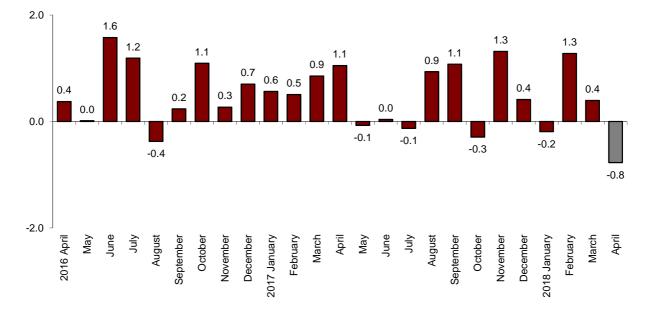

#### Monthly evolution of the turnover for the Market Services Sector

The monthly variation of the general index of the turnover for the Market Services Sector between April and March, after adjusting for seasonal and calendar effects, was -0.8%. This rate is 1.2 points lower than that registered in March.

#### General index of the turnover for the Market Services Sector Adjusted for seasonal and calendar effects. Monthly rate

<sup>&</sup>lt;sup>1</sup>As reflected in the methodology of this value index, the information is presented in current terms (nominal terms), this is, without adjusting the effects in the price variation of it.