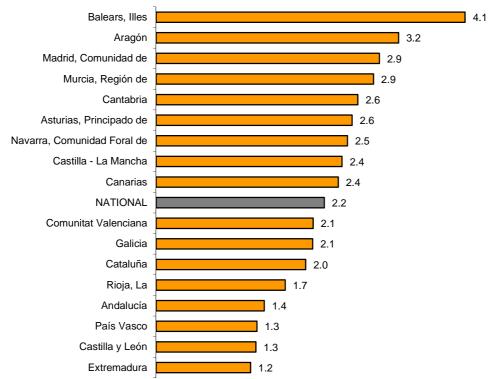

#### Results by Autonomous Communities. Annual employment variation rates

All Autonomous Communities registered positive annual employment rates. Illes Balears (4.1%) recorded the largest increase.

#### 6. Employed personnel indices: National and by Autonomous Community

|                             | Index | Rate (%) |        |                         |
|-----------------------------|-------|----------|--------|-------------------------|
|                             |       | Monthly  | Annual | Year-to-date<br>average |
| NATIONAL                    | 106.4 | 1.1      | 2.2    | 2.3                     |
| Andalucía                   | 104.7 | 0.8      | 1.4    | 1.8                     |
| Aragón                      | 107.9 | 1.6      | 3.2    | 2.9                     |
| Asturias, Principado de     | 104.2 | 1.0      | 2.6    | 2.4                     |
| Balears, Illes              | 111.7 | 14.0     | 4.1    | 3.7                     |
| Canarias                    | 108.4 | 0.5      | 2.4    | 2.5                     |
| Cantabria                   | 106.9 | 0.5      | 2.6    | 3.2                     |
| Castilla y León             | 104.3 | 0.6      | 1.3    | 1.8                     |
| Castilla-La Mancha          | 105.1 | 0.8      | 2.4    | 2.0                     |
| Cataluña                    | 107.4 | 1.0      | 2.0    | 2.6                     |
| Comunitat Valenciana        | 105.8 | -0.2     | 2.1    | 2.2                     |
| Extremadura                 | 103.4 | 1.5      | 1.2    | 1.7                     |
| Galicia                     | 105.4 | 0.7      | 2.1    | 2.0                     |
| Madrid, Comunidad de        | 106.5 | 1.0      | 2.9    | 2.5                     |
| Murcia, Región de           | 111.9 | 1.4      | 2.9    | 3.6                     |
| Navarra, Comunidad Foral de | 106.2 | 0.4      | 2.5    | 2.3                     |
| País Vasco                  | 103.9 | 0.2      | 1.3    | 1.7                     |
| Rioja, La                   | 105.3 | -0.3     | 1.7    | 2.2                     |