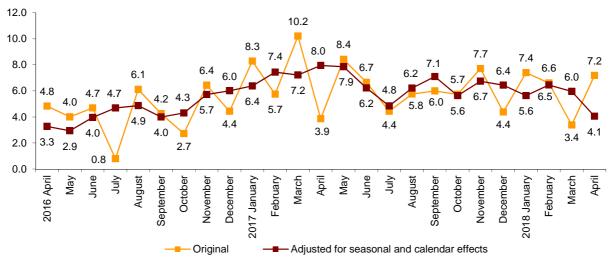

#### Annual evolution of the turnover indices for the Market Services Sector

The general index of the turnover for the Market Services Sector after adjusting for seasonal and calendar effects showed a variation of 4.1% in April with respect to the same month of 2017. This rate is 1.9 points lower than that recorded in March.

The original series registered an annual variation of 7.2%, which is 3.8 points above that recorded in March.

## General index of the turnover for the Market Services Sector Annual Rate

Release

Press

After adjusting for seasonal and calendar effects, *Trade* increased by 2.9% as compared to April 2017 and *Other services* did so by 5.0%.