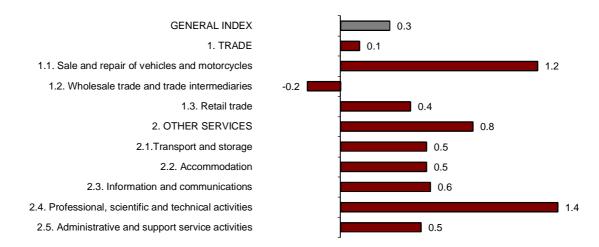

*Trade* registered a monthly variation of 0.1% and the variation of *Other services* was 0.8%, after adjusting for seasonal and calendar effects.

All the sectors registered positive monthly rates, except for *Wholesale* and *Agents involved in trade* (-0.2%).

*Professional, scientific and technical activities* (1.4%) and *Sale and repair of vehicles and motorcycles* (1.2%) registered the greatest increases.

#### General and by sectors turnover Index Adjusted for seasonal and calendar effects. Monthly rate

A more detailed analysis showed the activities that registered the highest monthly rates and those that registered the greatest decreases in May.