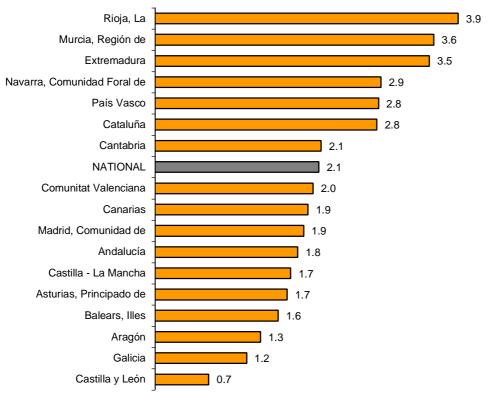

#### Results by Autonomous Community. Annual variation rates of occupation

All Autonomous Communities registered positive annual rates in employment. La Rioja (3.9%) recorded the greatest increase.

### 6. Employed personnel indices: National and by Autonomous Community

|                             | Index | Rate (%) |        |                         |
|-----------------------------|-------|----------|--------|-------------------------|
|                             |       | Monthly  | Annual | Year-to-date<br>average |
| NATIONAL                    | 98.4  | 1.1      | 2.1    | 1.9                     |
| Andalucía                   | 98.7  | 1.1      | 1.8    | 1.5                     |
| Aragón                      | 94.4  | 0.6      | 1.3    | 1.7                     |
| Asturias, Principado de     | 93.2  | 1.1      | 1.7    | 1.0                     |
| Balears, Illes              | 114.1 | 12.0     | 1.6    | 2.5                     |
| Canarias                    | 98.9  | 0.0      | 1.9    | 1.2                     |
| Cantabria                   | 97.2  | 0.9      | 2.1    | 1.5                     |
| Castilla y León             | 94.3  | -0.1     | 0.7    | 0.8                     |
| Castilla-La Mancha          | 96.8  | 0.3      | 1.7    | 2.2                     |
| Cataluña                    | 100.7 | 1.1      | 2.8    | 2.8                     |
| Comunitat Valenciana        | 97.8  | 1.0      | 2.0    | 1.7                     |
| Extremadura                 | 98.4  | -0.3     | 3.5    | 2.4                     |
| Galicia                     | 94.8  | 0.2      | 1.2    | 0.9                     |
| Madrid, Comunidad de        | 96.1  | 0.7      | 1.9    | 1.6                     |
| Murcia, Región de           | 104.6 | 1.8      | 3.6    | 3.4                     |
| Navarra, Comunidad Foral de | 100.1 | 1.1      | 2.9    | 3.6                     |
| País Vasco                  | 100.3 | 0.9      | 2.8    | 2.4                     |
| Rioja, La                   | 101.1 | 0.7      | 3.9    | 3.4                     |