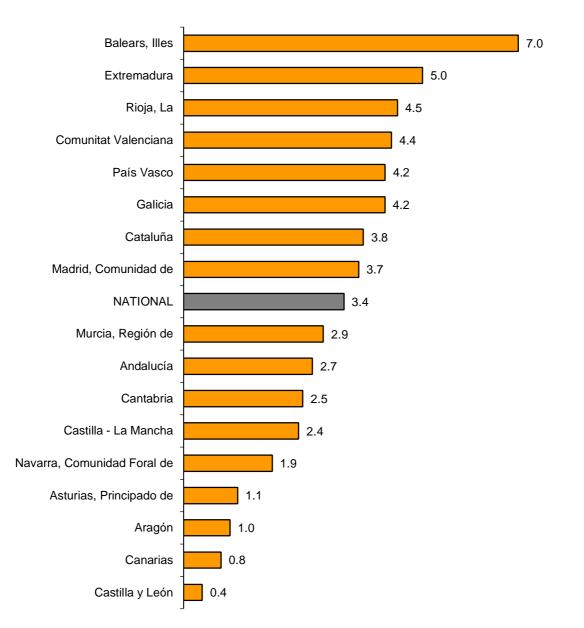

## Results by Autonomous Community. Annual turnover variation rates. Original series.

In May, all the Autonomous Communities registered increases in their turnover in the Market Service Sector as compared to the same month of the previous year.

Illes Balears (7.0%) and Extremadura (5.0%) registered the greatest annual increases. In turn, Castilla y León (0.4%) and Canarias (0.8%) registered the lowest increases.