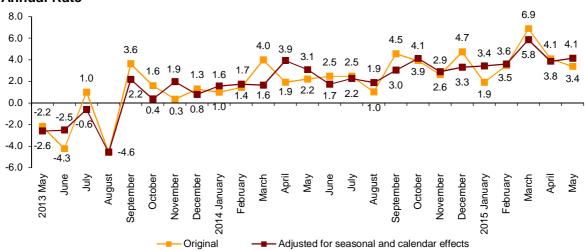

#### Annual turnover evolution rates for the Market Services sector

In May, the general Index of the turnover for the Market Services Sector, after adjusting for seasonal and calendar effects, registered a variation of 4.1%, as compared with the same month of 2014. This rate was three tenths higher than that registered in April.

The original series registered an annual variation of 3.4%, that is, seven tenths lower than that recorded in April.

General index of the turnover for the Market Services Sector Annual Rate

) elean

Press

#### Annual rates of the Turnover index for the Market Services Sector: General and by sector