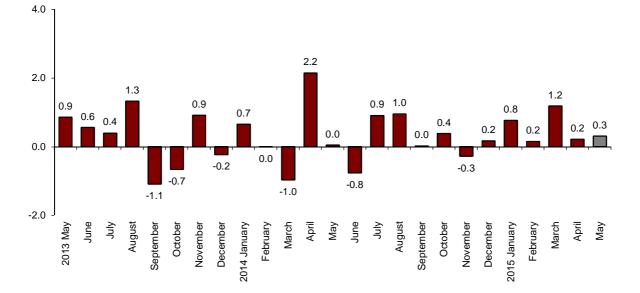

#### Monthly evolution of the turnover for the Market Services Sector

The monthly variation of the general index of the turnover for the Market Services Sector between May and April was 0.3%, after adjusting for seasonally and calendar effects. This rate was one point below that registered in April.

#### General index of the turnover for the Market Services Sector Adjusted for seasonal and calendar effects. Monthly rate

<sup>&</sup>lt;sup>1</sup> As explained in the methodology for this value index, the information is presented in current terms (nominal terms), that is, without adjusting the effects in the price variation thereof.