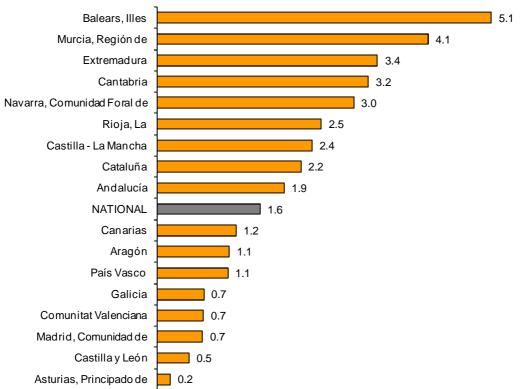

#### Results by Autonomous Community. Annual variation rates of occupation

All Autonomous Communities registered positive annual rates in employment. Illes Balears (5.1%) and Región de Murcia (4.1%) registered the greatest increases.

## General Indices: National and by Autonomous Community Annual rate of employed personnel