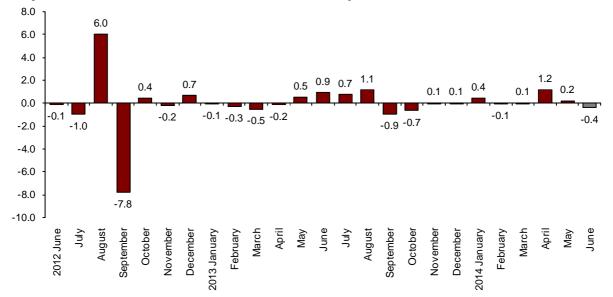

#### Monthly evolution of the turnover for the market Services Sector

The monthly variation of the general index of the turnover for the market Services Sector between June and May 2014 was -0.4%, after adjusting for seasonally and calendar effects. This rate was six tenths below that registered in May.

#### General index of the turnover for the Market Services Sector Adjusted for seasonal and calendar effects. Monthly rate

Trade registered a monthly variation of -0.5% and the variation of Other services was -0.3%, after adjusting for seasonal and calendar effects.