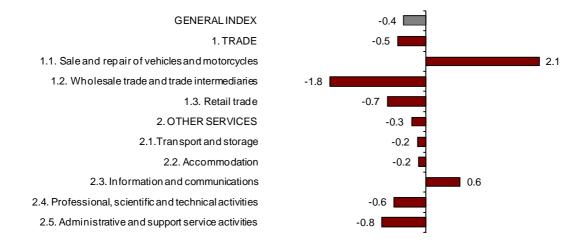

All sectors, except for Sale and repair of motor vehicles and motorcycles (2.1%) and *Information and communications* (0.6%), registered negative monthly rates. The greatest decreases were recorded in *Wholesale trade and trade intermediaries* (–1.8%) and *Administrative and support service activities* (–0.8%).

#### General and by sectors turnover Index Adjusted for seasonal and calendar effects. Monthly rate

A more detailed analysis showed the activities that registered the highest monthly rates and those that registered the greatest decreases in June.