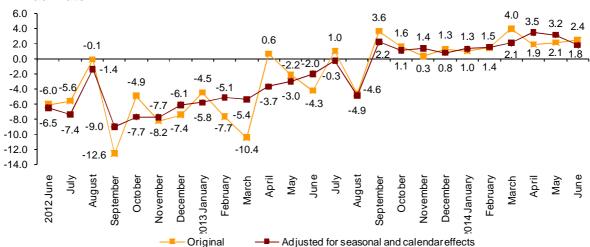

#### Annual turnover evolution rates for the Market Services sector

In June, the general Index of the turnover for the Market Services sector, after adjusting for seasonally and calendar effects, registered a variation of 1.8%, as compared with the same month of 2013. This rate was 1.4 points lower than that registered in May.

The original series registered an annual variation of 2.4%, that is, three tenths over that recorded in May.

# Annual rates of the Turnover index for the Market Services Sector: General and by sector