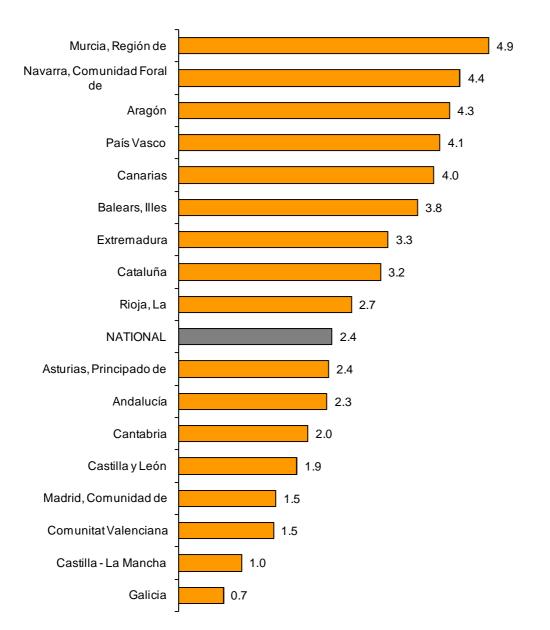

# Results by Autonomous Community. Annual turnover variation rates. Original series.

In June, all Autonomous Communities registered an increase in their turnover in the Market Service Sector.

The greatest increases were recorded in Región de Murcia (4.9%), Comunidad Foral de Navarra (4.4%) and Aragón (4.3%).

General Indices: National and by Autonomous Community Turnover Annual Rate