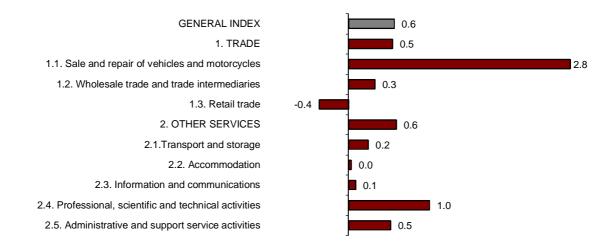

*Trade* registered a monthly rate of 0.5% and the monthly rate of *Other services* was 0.6%, after adjusting for seasonal and calendar effects.

All the sectors registered positive monthly rates, except for Retail Trade (-0.4%).

Sale and repair of vehicles and motorcycles (2.8%) and Professional, scientific and technical activities (1.0%) registered the greatest increases.

#### General and by sectors turnover Index Adjusted for seasonal and calendar effects. Monthly rate

A more detailed analysis showed the activities that registered the highest monthly rates and those that registered the greatest decreases in June.