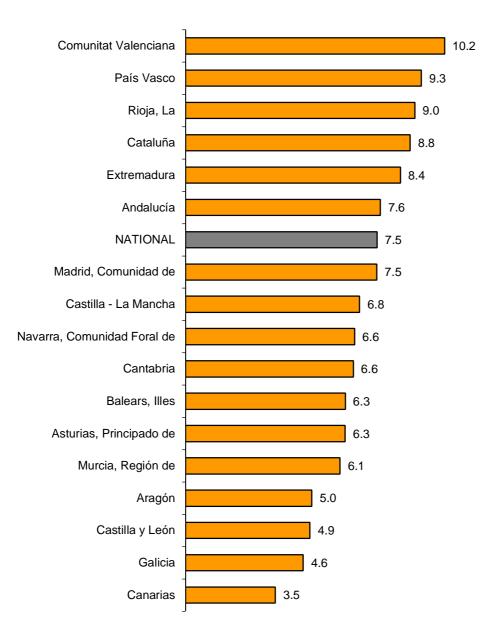

# Results by Autonomous Community. Annual turnover variation rates. Original series.

In June, all the Autonomous Communities registered increases in their turnover in the Market Service Sector as compared to the same month of the previous year.

Comunitat Valenciana (10.2%), País Vasco (9.3%) and La Rioja (9.0%) registered the greatest annual increases. In turn, Canarias (3.5%), Galicia (4.6%) and Castilla y León (4.9%) and registered the lowest increases.

General Indices: National and by Autonomous Community Turnover Annual Rate