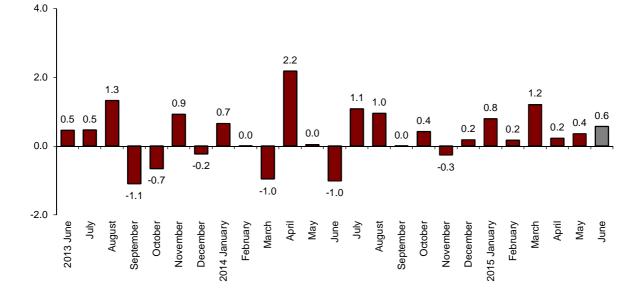

#### Monthly evolution of the turnover for the Market Services Sector

The monthly variation of the general index of the turnover for the Market Services Sector between June and May 0.6%, after adjusting for seasonally and calendar effects. This rate was two tenths higher than that registered in May.

#### General index of the turnover for the Market Services Sector Adjusted for seasonal and calendar effects. Monthly rate

<sup>&</sup>lt;sup>1</sup> As explained in the methodology for this value index, the information is presented in current terms (nominal terms), that is, without adjusting the effects in the price variation thereof.