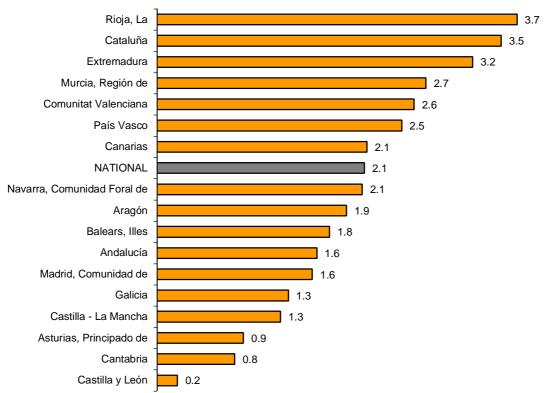

#### Results by Autonomous Community. Annual variation rates of occupation

All Autonomous Communities registered positive annual rates in employment. La Rioja (3.7%) recorded the greatest increase.

#### General Indices: National and by Autonomous Community Annual rate of employed personnel

## 6. Employed personnel indices: National and by Autonomous Community

|                             | Index | Rate (%) |        |                         |
|-----------------------------|-------|----------|--------|-------------------------|
|                             |       | Monthly  | Annual | Year-to-date<br>average |
| NATIONAL                    | 99.3  | 0.8      | 2.1    | 2.0                     |
| Andalucía                   | 99.0  | 0.1      | 1.6    | 1.6                     |
| Aragón                      | 96.1  | 1.8      | 1.9    | 1.8                     |
| Asturias, Principado de     | 93.5  | 0.5      | 0.9    | 0.9                     |
| Balears, Illes              | 120.8 | 5.7      | 1.8    | 2.4                     |
| Canarias                    | 99.4  | 0.6      | 2.1    | 1.4                     |
| Cantabria                   | 98.7  | 1.7      | 0.8    | 1.4                     |
| Castilla y León             | 94.8  | 0.4      | 0.2    | 0.7                     |
| Castilla-La Mancha          | 97.9  | 0.9      | 1.3    | 2.1                     |
| Cataluña                    | 103.0 | 2.1      | 3.5    | 3.0                     |
| Comunitat Valenciana        | 97.0  | -0.6     | 2.6    | 1.8                     |
| Extremadura                 | 101.9 | 3.6      | 3.2    | 2.6                     |
| Galicia                     | 95.9  | 1.0      | 1.3    | 1.0                     |
| Madrid, Comunidad de        | 96.4  | 0.3      | 1.6    | 1.6                     |
| Murcia, Región de           | 103.7 | -1.0     | 2.7    | 3.3                     |
| Navarra, Comunidad Foral de | 100.3 | 0.3      | 2.1    | 3.3                     |
| País Vasco                  | 100.6 | 0.3      | 2.5    | 2.4                     |
| Rioja, La                   | 101.2 | 0.1      | 3.7    | 3.5                     |