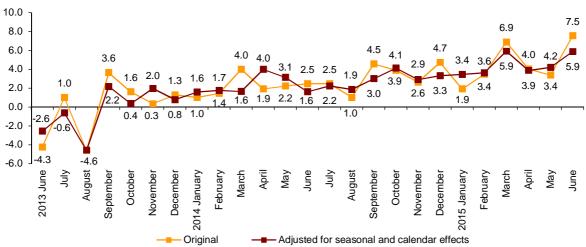

#### Annual turnover evolution rates for the Market Services sector

In June, the general Index of the turnover for the Market Services Sector, after adjusting for seasonal and calendar effects, registered a variation of 5.9%, as compared with the same month of 2014. This rate was 1.7 points higher than that registered in May.

The original series registered an annual variation of 7.5%, that is, more than four points higher than that recorded in May.

## General index of the turnover for the Market Services Sector Annual Rate

) olean

Press

After adjusting for seasonal and calendar effects, *Trade* increased by 6.1% as compared to June 2014 and *Other services* did so by 5.6%.