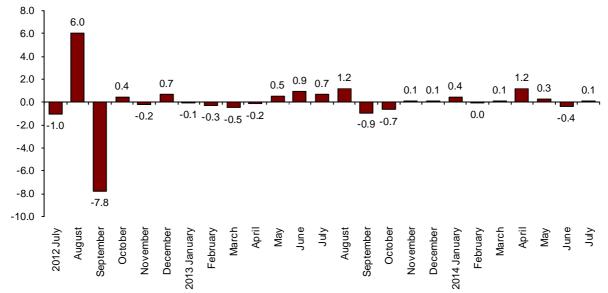

## Monthly evolution of the turnover for the market Services Sector

The monthly variation of the general index of the turnover for the market Services Sector between July and June 2014 was 0.1%, after adjusting for seasonally and calendar effects. This rate was five tenths higher than that registered in June.

### General index of the turnover for the Market Services Sector Adjusted for seasonal and calendar effects. Monthly rate

Trade registered a monthly variation of 0.1% and the variation of Other services was 0.7%, after adjusting for seasonal and calendar effects.