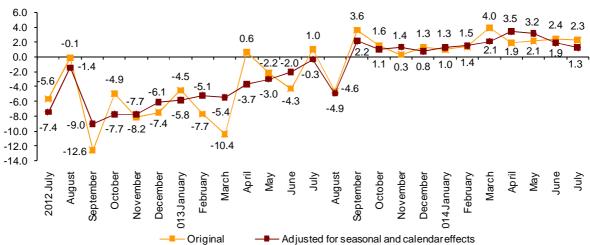

### Annual turnover evolution rates for the Market Services sector

In July, the general Index of the turnover for the Market Services sector, after adjusting for seasonally and calendar effects, registered a variation of 1.3%, as compared with the same month of 2013. This rate was six tenths below that registered in June.

The original series registered an annual variation of 2.3%, that is, one tenth below that recorded in June.

### General index of the turnover for the Market Services Sector Annual Rate

) lear

Press

After adjusting for seasonal and calendar effects, Trade increased by 1.4% and Other services did so by 1.6%, as compared with the same month of the previous year.