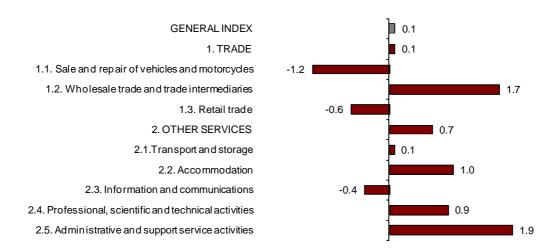

### General index of the turnover for the Market Services Sector Adjusted for seasonal and calendar effects. Monthly rate

Trade registered a monthly variation of 0.1% and the variation of Other services was 0.7%, after adjusting for seasonal and calendar effects.

All sectors registered positive monthly rates, except for Sale and repair of motor vehicles and motorcycles (-1.2%), Retail trade (-0.6%) and Information and communications (-0.4%). The greatest increases were recorded in Administrative and support service activities (1.9%) and Wholesale trade and trade intermediaries (1.7%).