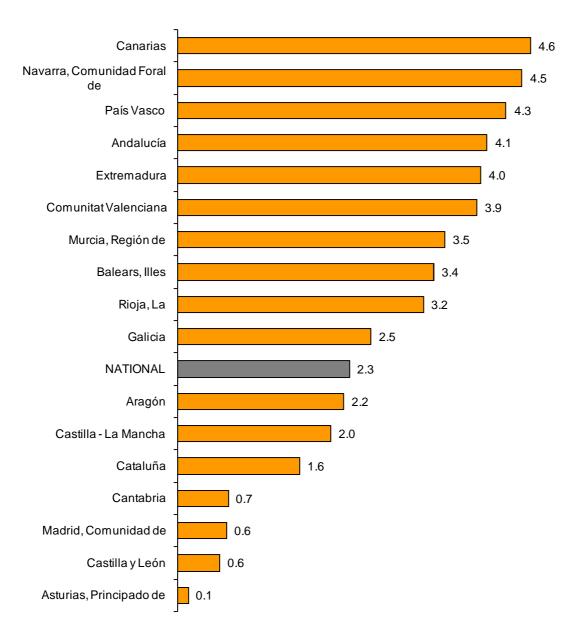

# Results by Autonomous Community. Annual turnover variation rates. Original series.

In July, all Autonomous Communities registered an increase in their turnover in the Market Service Sector.

The greatest increases were recorded in Canarias (4.6%), Comunidad Foral de Navarra (4.5%) and País Vasco (4.3%).

General Indices: National and by Autonomous Community Turnover Annual Rate