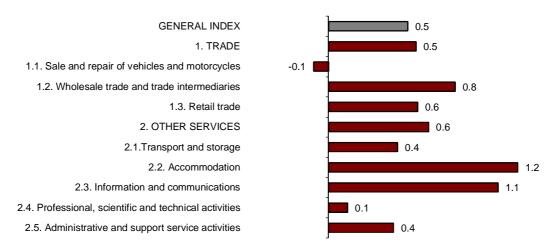

*Trade* registered a monthly rate of 0.5% and the monthly rate of *Other services* was 0.6%, after adjusting for seasonal and calendar effects.

All the sectors registered positive monthly rates, except for Sale and repair of vehicles and motorcycles (-0.1%).

Hotel industry (1.2%) and Information and communication (1.1%) registered the greatest increases.

## General and by sectors turnover Index Adjusted for seasonal and calendar effects. Monthly rate

A more detailed analysis showed the activities that registered the highest monthly rates and those that registered the greatest decreases in July.