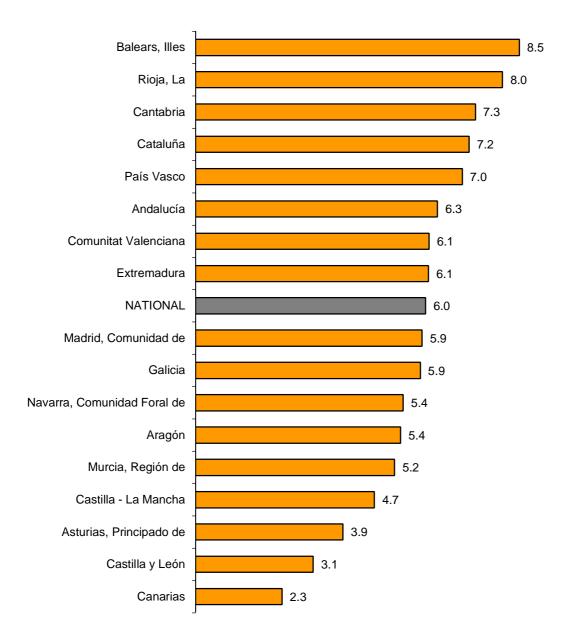

## Results by Autonomous Community. Annual turnover variation rates. Original series.

In July, all the Autonomous Communities registered increases in their turnover in the Market Service Sector as compared to the same month of the previous year.

Illes Balears (8.5%), La Rioja (8.0%), and Cantabria (7.3%) registered the greatest annual increases. In turn, Canarias (2.3%), Castilla y León (3.1%), and Principado de Asturias (3.9%) registered the lowest increases.

### General Indices: National and by Autonomous Community Turnover Annual Rate