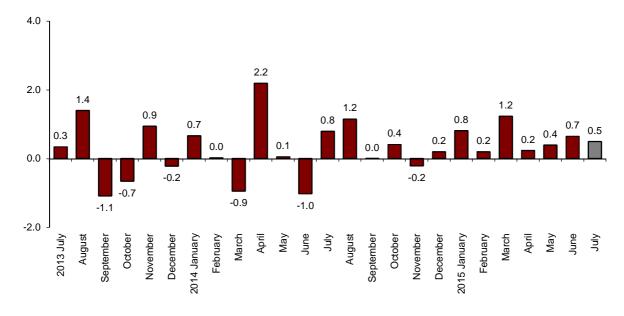

#### Monthly evolution of the turnover for the Market Services Sector

The monthly variation of the general index of the turnover for the Market Services Sector between July and June was 0.5%, after adjusting for seasonally and calendar effects. This rate was two tenths higher than that registered in May.

#### General index of the turnover for the Market Services Sector Adjusted for seasonal and calendar effects. Monthly rate

<sup>&</sup>lt;sup>1</sup> As explained in the methodology for this value index, the information is presented in current terms (nominal terms), that is, without adjusting the effects in the price variation thereof.

#### Annual turnover evolution rates for the Market Services sector

In July, the general Index of the turnover for the Market Services Sector, after adjusting for seasonal and calendar effects, registered a variation of 5.7%, as compared with the same month of 2014. This rate was three tenths lower than that registered in June.