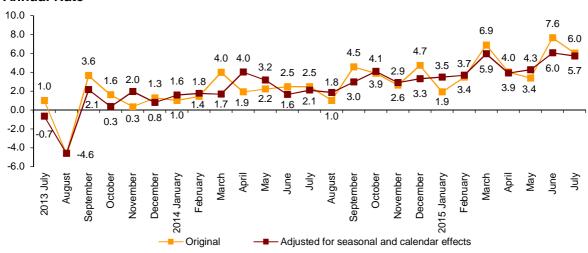

The annual rate of turnover stands at 5.7% in the seasonally and calendar adjusted series and at 6.0% in the original series

#### Annual turnover evolution rates for the Market Services sector

In July, the general Index of the turnover for the Market Services Sector, after adjusting for seasonal and calendar effects, registered a variation of 5.7%, as compared with the same month of 2014. This rate was three tenths lower than that registered in June.

The original series registered an annual variation of 6.0%, that is, 1.6 points lower than that recorded in June.

### General index of the turnover for the Market Services Sector Annual Rate

After adjusting for seasonal and calendar effects, *Trade* increased by 5.8% as compared to July 2014 and *Other services* did so by 5.7%.