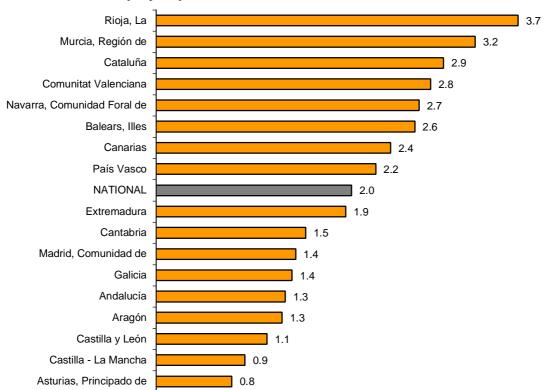

#### Results by Autonomous Community. Annual variation rates of occupation

All Autonomous Communities registered positive annual rates in employment. La Rioja (3.7%) recorded the greatest increase.

## General Indices: National and by Autonomous Community Annual rate of employed personnel

### 6. Employed personnel indices: National and by Autonomous Community

|                             | Index | Rate (%) |        |                      |
|-----------------------------|-------|----------|--------|----------------------|
|                             |       | Monthly  | Annual | Year-to-date average |
| NATIONAL                    | 99.6  | 0.3      | 2.0    | 2.0                  |
| Andalucía                   | 98.2  | -0.9     | 1.3    | 1.6                  |
| Aragón                      | 96.3  | 0.3      | 1.3    | 1.7                  |
| Asturias, Principado de     | 93.9  | 0.5      | 0.8    | 0.9                  |
| Balears, Illes              | 124.3 | 2.9      | 2.6    | 2.4                  |
| Canarias                    | 100.0 | 0.5      | 2.4    | 1.5                  |
| Cantabria                   | 101.6 | 2.9      | 1.5    | 1.4                  |
| Castilla y León             | 96.0  | 1.2      | 1.1    | 0.8                  |
| Castilla-La Mancha          | 98.9  | 0.9      | 0.9    | 1.9                  |
| Cataluña                    | 103.6 | 0.6      | 2.9    | 3.0                  |
| Comunitat Valenciana        | 97.0  | -0.1     | 2.8    | 2.0                  |
| Extremadura                 | 102.3 | 0.4      | 1.9    | 2.5                  |
| Galicia                     | 96.6  | 0.8      | 1.4    | 1.1                  |
| Madrid, Comunidad de        | 96.4  | 0.1      | 1.4    | 1.5                  |
| Murcia, Región de           | 103.0 | -0.8     | 3.2    | 3.3                  |
| Navarra, Comunidad Foral de | 102.0 | 1.7      | 2.7    | 3.2                  |
| País Vasco                  | 101.0 | 0.4      | 2.2    | 2.4                  |
| Rioja, La                   | 101.7 | 0.4      | 3.7    | 3.5                  |