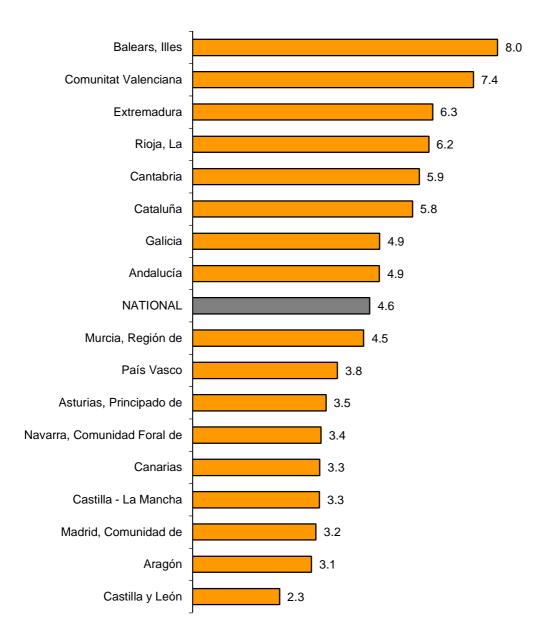

## Results by Autonomous Community. Annual turnover variation rates. Original series

In August, all the Autonomous Communities registered increases in their turnover in the Market Service Sector as compared to the same month of the previous year.

Illes Balears (8.0%) and Comunitat Valenciana (7.4%) registered the greatest annual increases. In turn, Castilla y León (2.3%), and Aragón (3.1%) registered the lowest increases.

## General Indices: National and by Autonomous Community Turnover Annual Rate