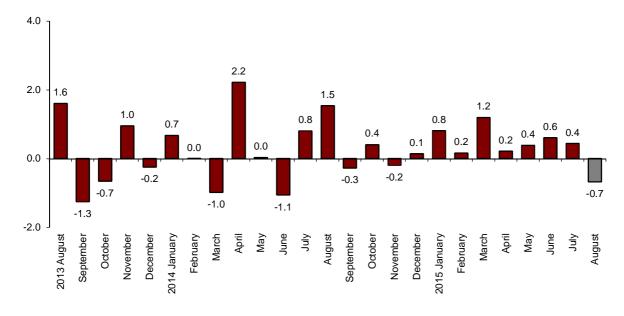

#### Monthly evolution of the turnover for the Market Services Sector

The monthly variation of the general index of the turnover for the Market Services Sector between August and July was -0.7%, after adjusting for seasonally and calendar effects. This rate was 1.1 point lower than that registered in July.

## General index of the turnover for the Market Services Sector Adjusted for seasonal and calendar effects. Monthly rate

<sup>&</sup>lt;sup>1</sup> As explained in the methodology for this value index, the information is presented in current terms (nominal terms), that is, without adjusting the effects in the price variation thereof.

#### Annual turnover evolution rates for the Market Services sector

In August, the general Index of the turnover for the Market Services Sector, after adjusting for seasonal and calendar effects, registered a variation of 3.3%, as compared with the same month of 2014. This rate was 2.3 points lower than that registered in July.