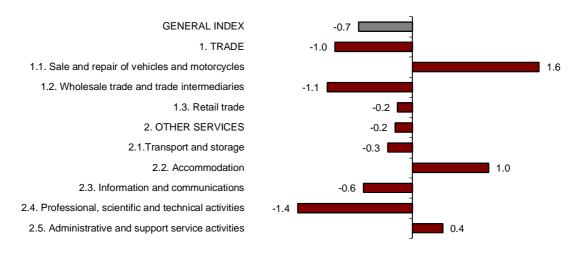

*Trade* registered a monthly rate of -1.0% and the monthly rate of *Other services* was -0.2%, after adjusting for seasonal and calendar effects.

All the sectors registered negative monthly rates, except for Sale and repair of vehicles and motorcycles (1.6%), Hotel industry (1.0%) and Administrative and support service activities (0.4%).

## General and by sectors turnover Index Adjusted for seasonal and calendar effects. Monthly rate

A more detailed analysis showed the activities that registered the highest monthly rates and those that registered the greatest decreases in August.