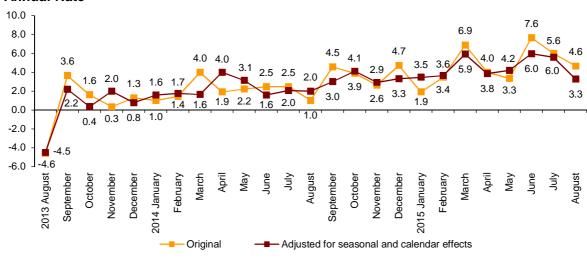

#### Annual turnover evolution rates for the Market Services sector

In August, the general Index of the turnover for the Market Services Sector, after adjusting for seasonal and calendar effects, registered a variation of 3.3%, as compared with the same month of 2014. This rate was 2.3 points lower than that registered in July.

The original series registered an annual variation of 4.6%, that is, 1.4 points lower than that recorded in July.

### General index of the turnover for the Market Services Sector Annual Rate

After adjusting for seasonal and calendar effects, *Trade* increased by 2.7% as compared to August 2014 and *Other services* did so by 4.3%.