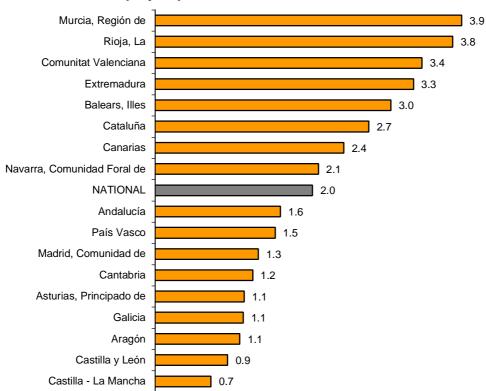

#### Results by Autonomous Community. Annual variation rates of occupation

All Autonomous Communities registered positive annual rates in employment. Región de Murcia (3.9%) recorded the greatest increase.

## General Indices: National and by Autonomous Community Annual rate of employed personnel