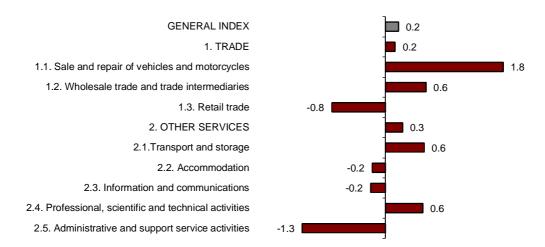

#### General index of the turnover for the Market Services Sector Adjusted for seasonal and calendar effects. Monthly rate

Trade registered a monthly variation of 0.2% and the variation of Other services was 0.3%, after adjusting for seasonal and calendar effects.

All sectors registered positive monthly rates, *Sale and repair of vehicles and motorcycles* (1.8%) registered the highest increase. Among the sectors that registered negative rates, *Administrative and support service activities* (–1.3%) registered the lowest rate.

#### General and by sectors turnover Index Adjusted for seasonal and calendar effects. Monthly rate

Press

A more detailed analysis showed the activities that registered the highest monthly rates and those that registered the greatest decreases in October.