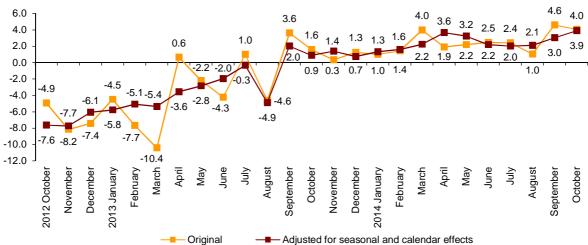

#### Annual turnover evolution rates for the Market Services sector

In October, the general Index of the turnover for the Market Services sector, after adjusting for seasonal and calendar effects, registered a variation of 3.9%, as compared with the same month of 2013. This rate was nine tenths over that registered in September.

The original series registered an annual variation of 4.0%, that is, six tenths over that recorded in September.

#### General index of the turnover for the Market Services Sector Annual Rate

Release

Press

After adjusting for seasonal and calendar effects, Trade increased by 4.3% and Other services did so by 3.6%, as compared with the same month of the previous year.