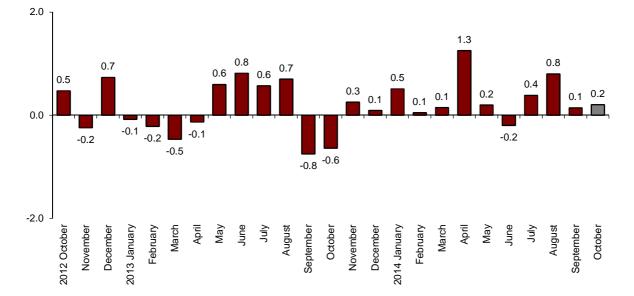

#### Monthly evolution of the turnover for the market Services Sector

The monthly variation of the general index of the turnover for the market Services Sector between October and September 2014 was 0.2%, after adjusting for seasonally and calendar effects. This rate was one tenth higher than that registered in September.

#### General index of the turnover for the Market Services Sector Adjusted for seasonal and calendar effects. Monthly rate

Trade registered a monthly variation of 0.2% and the variation of Other services was 0.3%, after adjusting for seasonal and calendar effects.