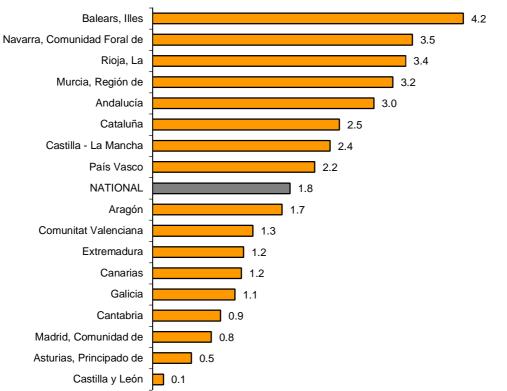

#### Results by Autonomous Community. Annual variation rates of occupation

All Autonomous Communities registered positive annual rates in employment. Illes Balears (4.2%) registered the greatest increase.

#### General Indices: National and by Autonomous Community Annual rate of employed personnel