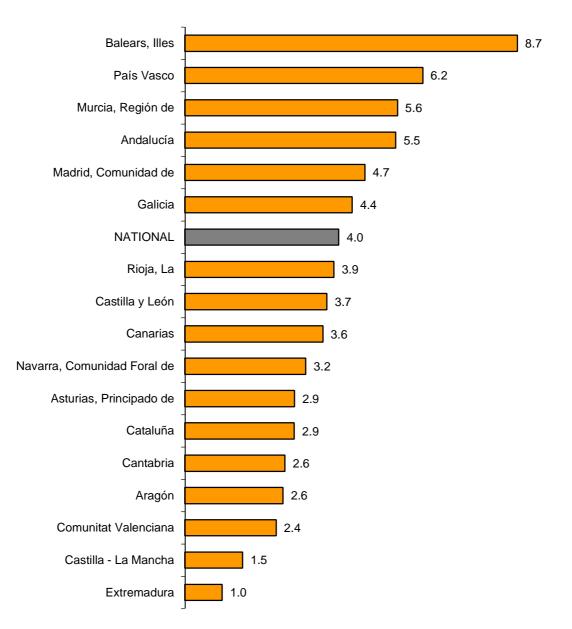

# Results by Autonomous Community. Annual turnover variation rates. Original series.

In October, all the Autonomous Communities registered increases in their turnover in the Market Service Sector.

The greatest increases were recorded in Illes Balears (8.7%) and País Vasco (6.2%). In turn, Extremadura (1.0%) and Castilla-La Mancha (1.5%) registered the lowest positive rates.