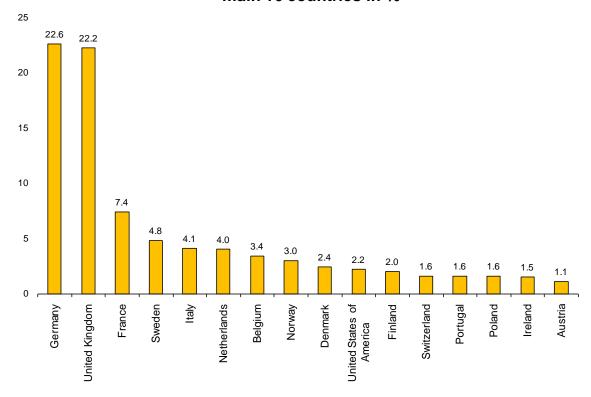

## Overnight stays according to the country of origin of the guests

Guests from Germany and the United Kingdom concentrated 22.6% and 22.2%, respectively, of the total of overnight stays in hotel establishments by non-residents in February. The German market decreased by 2.1%, while the British one increased by 2.3%.

Overnight stays of guests from France, Sweden and Italy (the following countries of origin) registered annual rates of 23.9%, -3.3% and 15.6%, respectively.