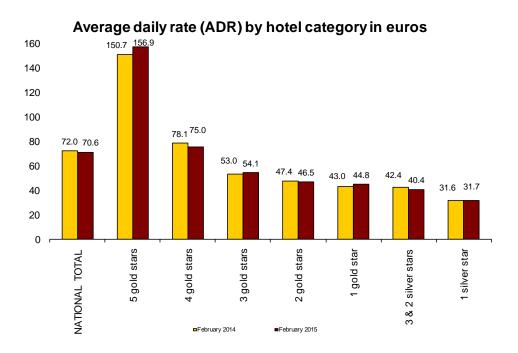

### Indicators on the Profitability of the Hotel Sector

The daily average invoicing per occupied room (ADR) in February was 70.6 euros, which represented an increase of 1.9% as compared to the same month of 2014.

In turn, the daily average revenue per available room (RevPAR), which is conditioned by the occupancy registered in hotel establishments, reached 36.7 euros, with an increase of 2.3%.

By category, the average invoicing was 156.9 euros for five-star hotels, 75.0 euros for four-star hotels and 54.1 euros for three-star hotels. Income per available room for the same categories was 92.9, 46.1, and 29.9 euros, respectively.