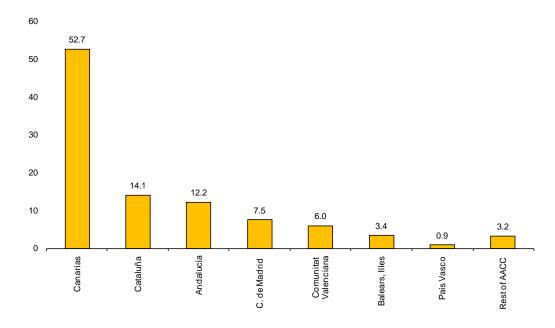

The main destination chosen by non-residents was Canarias, with 52.7% of the total amount of overnight stays. In this Autonomous Community, overnight stays by foreign nationals decreased 0.9% as compared to February 2014. The following destinations of non-residents were Cataluña (14.1% of the total) and Andalucía (12.2%). Overnight stays of non-residents in these communities increased by 5.9% and 10.4%, respectively.