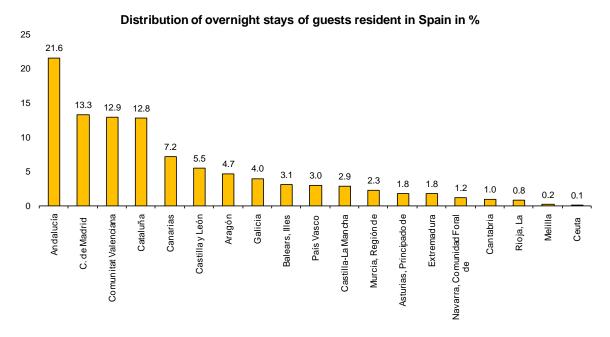

### **Main destinations**

In February, Andalucía, Comunidad de Madrid, Comunitat Valenciana and Cataluña were the main destinations of guests resident in Spain, with annual variation rates for overnight stays of 10.3%, 6.2%, 5.5% and 12.2%, respectively.