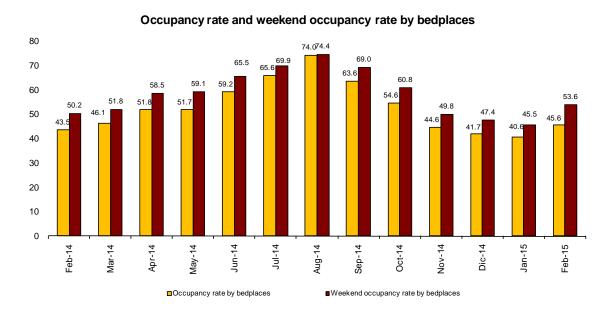

## **Hotel Occupancy**

In February, 45.6% of the available bedplaces were occupied, indicating an annual increase of 4.9%. The weekend occupancy rate by bedplaces increased by 6.8%, standing at 53.6%.

Canarias registered the greatest occupancy rate by bedplaces in February (75.8%), followed by Comunidad de Madrid (47.5%) and Comunitat Valenciana (46.3%).

## Occupancy rate by bedplaces by Automous Community

By tourist areas, the South of Tenerife registered both the highest occupancy rate by bedplaces (81.7%), and the highest weekend occupancy rate (81.2%). The island of Tenerife recorded the highest number of overnight stays, with more than 1.9 million.