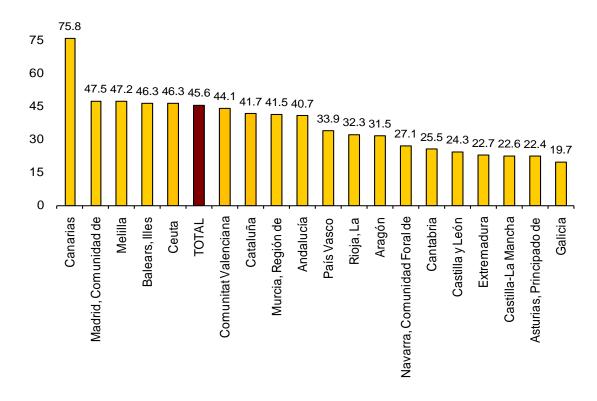

## **Hotel Occupancy**

In February, 45.6% of the available bedplaces were occupied, indicating an annual increase of 4.9%. The weekend occupancy rate by bedplaces increased by 6.8%, standing at 53.6%.

Canarias registered the greatest occupancy rate by bedplaces in February (75.8%), followed by Comunidad de Madrid (47.5%) and Comunitat Valenciana (46.3%).

## Occupancy rate by bedplaces by Automous Community

By tourist areas, the South of Tenerife registered both the highest occupancy rate by bedplaces (81.7%), and the highest weekend occupancy rate (81.2%). The island of Tenerife recorded the highest number of overnight stays, with more than 1.9 million.