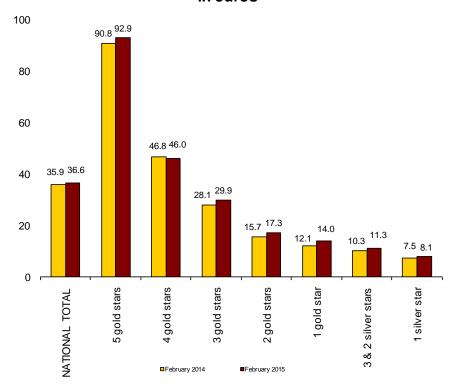

In turn, the daily average revenue per available room (RevPAR), which is conditioned by the occupancy registered in hotel establishments, reached 36.7 euros, with an increase of 2.3%.

By category, the average invoicing was 156.9 euros for five-star hotels, 75.0 euros for four-star hotels and 54.1 euros for three-star hotels. Income per available room for the same categories was 92.9, 46.1, and 29.9 euros, respectively.

## Revenue per available room (RevPAR) by hotel category in euros

For further information see INEbase-www.ine.es/en/

All press releases at: www.ine.es/en/prensa/prensa\_en.htm

**Press Office:** Telephone numbers: 91 583 93 63 / 94 08 – Fax: 91 583 90 87 **-gprensa@ine.es Information Area:** Telephone number: 91 583 91 00 – Fax: 91 583 91 58– **www.ine.es/infoine/?L=1** 