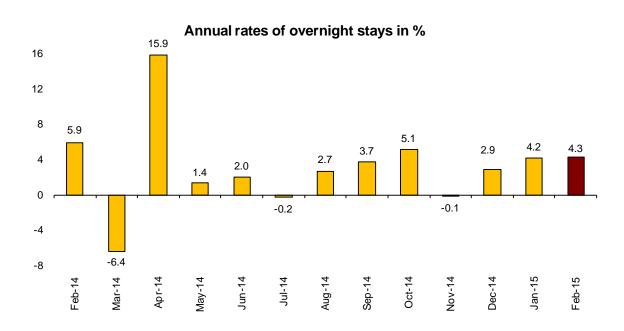

## Hotel Tourism Short-Term Trends (HOS/HPI/IPHS)

February 2015. Provisional data

Overnight stays in hotel establishments register an increase of 4.3% in February, as compared to the same month of 2014

## Hotels invoice an average of 70.6 euros per available room, which means an annual decrease of 1.9%

In February, a total of 14.4 million overnight stays were registered in hotel establishments, 4.3% more than in the same month of 2014. Overnight stays for residents in Spain increased by 6.7% and those of non-residents did so by 2.7%.

The average stay decreased 1.3%, as compared to February 2014, standing at 2.9 nights per quest.

During the first two months in 2015, overnight stays increased 4.2%, as compared to the same period of the previous year.