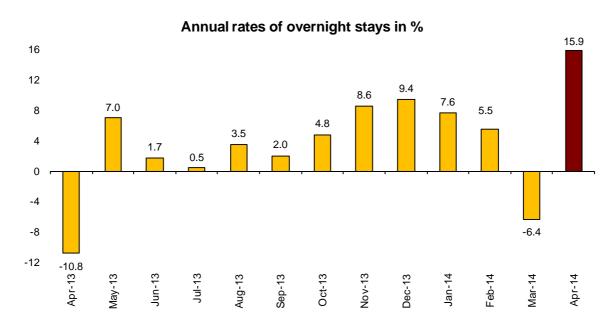

## 22.1 million overnight stays in hotel establishments<sup>1</sup> were registered in April, that is, an increase of 15.9% in the annual rate

## Hotels earn 38.2 euros per available room and invoice an average of 69.1 euros per occupied room

In April, a total of 22.1 million overnight stays were registered in hotel establishments, indicating an increase of 15.9% as compared with the same month of 2013. Overnight stays for residents in Spain increased 24.8% and those of non-residents did so by 10.5%. The average stay increased 0.3%, as compared with April 2013, standing at 3.1 nights per guest.

In the first four months of 2014, overnight stays increased 5.5% as compared with the same period of the previous year.

Worth noting the fact that, since Easter holidays took place in April this year, and in 2013 they took place in March, it is desirable to analyse the **aggregated period March-April**. An increase of 4.8% is observed within this period regarding overnight stays, as compared with the same two-month period of 2013. Overnight stays for residents increased by 2.8% during this period, and those of non-residents did so by 6.3%.