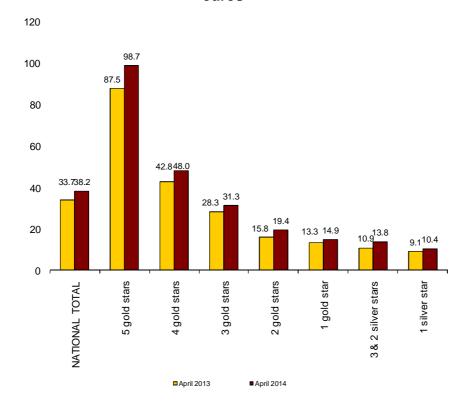

In turn, the daily average revenue per available room (RevPAR), that is conditioned by the occupancy registered in hotel establishments, reached 38.2 euros, with an increase of 13.4%.

By category, the average invoicing was 160.5 euros for five-star hotels, 73.9 euros for four-star hotels and 52.9 euros for three-star hotels. Income per available room for the same categories was 98.7, 48.0 and 31.1 euros, respectively.