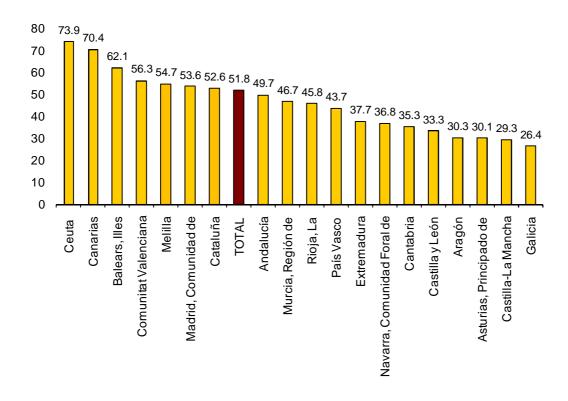

### Hotel Occupancy<sup>1</sup>

In terms of occupancy, 51.8% of the available bedplaces were occupied in April, with an annual increase of 14.1%. The weekend occupancy rate by bedplaces increased 15.9%, standing at 58.5%.

Canarias registered the greatest occupancy rate by bedplaces in April (70.4%), followed by Illes Balears (62.1%) and Comunitat Valenciana (56.3%).

### Occupancy rate by bedplaces by Automous Community

By tourist areas, the island of Lanzarote registered in April both the highest occupancy rate by bedplaces (79.3%) and the highest weekend occupancy rate (77.7%). Mallorca recorded the highest number of overnight stays, with more than 2.2 million.