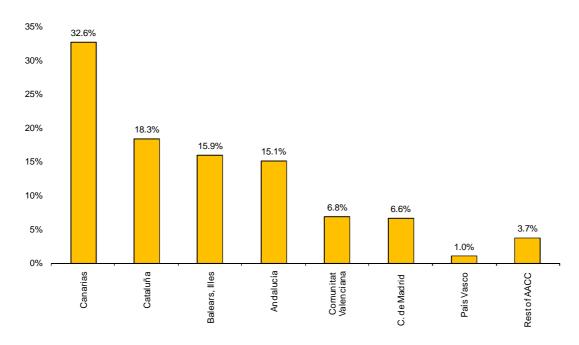

The main destination chosen by non-residents was Canarias, with 32.6% of the total amount of overnight stays. In this Autonomous Community, overnight stays by foreign nationals increased 15.8%, as compared with April 2013. Canarias was followed by Cataluña (18.3% of the total) and Illes Balears (15.9%). The overnight stays of non-residents increased in these Autonomous Communities by 3.9% and 7.9%, respectively.

#### Distribution of overnight stays of guests resident abroad in %