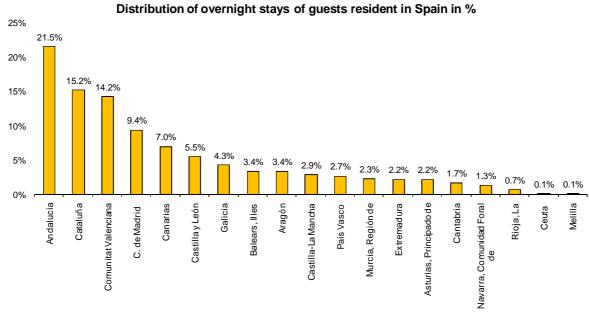

#### Main destinations<sup>1</sup>

In April, Andalucía, Cataluña, Comunitat Valenciana and Comunidad de Madrid were the main destinations of guests resident in Spain, with annual variation rates for overnight stays of 21.0%, 44.3%, 22.6% and 20.4%, respectively.