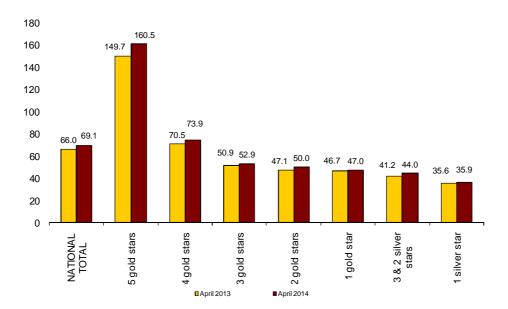

### Indicators on the Profitability of the Hotel Sector

The daily average invoicing per occupied room (ADR) in April was 69.1 euros, which represented an increase of 4.6% as compared with the same month of 2013.

In turn, the daily average revenue per available room (RevPAR), that is conditioned by the occupancy registered in hotel establishments, reached 38.2 euros, with an increase of 13.4%.

By category, the average invoicing was 160.5 euros for five-star hotels, 73.9 euros for four-star hotels and 52.9 euros for three-star hotels. Income per available room for the same categories was 98.7, 48.0 and 31.1 euros, respectively.