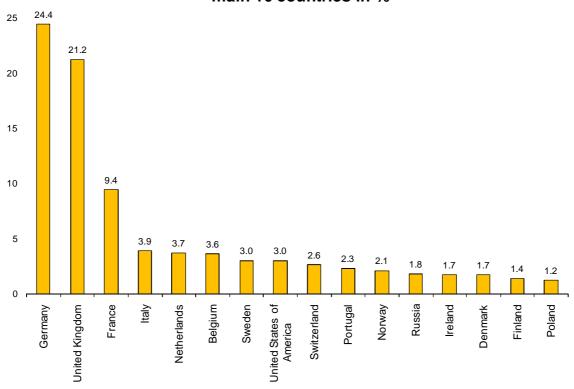

### Overnight stays according to the country of origin of the guests<sup>1</sup>

Guests from Germany and the United Kingdom concentrated 24.4% and 21.2%, respectively, of the total of overnight stays in hotel establishments by non-residents in April. The German market experienced an increase of 16.5% and the British market did so by 2.3%.

Overnight stays of guests from France, Italy and The Netherlands (the following countries of origin) registered annual rates of –5.7%, 9.2% and 0.3%, respectively.