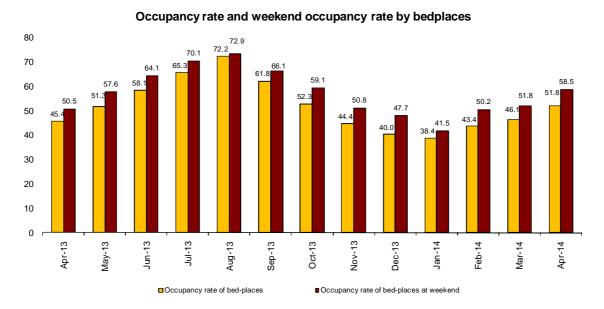

### Hotel Occupancy<sup>1</sup>

In terms of occupancy, 51.8% of the available bedplaces were occupied in April, with an annual increase of 14.1%. The weekend occupancy rate by bedplaces increased 15.9%, standing at 58.5%.

Canarias registered the greatest occupancy rate by bedplaces in April (70.4%), followed by Illes Balears (62.1%) and Comunitat Valenciana (56.3%).