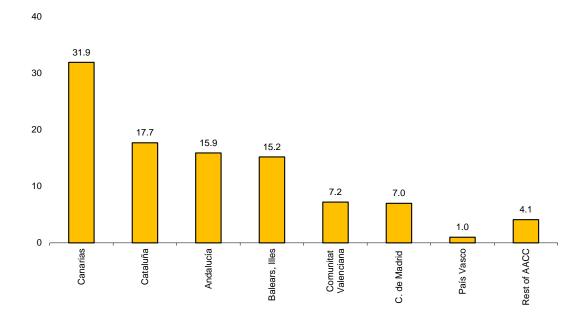

The main destination chosen by non-residents was Canarias, with 31.9% of the total amount of overnight stays. In this Autonomous Community, overnight stays by non-residents increased 14.8% as compared to April 2015. The following destinations of non-residents were Cataluña (17.7% of the total and an increase of 0.9% in overnight stays) and Andalucía (15.9% of the total and an increase of 17.5% in overnight stays).

#### Distribution of overnight stays of guests resident abroad in %