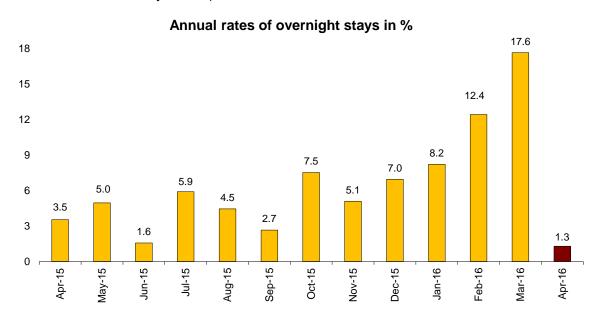

### Overnight stays in hotel establishments<sup>1</sup> register an increase of 1.3% in April, as compared to the same month of 2015

### Hotels invoice an average of 73.5 euros per occupied room, which means an annual increase of 3.3%

In April, a total of 23.3 million overnight stays were registered in hotel establishments, 1.3% more than in the same month of 2015. Overnight stays for residents in Spain decreased by 13.3% and those of non-residents increased so by 11.5%. The average stay increased 1.2%, as compared to April 2015, standing at 3.1 nights per guest.

During the first four months of 2016, overnight stays increased 9.3%, as compared to the same period of the previous year.

Since Easter holidays took place in March this year, and in 2015 between March and April, it is advisable to analyse the **aggregated period March-April**. An increase of 8.6% is observed within this period regarding overnight stays, as compared with the same two-month period of 2015 (overnight stays for residents increased by 2.7% during this period, and those of non-residents did so by 12.8%).

<sup>&</sup>lt;sup>1</sup> Since 2016 Easter was celebrated in March, while in 2015 it took place between March and April, it is advisable to analyse both months together them.