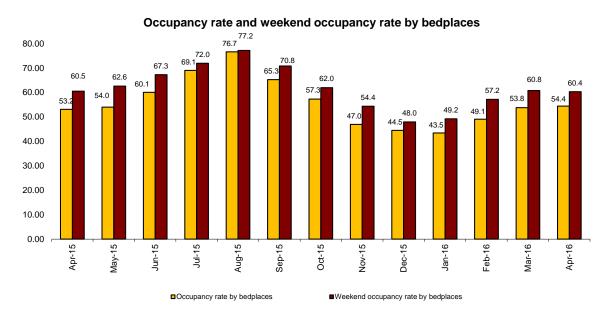

#### **Hotel Occupancy**

In April, 54.4% of the available bedplaces were occupied, indicating an annual increase of 2.4%. The weekend occupancy rate by bedplaces decreased by 0.3%, standing at 60.4%.

Canarias registered the greatest occupancy rate by bedplaces in April (75.6%), followed by Illes Balears (67.0%) and Comunidad de Madrid (59.4%).

#### Occupancy rate by bedplaces by Automous Community

By tourist areas, the South of Tenerife registered both the highest occupancy rate by bedplaces (79.5%), and the highest weekend occupancy rate (80.6%). The island of Mallorca recorded the highest number of overnight stays, with more than 2.4 million.