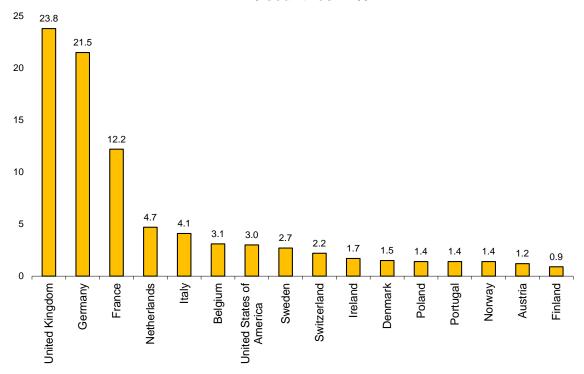

#### Overnight stays according to the country of origin of the guests

Guests from the United Kingdom and Germany concentrated 23.8% and 21.5%, respectively, of the total of overnight stays in hotel establishments by non-residents in April. The British market increased by 18.1%, and the German one did so by 4.8%.

Overnight stays of guests from France, the Netherlands and Italy (the following countries of origin) registered annual rates of 20.3%, 43.4% and 9.1%, respectively.