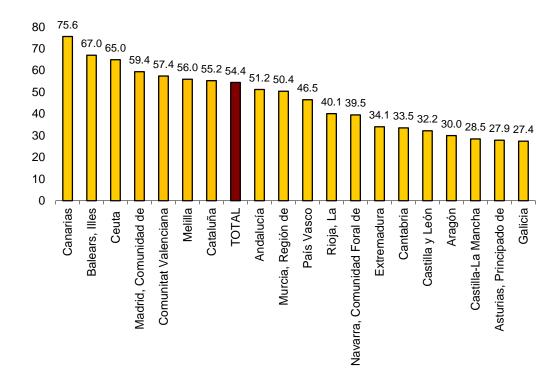

#### **Hotel Occupancy**

In April, 54.4% of the available bedplaces were occupied, indicating an annual increase of 2.4%. The weekend occupancy rate by bedplaces decreased by 0.3%, standing at 60.4%.

Canarias registered the greatest occupancy rate by bedplaces in April (75.6%), followed by Illes Balears (67.0%) and Comunidad de Madrid (59.4%).

#### Occupancy rate by bedplaces by Automous Community

By tourist areas, the South of Tenerife registered both the highest occupancy rate by bedplaces (79.5%), and the highest weekend occupancy rate (80.6%). The island of Mallorca recorded the highest number of overnight stays, with more than 2.4 million.