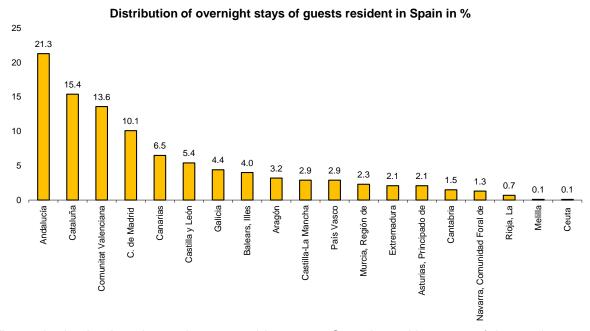

#### Main destinations

In April, Andalucía, Cataluña, Comunitat Valenciana and Comunidad de Madrid were the main destinations of guests resident in Spain, with annual variation rates for overnight stays of –7.8%, –8.3%, –19.2% and –12.7%, respectively.