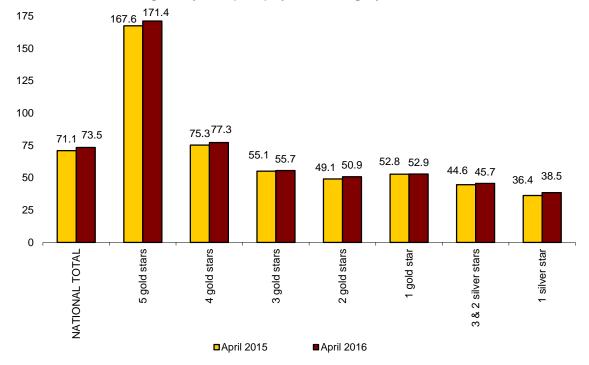

#### Indicators on the Profitability of the Hotel Sector

The daily average invoicing per occupied room (ADR) in April was 73.5 euros, which represented an increase of 3.3% as compared to the same month of 2015.

In turn, the daily average revenue per available room (RevPAR), which is conditioned by the occupancy registered in hotel establishments, reached 44.7 euros, with an increase of 7.3%.

By category, the average invoicing was 171.4 euros for five-star hotels, 77.3 euros for four-star hotels and 55.7 euros for three-star hotels. Income per available room for the same categories were 113.5, 55.3 and 35.5 euros, respectively.