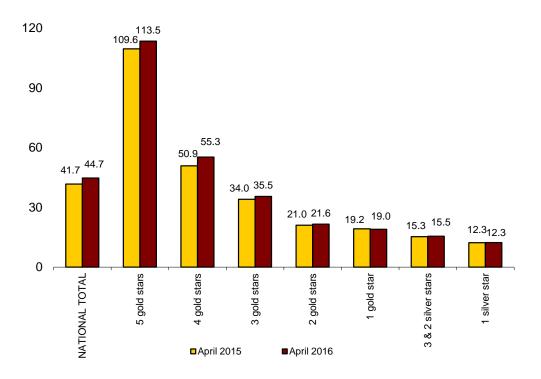

In turn, the daily average revenue per available room (RevPAR), which is conditioned by the occupancy registered in hotel establishments, reached 44.7 euros, with an increase of 7.3%.

By category, the average invoicing was 171.4 euros for five-star hotels, 77.3 euros for four-star hotels and 55.7 euros for three-star hotels. Income per available room for the same categories were 113.5, 55.3 and 35.5 euros, respectively.