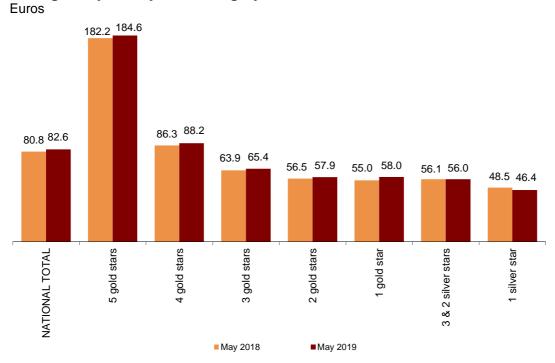

#### **Profitability of the Hotel Sector**

The average daily rate per occupied room (ADR) of hotels was 82.6 euros in May, which means an increase of 2.4% as compared with the same month of 2018.

On the other hand, the average daily revenue per available room (RevPAR), which is determined by the occupancy registered in hotel establishments, reached 54.6 Euros, increasing by 2.8%.

By category, the average rate was 184.6 euros for five-star hotels, 88.2 euros for four-star hotels and 65.4 euros for three-star hotels. Revenues per available room for these same categories were 126.1, 64.9 and 44.8 euros respectively.

#### Average daily rate by hotel category