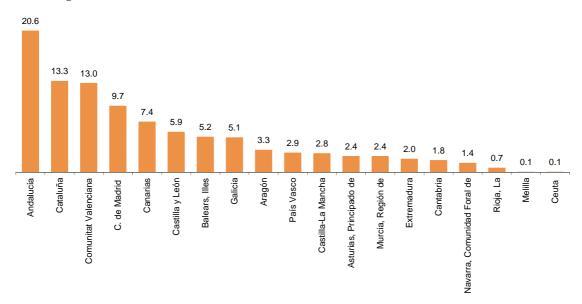

#### **Destinations**

Andalucía, Cataluña and Comunitat Valenciana were the main destinations of residents in Spain in 2018, with variation rates in the number of overnight stays of 11.6%, -3.4% and 12.4% respectively.

#### Distribution of overnight stays: residents

Percentage

The main destination chosen by non-residents was Illes Balears, with 30.2% of total overnight stays. In this Autonomous Community, overnight stays by foreign nationals decreased by 2.4% as compared to May 2018. The next most popular destinations of non-residents were Canarias (with 19.0% of the total overnight stays and a decrease of 7.0%) and Cataluña (with 18.6% of the total and a decrease of 0.9%).