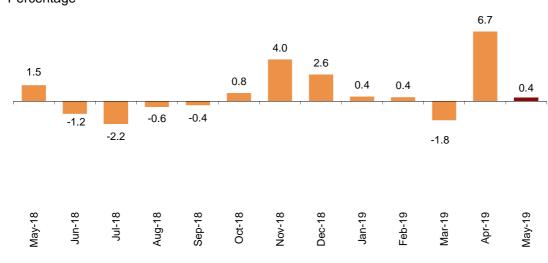

## Overnight stays in hotel establishments increase 0.4% in May as compared with the same month in 2018

## Hotels invoice an average of 82.6 euros per occupied room, representing an annual increase of 2.4%

During the month of May overnight stays in hotel establishments exceeded 32.0 million, 0.4% more than in the same month of 2018. Overnight stays by residents in Spain increased by 6.5%, while those by non-residents decreased by 2.1%.

The average stay decreased 4.6% as compared with May 2018, and stood at 3.0 overnight stays per traveller.

During the first five months of 2019, overnight stays increased by 1.4% as compared with the same period of the previous year.

### **Annual variation rate for overnight stays**Percentage