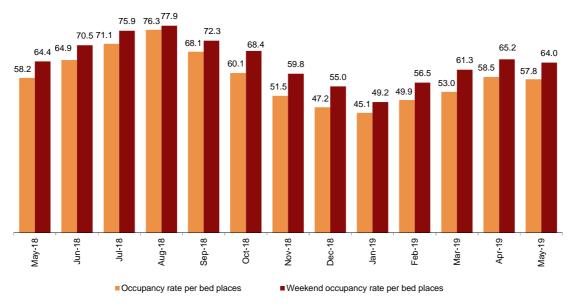

#### **Hotel occupancy**

In May, 57.8% of the available bed-places were covered, with an annual decrease of 0.8%. The weekend occupancy rate by bed-places decreased by 0.7%, standing at 64.0%.

#### Occupancy rate

Percentage

Illes Balears showed the highest occupancy rate by bed-places in May (65.8%). It was followed by Canarias (65.4%) and Comunidad de Madrid (64.5%).

### Occupancy rate per bed places by autonomous community Percentage

By tourist areas, Barcelona had the highest occupancy rate by bed-places (74.8%), and the Costa de Gipúzkoa registered the highest weekend occupancy rate (80.0%). The island of Mallorca registered the highest number of overnight stays, with more than 5.5 million.