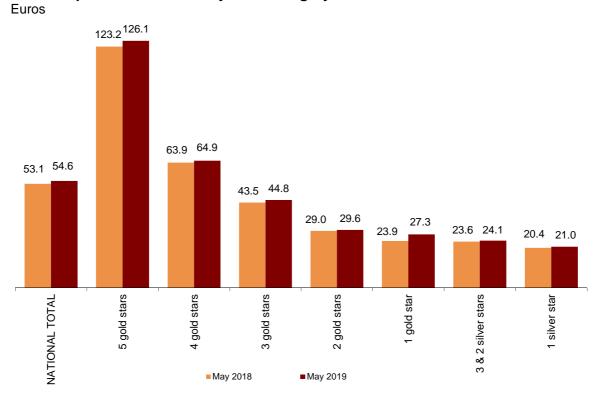

#### **Profitability of the Hotel Sector**

The average daily rate per occupied room (ADR) of hotels was 82.6 euros in May, which means an increase of 2.4% as compared with the same month of 2018.

On the other hand, the average daily revenue per available room (RevPAR), which is determined by the occupancy registered in hotel establishments, reached 54.6 Euros, increasing by 2.8%.

By category, the average rate was 184.6 euros for five-star hotels, 88.2 euros for four-star hotels and 65.4 euros for three-star hotels. Revenues per available room for these same categories were 126.1, 64.9 and 44.8 euros respectively.

#### Revenue per available room by hotel category