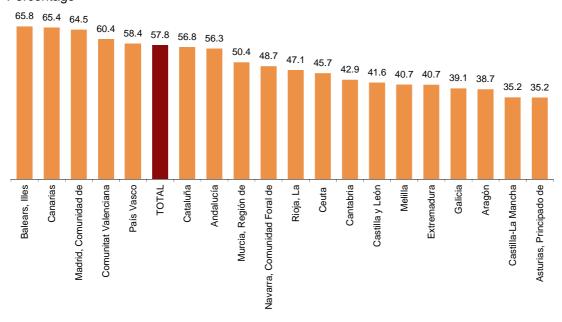

#### **Hotel occupancy**

In May, 57.8% of the available bed-places were covered, with an annual decrease of 0.8%. The weekend occupancy rate by bed-places decreased by 0.7%, standing at 64.0%.

#### Occupancy rate

Percentage

Illes Balears showed the highest occupancy rate by bed-places in May (65.8%). It was followed by Canarias (65.4%) and Comunidad de Madrid (64.5%).

### Occupancy rate per bed places by autonomous community Percentage

By tourist areas, Barcelona had the highest occupancy rate by bed-places (74.8%), and the Costa de Gipúzkoa registered the highest weekend occupancy rate (80.0%). The island of Mallorca registered the highest number of overnight stays, with more than 5.5 million.