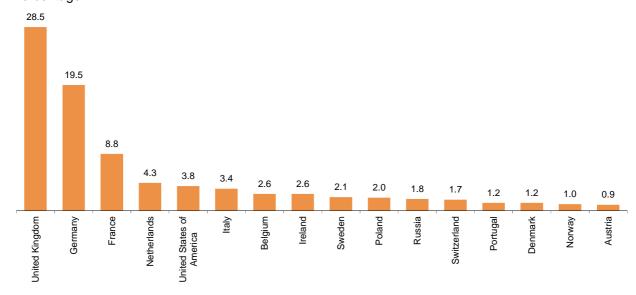

#### Overnight stays according to the country of origin of the travellers

Travellers from the United Kingdom and Germany concentrated 28.5% and 19.5%, respectively, of total overnight stays of non-residents in hotel establishments in May. The British market increased by 2.3%, while the German decreased by 15.8%.

Overnight stays of travellers from France, the Netherlands and the United States (the following countries of origin) registered annual rates of -9.5%, -13.1% and 14.0%, respectively.