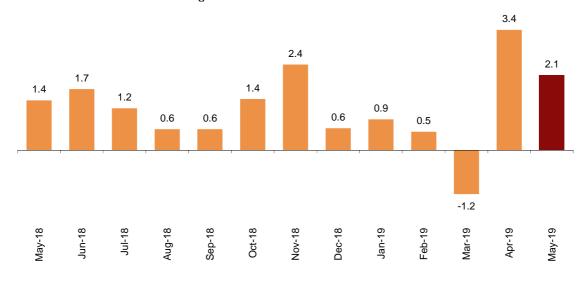

## Hotels invoice an average of 82.6 euros per occupied room, representing an annual increase of 2.4%

During the month of May overnight stays in hotel establishments exceeded 32.0 million, 0.4% more than in the same month of 2018. Overnight stays by residents in Spain increased by 6.5%, while those by non-residents decreased by 2.1%.

The average stay decreased 4.6% as compared with May 2018, and stood at 3.0 overnight stays per traveller.

During the first five months of 2019, overnight stays increased by 1.4% as compared with the same period of the previous year.