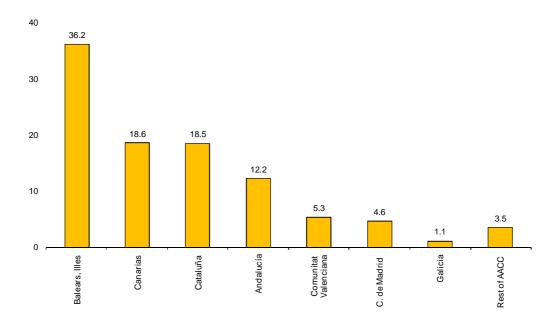

The main destination chosen by non-residents was Illes Balears, with 36.2% of the total amount of overnight stays. In this Autonomous Community, overnight stays by foreign nationals decreased 0.4% as compared to June 2014. The following destinations of non-residents were Canarias (18.6% of the total and an increase of 1.2%) and Cataluña (18.5% and a decrease of 10.6% in overnight stays).

#### Distribution of overnight stays of guests resident abroad in %