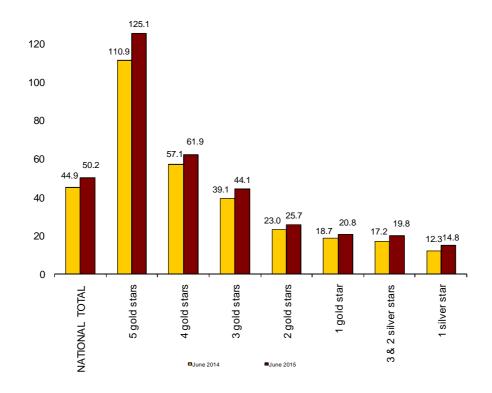

In turn, the daily average revenue per available room (RevPAR), which is conditioned by the occupancy registered in hotel establishments, reached 50.2 euros, with an increase of 11.8%.

By category, the average invoicing was 176.5 euros for five-star hotels, 82.2 euros for four-star hotels and 63.1 euros for three-star hotels. Income per available room for the same categories was 125.1, 61.9, and 44.1 euros, respectively.

#### Revenue per available room (RevPAR) by hotel category in euros

For further information see INEbase-www.ine.es/en/

All press releases at: www.ine.es/en/prensa/prensa\_en.htm

**Press Office:** Telephone numbers: 91 583 93 63 / 94 08 – Fax: 91 583 90 87 **-gprensa@ine.es Information Area:** Telephone number: 91 583 91 00 – Fax: 91 583 91 58– **www.ine.es/infoine/?L=1** 