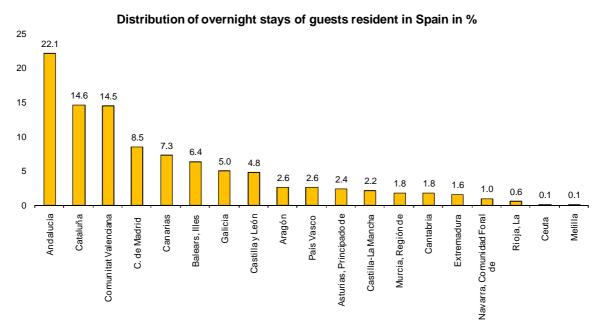

#### **Main destinations**

In June, Andalucía, Cataluña, Comunitat Valenciana and Comunidad de Madrid were the main destinations of guests resident in Spain, with annual variation rates for overnight stays of 5.2%, 9.9%, 6.1% and 4.0%, respectively.

The main destination chosen by non-residents was Illes Balears, with 36.2% of the total amount of overnight stays. In this Autonomous Community, overnight stays by foreign nationals decreased 0.4% as compared to June 2014. The following destinations of non-residents were Canarias (18.6% of the total and an increase of 1.2%) and Cataluña (18.5% and a decrease of 10.6% in overnight stays).