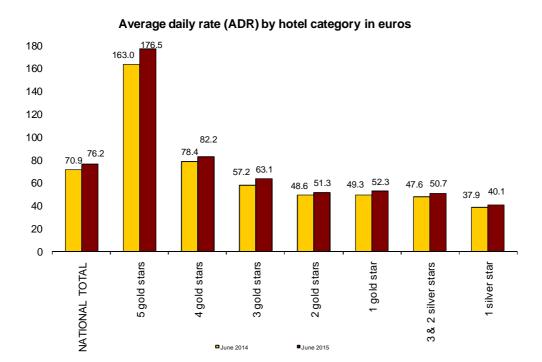

#### Indicators on the Profitability of the Hotel Sector

The daily average invoicing per occupied room (ADR) in June was 76.2 euros, which represented an increase of 7.4% as compared to the same month of 2014.

In turn, the daily average revenue per available room (RevPAR), which is conditioned by the occupancy registered in hotel establishments, reached 50.2 euros, with an increase of 11.8%.

By category, the average invoicing was 176.5 euros for five-star hotels, 82.2 euros for four-star hotels and 63.1 euros for three-star hotels. Income per available room for the same categories was 125.1, 61.9, and 44.1 euros, respectively.