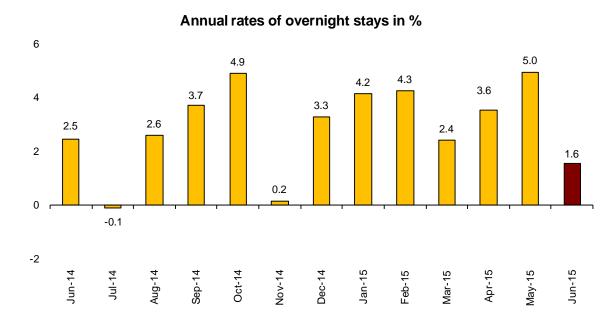

### Overnight stays in hotel establishments register an increase of 1.6% in June, as compared to the same month of 2014

### Hotels invoice an average of 76.2 euros per occupied room, which means an annual increase of 7.4%

In June, a total of 32.0 million overnight stays were registered in hotel establishments, 1.6% more than in the same month of 2014. Overnight stays for residents in Spain increased by 6.3%, whereas those of non-residents decreased by 0.6%.

The average stay decreased 2.7%, as compared to June 2014, standing at 3.4 nights per guest.

During the first six months of 2015, overnight stays increased 3.3%, as compared to the same period of the previous year.