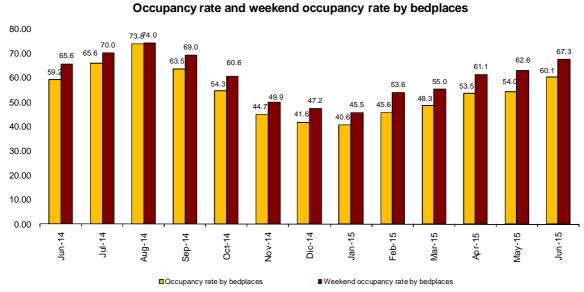

#### **Hotel Occupancy**

In June, 60.1% of the available bedplaces were occupied, indicating an annual increase of 1.6%. The weekend occupancy rate by bedplaces increased by 2.7%, standing at 67.3%.

Illes Balears registered the greatest occupancy rate by bedplaces in June (79.9%), followed by Canarias (69.7%) and Comunitat Valenciana (64.5%).

#### Occupancy rate by bedplaces by Automous Community

By tourist area, the island of Mallorca registered the highest occupancy rate by bedplaces (81.9%), while Costa Blanca recorded the highest weekend occupancy rate (86.2%). The island of Mallorca recorded the highest number of overnight stays, with more than 6.3 million.