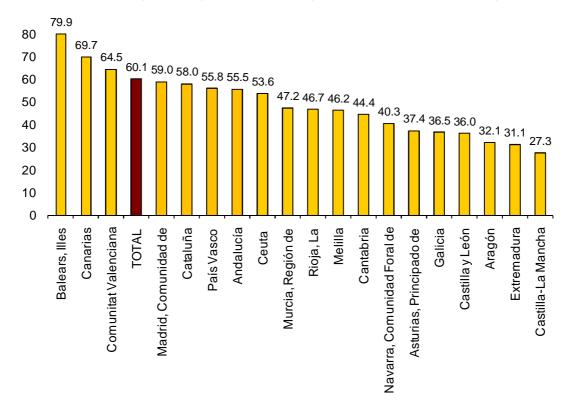

#### **Hotel Occupancy**

In June, 60.1% of the available bedplaces were occupied, indicating an annual increase of 1.6%. The weekend occupancy rate by bedplaces increased by 2.7%, standing at 67.3%.

Illes Balears registered the greatest occupancy rate by bedplaces in June (79.9%), followed by Canarias (69.7%) and Comunitat Valenciana (64.5%).

#### Occupancy rate by bedplaces by Automous Community

By tourist area, the island of Mallorca registered the highest occupancy rate by bedplaces (81.9%), while Costa Blanca recorded the highest weekend occupancy rate (86.2%). The island of Mallorca recorded the highest number of overnight stays, with more than 6.3 million.