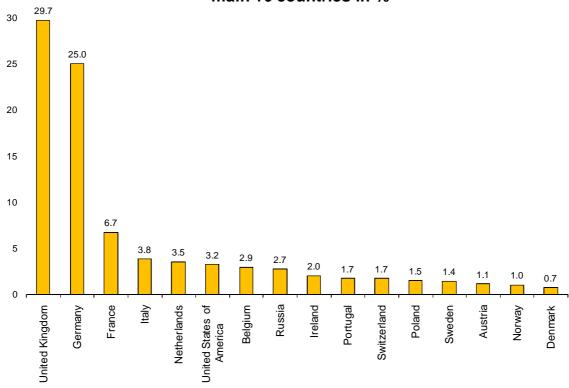

#### Overnight stays according to the country of origin of the guests

Guests from United Kingdom and Germany concentrated 29.7% and 25.0%, respectively, of the total of overnight stays in hotel establishments by non-residents in June. The British market increased by 4.9%, while the German one decreased by 2.0%.

Overnight stays of guests from France, Italy and Netherlands (the following countries of origin) registered annual rates of 9.8%, 6.8% and 4.9%, respectively.