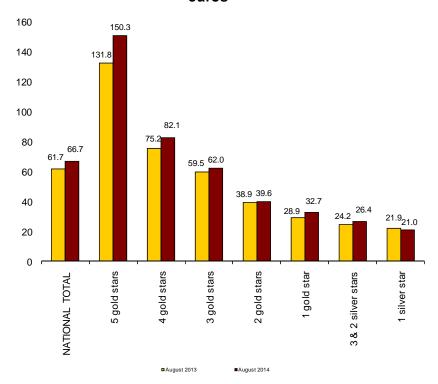

In turn, the daily average revenue per available room (RevPAR), that is conditioned by the occupancy registered in hotel establishments, reached 66.7 euros, with an increase of 8.2%.

By category, the average invoicing was 196.4 euros for five-star hotels, 99.8 euros for four-star hotels and 76.3 euros for three-star hotels. Income per available room for the same categories was 150.3, 82.1 and 62.0 euros, respectively.

### Revenue per available room (RevPAR) by hotel category in euros

For further information see INEbase-www.ine.es/en/

All press releases at: www.ine.es/en/prensa/prensa\_en.htm

**Press Office:** Telephone numbers: 91 583 93 63 / 94 08 – Fax: 91 583 90 87 **-gprensa@ine.es Information Area:** Telephone number: 91 583 91 00 – Fax: 91 583 91 58- **www.ine.es/infoine/?L=1** 