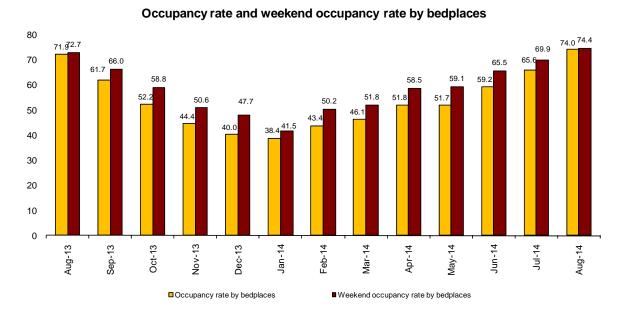

### **Hotel Occupancy**

In August, 74.0% of the available bedplaces were occupied, indicating an annual increase of 2.8%. The weekend occupancy rate by bedplaces increased by 2.3%, standing at 74.4%.

Illes Balears registered the greatest occupancy rate by bedplaces in August (90.6%), followed by Canarias (83.8%) and Comunitat Valenciana and Cataluña (both at 80.4%).