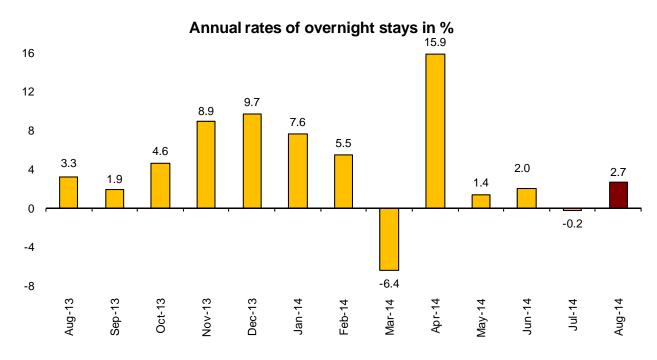

## Overnight stays in hotel establishments registered an increase of 2.7% in August, as compared to the same month of 2013

The average stay decreased 2.2%, as compared with August 2013, standing at 3.8 nights per guest.

In the first eight months of 2014, overnight stays increased 2.8% as compared with the same period of the previous year.