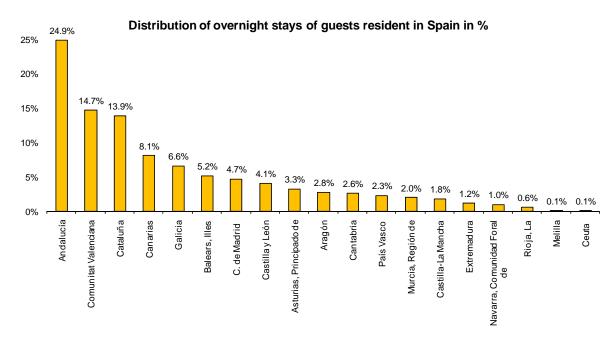

### **Main destinations**

In August, Andalucía, Comunitat Valenciana, Cataluña and Canarias were the main destinations of guests resident in Spain, with annual variation rates for overnight stays of 3.1%, 1.0%, 7.1% and 1.9%, respectively.