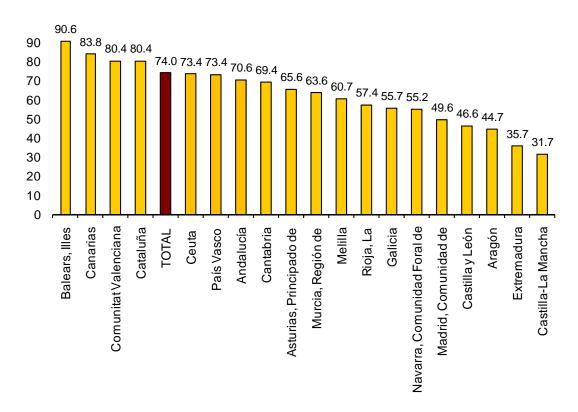

### **Hotel Occupancy**

In August, 74.0% of the available bedplaces were occupied, indicating an annual increase of 2.8%. The weekend occupancy rate by bedplaces increased by 2.3%, standing at 74.4%.

Illes Balears registered the greatest occupancy rate by bedplaces in August (90.6%), followed by Canarias (83.8%) and Comunitat Valenciana and Cataluña (both at 80.4%).

### Occupancy rate by bedplaces by Automous Community

By tourist areas, the island of Lanzarote registered in August the highest occupancy rate by bedplaces (91.8%). The island of Mallorca recorded the highest weekend occupancy rate (91.3%) and also the highest number of overnight stays, with more than 7.6 million.