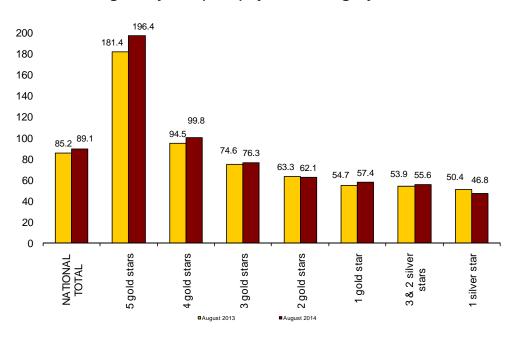

### Indicators on the Profitability of the Hotel Sector

The daily average invoicing per occupied room (ADR) in August was 89.1 euros, which represented an increase of 4.7% as compared with the same month of 2013.

In turn, the daily average revenue per available room (RevPAR), that is conditioned by the occupancy registered in hotel establishments, reached 66.7 euros, with an increase of 8.2%.

By category, the average invoicing was 196.4 euros for five-star hotels, 99.8 euros for four-star hotels and 76.3 euros for three-star hotels. Income per available room for the same categories was 150.3, 82.1 and 62.0 euros, respectively.

### Average daily rate (ADR) by hotel category in euros