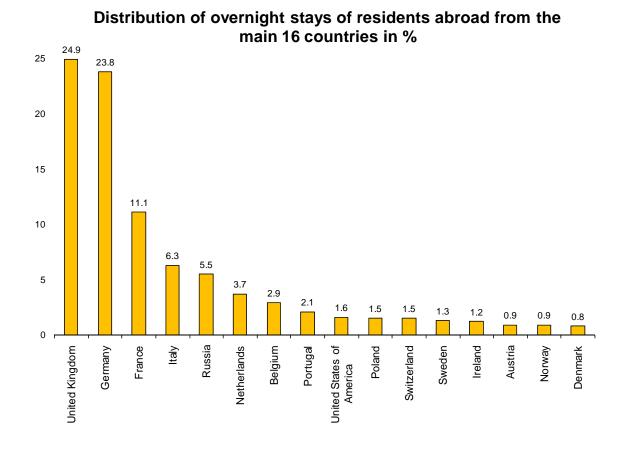

### Distribution of overnight stays of guests resident abroad in %

### Overnight stays according to the country of origin of the guests

Guests from the United Kingdom and Germany concentrated 24.9% and 23.8%, respectively, of the total of overnight stays in hotel establishments by non-residents in August. The British market experienced a decrease of 1.3% and the German market increased by 3.8%.

Overnight stays of guests from France, Italy and Russia (the following countries of origin) registered annual rates of 10.2%, 6.7% and –17.0%, respectively.