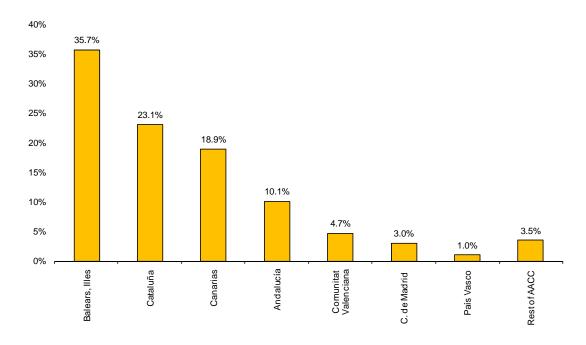

The main destination chosen by non-residents was Illes Balears, with 35.7% of the total amount of overnight stays. In this Autonomous Community, overnight stays by foreign nationals decreased 2.7%, as compared with August 2013. Illes Balears was followed by Cataluña (23.1% of the total) and Canarias (18.9%). The overnight stays of non-residents in these Autonomous Communities decreased by 0.2% and increased by 10.7%, respectively.