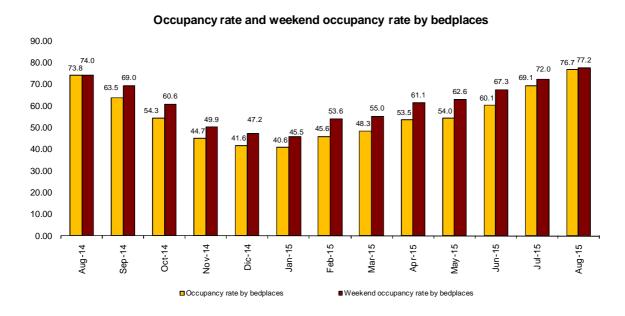

#### **Hotel Occupancy**

In August, 76.7% of the available bedplaces were occupied, indicating an annual increase of 4.0%. The weekend occupancy rate by bedplaces increased by 4.3%, standing at 77.2%.

Illes Balears registered the greatest occupancy rate by bedplaces in August (92.9%), followed by Canarias (86.8%) and Comunitat Valenciana (82.9%).