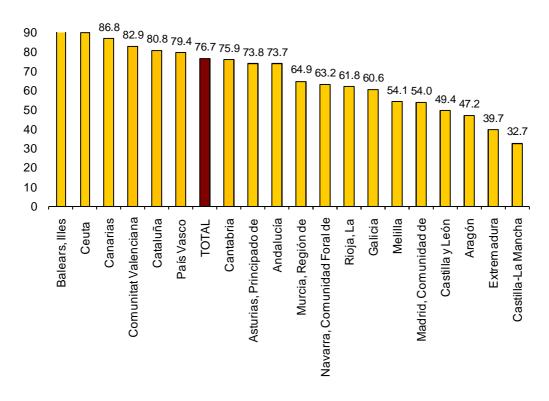

#### **Hotel Occupancy**

In August, 76.7% of the available bedplaces were occupied, indicating an annual increase of 4.0%. The weekend occupancy rate by bedplaces increased by 4.3%, standing at 77.2%.

Illes Balears registered the greatest occupancy rate by bedplaces in August (92.9%), followed by Canarias (86.8%) and Comunitat Valenciana (82.9%).

#### Occupancy rate by bedplaces by Automous Community

By tourist area, the island of Lanzarote registered the highest occupancy rate by bedplaces (95.5%), while the island of Mallorca recorded the highest weekend occupancy rate (91.9%) and the highest number of overnight stays, with more than 7.8 million.