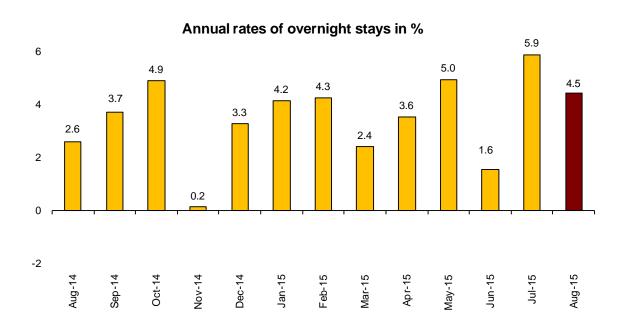

## Overnight stays in hotel establishments register an increase of 4.5% in August, as compared to the same month of 2014

### Hotels invoice an average of 95.1 euros per occupied room, which means an annual increase of 7.0%

In August, a total of 44.9 million overnight stays were registered in hotel establishments, 4.5% more than in the same month of 2014. Overnight stays for residents in Spain increased by 5.2%, whereas those of non-residents did so by 4.0%.

The average stay decreased 0.4%, as compared to August 2014, standing at 3.8 nights per guest.

In the aggregated period of July and August, overnight stays increased 5.1% as compared with the same period of 2014. Those of residents increased 6.0% and that of non-residents 4.6%.

During the first eight months of 2015, overnight stays increased 4.0%, as compared to the same period of the previous year.