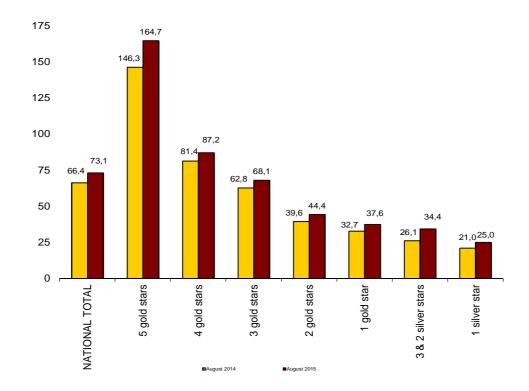

#### Indicators on the Profitability of the Hotel Sector

The daily average invoicing per occupied room (ADR) in August was 95.1 euros, which represented an increase of 7.0% as compared to the same month of 2014.

In turn, the daily average revenue per available room (RevPAR), which is conditioned by the occupancy registered in hotel establishments, reached 73.1 euros, with an increase of 10.2%.

By category, the average invoicing was 206.7 euros for five-star hotels, 103.9 euros for four-star hotels and 82.9 euros for three-star hotels. Income per available room for the same categories was 164.7, 87.2, and 68.1 euros, respectively.

#### Revenue per available room (RevPAR) by hotel category in euros

For further information see INEbase-www.ine.es/en/

All press releases at: www.ine.es/en/prensa/prensa\_en.htm

**Press Office:** Telephone numbers: 91 583 93 63 / 94 08 – Fax: 91 583 90 87 -gprensa@ine.es **Information Area:** Telephone number: 91 583 91 00 – Fax: 91 583 91 58– www.ine.es/infoine/?L=1