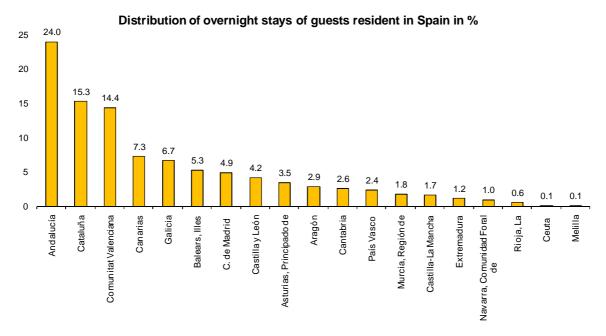

#### **Main destinations**

In August, Andalucía, Cataluña, Comunitat Valenciana, and Canarias were the main destinations of guests resident in Spain, with annual variation rates for overnight stays of 1.5%, 17.4%, 2.8%, and –5.7%, respectively.

#### Distribution of overnight stays of guests resident abroad in %