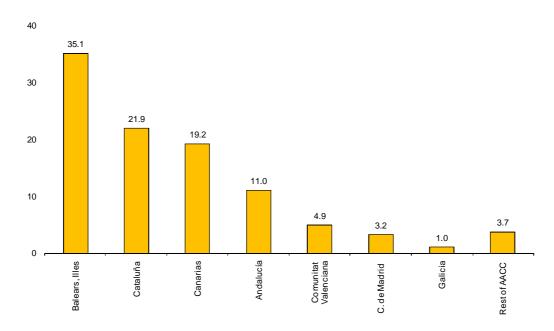

The main destination chosen by non-residents was Illes Balears, with 35.1% of the total amount of overnight stays. In this Autonomous Community, overnight stays by foreign nationals increased 2.3% as compared to August 2014. The following destinations of non-residents were Cataluña (21.9% of the total and a decrease of 1.8%) and Canarias (19.2% and an increase of 5.4% in overnight stays).