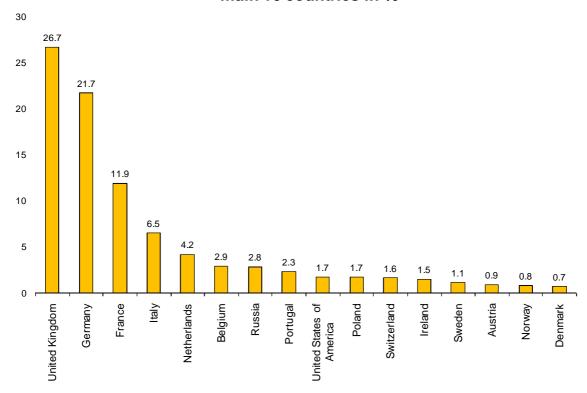

#### Overnight stays according to the country of origin of the guests

Guests from United Kingdom and Germany concentrated 26.7% and 21.7%, respectively, of the total of overnight stays in hotel establishments by non-residents in August. The British market increased by 12.2% and the German one decreased by 3.7%.

Overnight stays of guests from France, Italy and Netherlands (the following countries of origin) registered annual rates of 10.0%, 8.2% and 15.8%, respectively.