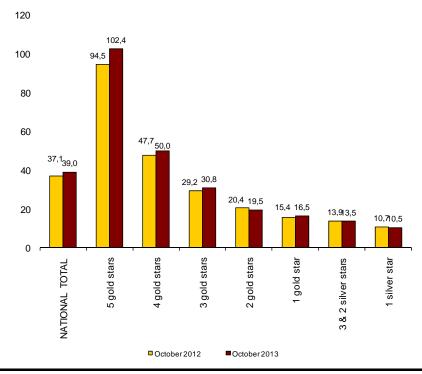

### Indicators on the Profitability of the Hotel Sector

The average invoicing per occupied room (ADR) in October was 68.1 euros, a 0.7% increase, as compared with the same month in 2012.

In turn, the average daily income per available room (RevPAR), that was conditioned by the occupancy registered in the hotel establishments, reached 39.0 euros, with a 5.2% increase as compared with September 2012.

By category, the average invoicing was 154.9 euros for five-star hotels, 73.7 euros for four-star hotels and 52.2 euros for three-star hotels. Income per available room for the same categories was 102.4, 50.0 and 30.8 euros, respectively.