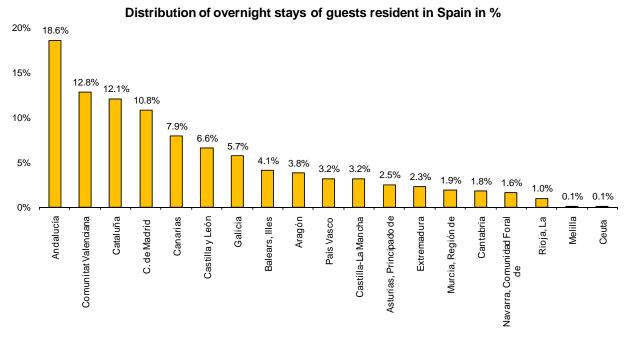

### Main destinations

In October, Andalucía, Comunitat Valenciana, Cataluña and Comunidad de Madrid were the main destinations of guests resident in Spain, with interannual rates for overnight stays of 6.8%, 5.7%, -7.3% and -2.7%, respectively.