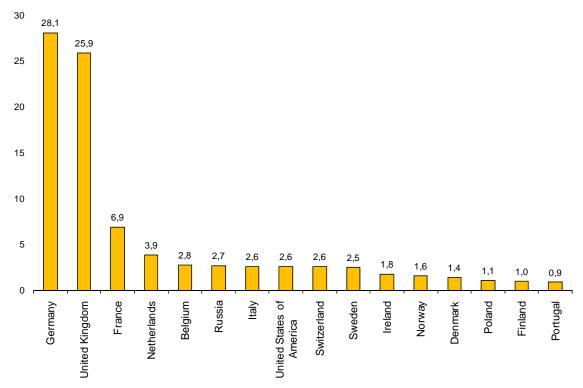

### Overnight stays according to the country of origin of the guests

Guests from Germany and the United Kingdom registered 28.1% and 25.9%, respectively, of the total of overnight stays by non-residents in October. The German market experienced a 4.2% annual increase, while the British market increased 1.4%.

Overnight stays of guests from France, Netherlands and Belgium (the following countries of origin) registered annual rates of 28.7%, 4.9% and 13.6%, respectively.