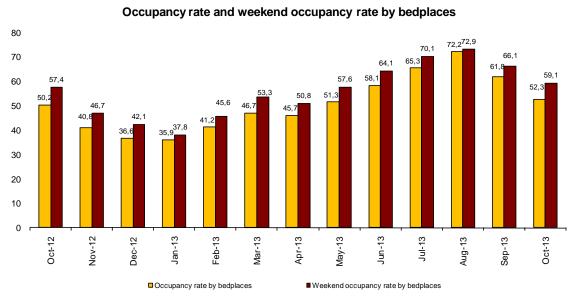

### **Hotel Occupancy**

In terms of occupancy, 52.3% of the available bedplaces were occupied in October, with a 4.2% increase. The weekend occupancy rate by bedplaces increased 3.0% and stood at 59.1%.

Canarias registered the greatest occupancy rate by bedplaces in October (74.0%), followed by Illes Balears (60.9%) and Cataluña (53.6%).