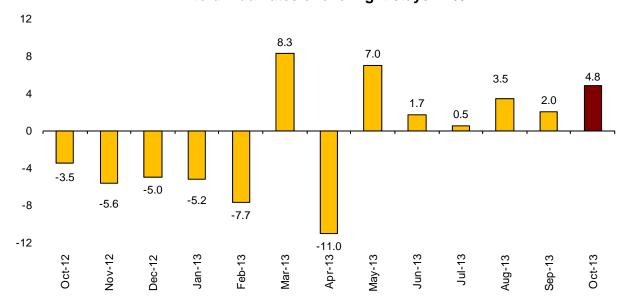

## Overnight stays in hotel establishments increase 4.8% in October, as compared with the same month of 2012

## Hotels earn 39.0 euros per available room and invoice an average of 68.1 euros per occupied room

During the month of October, 25.0 million overnight stays were recorded in hotel establishments. This figure was 4.8% higher than that registered during the same month of 2012. Overnight stays for residents in Spain increased 0.1% and that of non-residents did so by 7.0%.

The average stay increased 1.8%, as compared with October 2012, standing at 3.4 nights per guest.

During the first ten months of 2013, overnight stays increased 1.2%, as compared with the same period of the previous year.