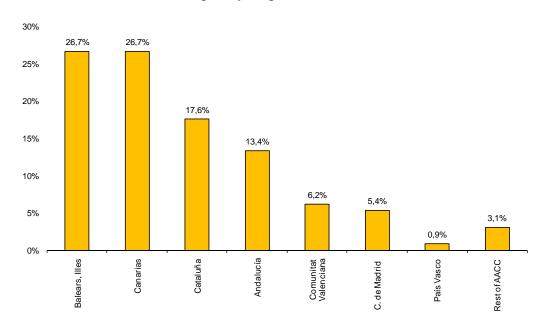

The main destination chosen by non-residents was Illes Balears, with a 26.7% of the total amount of overnight stays. In this Autonomous Community, overnight stays by foreign nationals increased 3.2%, as compared with the same month of 2012. Followed by Canarias, (with a 26.7% of the total), and Cataluña (17.6%), where overnight stays increased 7.2% and 10.7%, respectively.