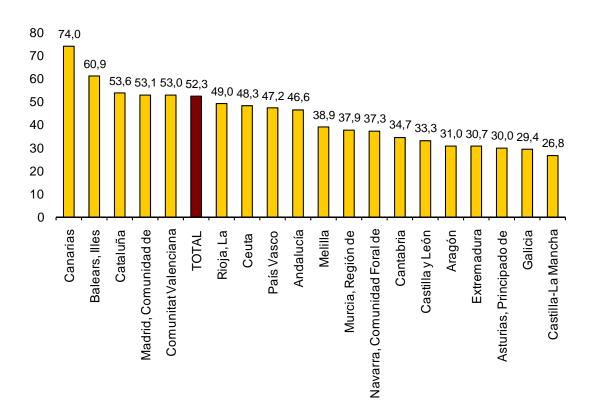

### **Hotel Occupancy**

In terms of occupancy, 52.3% of the available bedplaces were occupied in October, with a 4.2% increase. The weekend occupancy rate by bedplaces increased 3.0% and stood at 59.1%.

Canarias registered the greatest occupancy rate by bedplaces in October (74.0%), followed by Illes Balears (60.9%) and Cataluña (53.6%).

### Occupancy rate by bedplaces by Automous Community

By tourist areas, the South of Tenerife registered both the highest occupancy rate by bedplaces (80.6%) and the hightest weekend occupancy rate by bedplaces (79.1%). In addition, the island of Mallorca, registered the highest number of overnight stays, with more than 4.1 million.