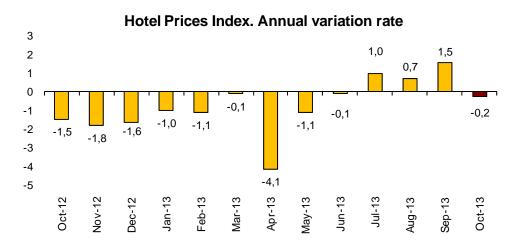

### **Hotel Prices**

The annual rate of the Hotel Prices Index (HPI) stood at –0.2% in October, that is, 1.7 points less than that of the previous month, and 1.2 points more than that registered the previous year.

Cataluña, Canarias, Illes Balears and Andalucía were the Autonomous Communities that carried the greatest weight of total load of the HPI in the month of October (together they represent 67.7% of the total weight). Hotel prices increased 0.8% in the annual rate in Cataluña, 3.5% in Canarias and 3.7% in Illes Balears. In turn, they decreased 1.9% in Andalucía.