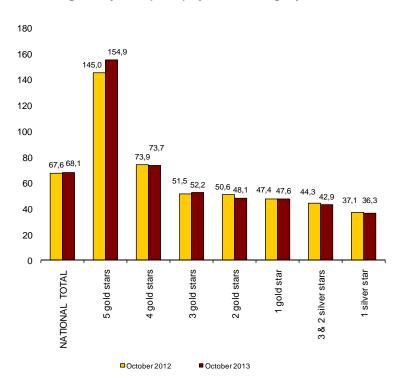

### Indicators on the Profitability of the Hotel Sector

The average invoicing per occupied room (ADR) in October was 68.1 euros, a 0.7% increase, as compared with the same month in 2012.

In turn, the average daily income per available room (RevPAR), that was conditioned by the occupancy registered in the hotel establishments, reached 39.0 euros, with a 5.2% increase as compared with September 2012.

By category, the average invoicing was 154.9 euros for five-star hotels, 73.7 euros for four-star hotels and 52.2 euros for three-star hotels. Income per available room for the same categories was 102.4, 50.0 and 30.8 euros, respectively.