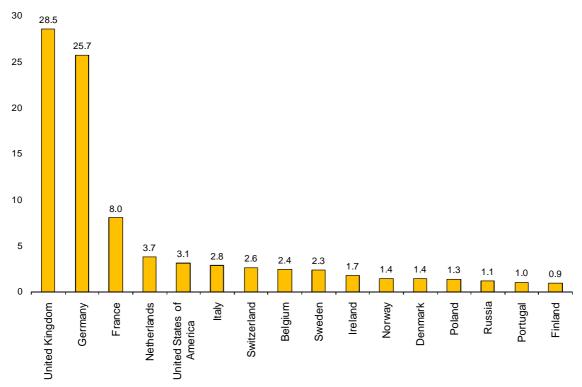

### Overnight stays according to the country of origin of the guests

Guests from United Kingdom and Germany concentrated 28.5% and 25.7%, respectively, of the total of overnight stays in hotel establishments by non-residents in October. The British market increased by 17.8%, and the German one did so by 1.9%.

Overnight stays of guests from France, Netherlands and United States of America (the following countries of origin) registered annual rates of 13.6%, 7.0% and 18.3%, respectively.