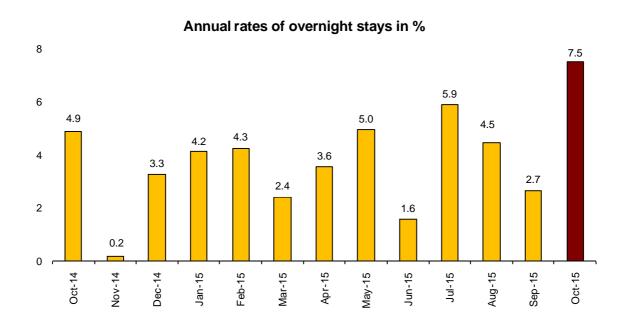

## Overnight stays in hotel establishments register an increase of 7.5% in October, as compared to the same month of 2014

## Hotels invoice an average of 74.9 euros per occupied room, which means an annual increase of 7.6%

In October, a total of 28.2 million overnight stays were registered in hotel establishments, 7.5% more than in the same month of 2014. Overnight stays for residents in Spain increased by 5.1% and those of non-residents did so by 8.6%.

The average stay decreased 1.3%, as compared to October 2014, standing at 3.2 nights per guest.

During the first ten months of 2015, overnight stays increased 4.2%, as compared to the same period of the previous year.