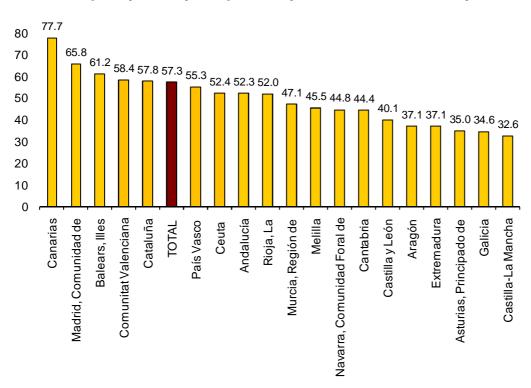

### **Hotel Occupancy**

In October, 57.3% of the available bedplaces were occupied, indicating an annual increase of 5.5%. The weekend occupancy rate by bedplaces increased by 2.4%, standing at 62.0%.

Canarias registered the greatest occupancy rate by bedplaces in October (77.7%), followed by Comunidad de Madrid (65.8%) and Illes Balears (61.2%).

### Occupancy rate by bedplaces by Automous Community

By tourist area, the island of Fuerteventura registered the highest occupancy rate by bedplaces (82.6%), and recorded as well the highest weekend occupancy rate (81.7%). The island of Mallorca recorded the highest number of overnight stays, with more than 4.5 million.