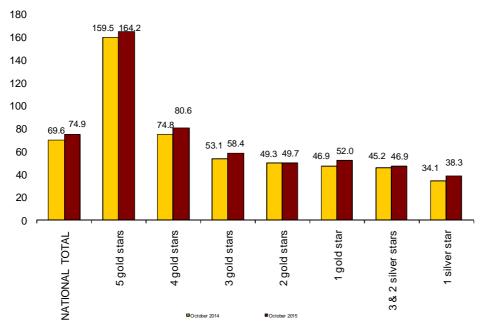

In turn, the daily average revenue per available room (RevPAR), which is conditioned by the occupancy registered in hotel establishments, reached 47.6 euros, with an increase of 14.5%.

By category, the average invoicing was 164.2 euros for five-star hotels, 80.6 euros for four-star hotels and 58.4 euros for three-star hotels. Income per available room for the same categories was 121.8, 59.4, and 37.2 euros, respectively.

### Revenue per available room (RevPAR) by hotel category in euros

For further information see INEbase-www.ine.es/en/

All press releases at: www.ine.es/en/prensa/prensa\_en.htm

Press Office: Telephone numbers: 91 583 93 63 / 94 08 – Fax: 91 583 90 87 -gprensa@ine.es Information Area: Telephone number: 91 583 91 00 – Fax: 91 583 91 58– www.ine.es/infoine/?L=1