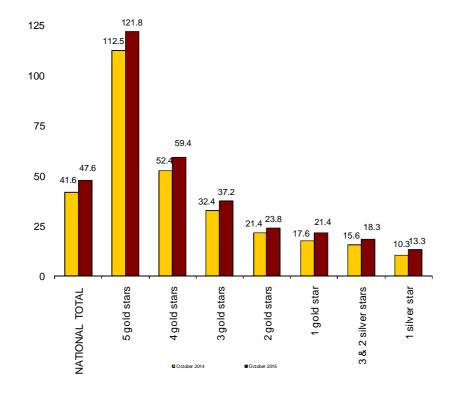

### Indicators on the Profitability of the Hotel Sector

The daily average invoicing per occupied room (ADR) in October was 74.9 euros, which represented an increase of 7.9% as compared to the same month of 2014.

In turn, the daily average revenue per available room (RevPAR), which is conditioned by the occupancy registered in hotel establishments, reached 47.6 euros, with an increase of 14.5%.

By category, the average invoicing was 164.2 euros for five-star hotels, 80.6 euros for four-star hotels and 58.4 euros for three-star hotels. Income per available room for the same categories was 121.8, 59.4, and 37.2 euros, respectively.

### Revenue per available room (RevPAR) by hotel category in euros

For further information see INEbase-www.ine.es/en/

All press releases at: www.ine.es/en/prensa/prensa\_en.htm

Press Office: Telephone numbers: 91 583 93 63 / 94 08 – Fax: 91 583 90 87 -gprensa@ine.es Information Area: Telephone number: 91 583 91 00 – Fax: 91 583 91 58– www.ine.es/infoine/?L=1