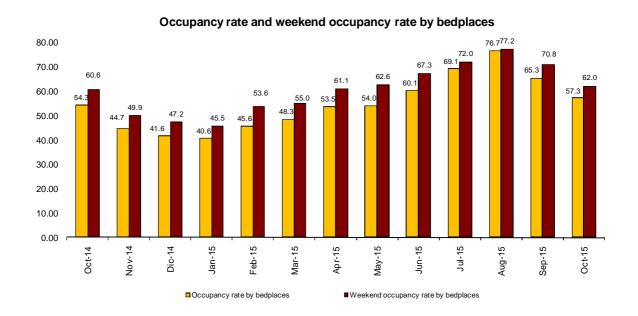

### **Hotel Occupancy**

In October, 57.3% of the available bedplaces were occupied, indicating an annual increase of 5.5%. The weekend occupancy rate by bedplaces increased by 2.4%, standing at 62.0%.

Canarias registered the greatest occupancy rate by bedplaces in October (77.7%), followed by Comunidad de Madrid (65.8%) and Illes Balears (61.2%).

### Occupancy rate by bedplaces by Automous Community

By tourist area, the island of Fuerteventura registered the highest occupancy rate by bedplaces (82.6%), and recorded as well the highest weekend occupancy rate (81.7%). The island of Mallorca recorded the highest number of overnight stays, with more than 4.5 million.