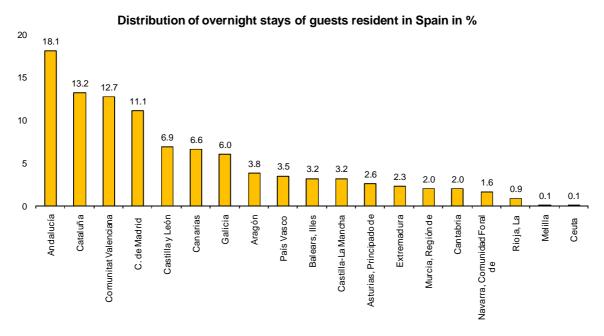

### **Main destinations**

In October, Andalucía, Cataluña, Comunitat Valenciana and Comunidad de Madrid were the main destinations of guests resident in Spain, with annual variation rates for overnight stays of 0.5%, 13.0%, 1.3% and 6.2%, respectively.

The main destination chosen by non-residents was Illes Balears, with 26.6% of the total amount of overnight stays. In this Autonomous Community, overnight stays by foreign nationals increased 13.7% as compared to October 2014. The following destinations of non-residents were Canarias (25.9% of the total and an increase of 3.6% in overnight stays) and Cataluña (16.8% and an increase of 4.5% in overnight stays).