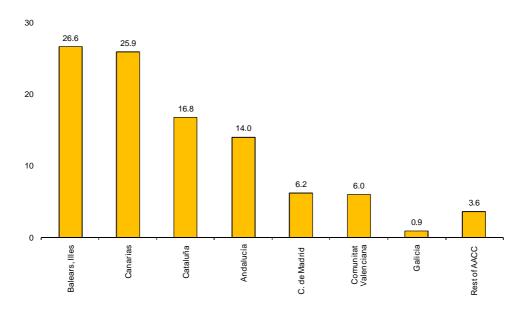

The main destination chosen by non-residents was Illes Balears, with 26.6% of the total amount of overnight stays. In this Autonomous Community, overnight stays by foreign nationals increased 13.7% as compared to October 2014. The following destinations of non-residents were Canarias (25.9% of the total and an increase of 3.6% in overnight stays) and Cataluña (16.8% and an increase of 4.5% in overnight stays).

### Distribution of overnight stays of guests resident abroad in %