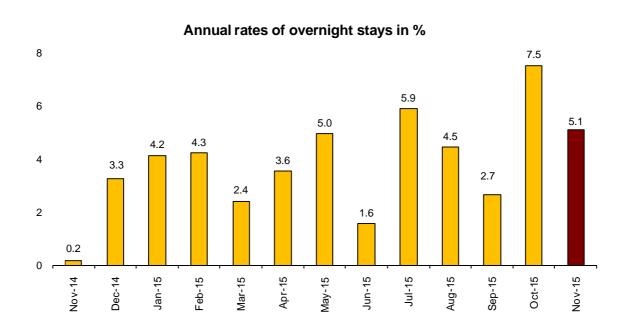

### Hotels invoice an average of 75.2 euros per occupied room, which means an annual increase of 6.7%

In November, a total of 15.8 million overnight stays were registered in hotel establishments, that is, 5.1% more than in the same month of 2014. Overnight stays for residents in Spain decreased by 3.5% and those of non-residents increase by 10.9%.

The average stay decreased 2.2%, as compared with November 2014, standing at 2.9 overnight stays per guest.

During the first 11 months of 2015, overnight stays increased 4.3%, as compared to the same period of the previous year.