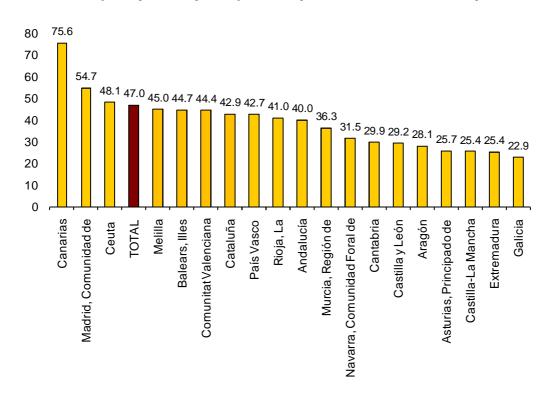

#### **Hotel Occupancy**

In November, 47.0% of the available bedplaces were occupied, indicating an annual increase of 5.1%. The weekend occupancy rate by bedplaces increased by 9.1%, standing at 54.4%.

Canarias registered the greatest occupancy rate by bedplaces in November (75.6%), followed by Comunidad de Madrid (54.7%) and Illes Balears (44.7%).