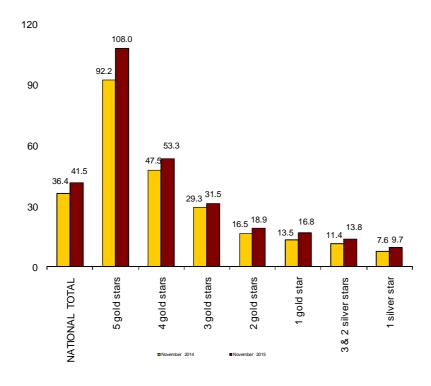

#### Indicators on the Profitability of the Hotel Sector

The daily average invoicing per occupied room (ADR) in November was 75.2 euros, which represented an increase of 6.7% as compared with the same month of 2014.

In turn, the daily average revenue per available room (RevPAR), which is conditioned by the occupancy registered in hotel establishments, reached 41.5 euros, with an increase of 14.0%.

By category, the average invoicing was 162.9 euros for five-star hotels, 80.8 euros for four-star hotels and 56.0 euros for three-star hotels. Income per available room for the same categories was 108.0, 53.3, and 31.5 euros, respectively.