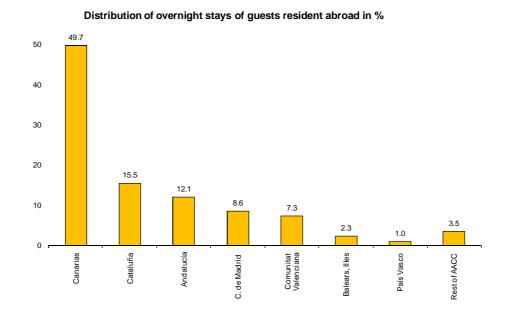

The main destination chosen by non-residents was Canarias, with 49.7% of the total amount of overnight stays. In this Autonomous Community, overnight stays by foreign nationals increased 5.9% as compared with November 2014. The following destinations of non-residents were Cataluña (15.5% of the total and an increase of 19.3% in overnight stays) and Andalucía (12.1% and an increase of 23.1% in overnight stays).