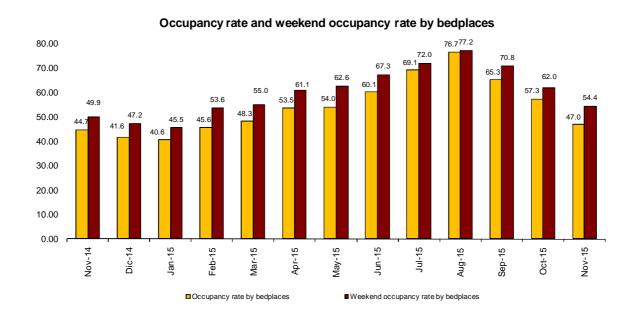

#### **Hotel Occupancy**

In November, 47.0% of the available bedplaces were occupied, indicating an annual increase of 5.1%. The weekend occupancy rate by bedplaces increased by 9.1%, standing at 54.4%.

Canarias registered the greatest occupancy rate by bedplaces in November (75.6%), followed by Comunidad de Madrid (54.7%) and Illes Balears (44.7%).