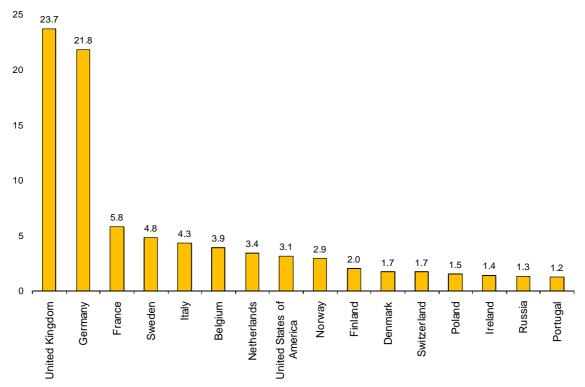

#### Overnight stays according to the country of origin of the guests

Guests from United Kingdom and Germany concentrated 23.7% and 21.8%, respectively, of the total of overnight stays in hotel establishments by non-residents in November. The British market increased by 16.8%, and the German one did so by 0.4%.

Overnight stays of guests from France, Sweden and Italy (the following countries of origin) registered annual rates of 7.7%, 4.0% and 24.2%, respectively.