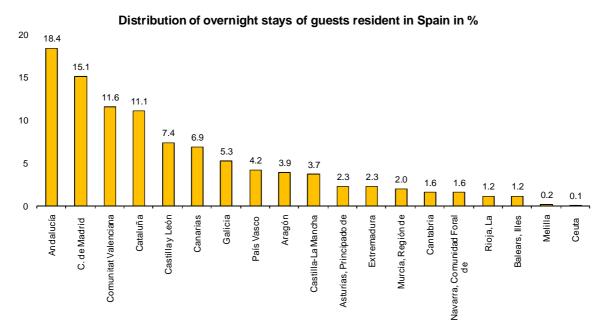

#### **Destinations**

In November, Andalucía, Comunidad de Madrid, Comunitat Valenciana and Cataluña were the main destinations of guests resident in Spain, with annual variation rates for overnight stays of -2.7%, 6.9%, -13.3% and -10.6%, respectively.