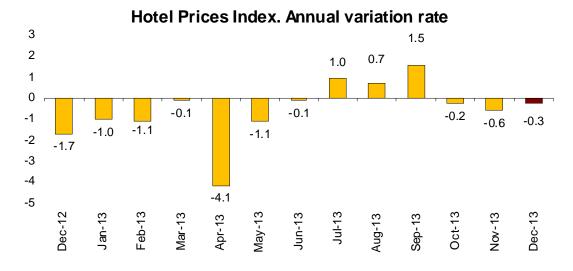

#### **Hotel Prices**

The annual rate of the Hotel Prices Index (HPI) stood at -0.2% in 2013, that is, 0.1 points more than that registered in 2012.

The only Autonomous Communities that registered positive rates were Illes Balears (4.0%), Canarias (2.4%) and País Vasco (0.3%). On the other hand, Comunidad de Madrid and Comunidad Foral de Navarra (both at -5.1%) registered the greatest decreases.

In turn, the annual rate of the Hotel Prices Index (HPI) registered a decrease of 0.3% in December, as compared with the same month of the previous year. This rate was 0.3 points higher than that of the previous month, and 1.4 points higher than that registered in the previous year