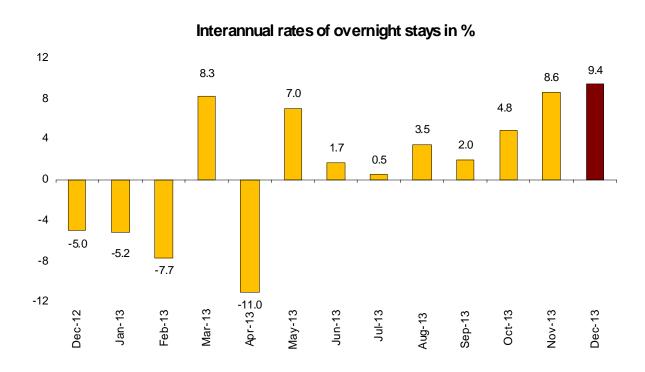

#### **Hotel Short-Term Trends (HTST) for December**

In December, 13.5 million overnight stays were registered, which represents an increase of 9.4% as compared with the same month of the previous year.