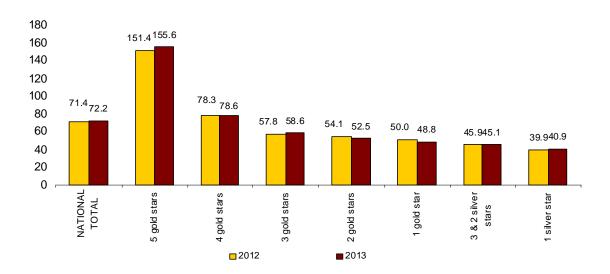

#### Indicators on the Profitability of the Hotel Sector

The average invoicing per occupied room (ADR) in 2013 was 72.2 euros. In turn, the average daily income per available room (RevPAR), that was conditioned by the occupancy registered in hotel establishments, reached 41.2 euros in average.

By category, the average invoicing was 155.6 euros for five-star hotels, 78.6 euros for four-star hotels and 58.6 euros for three-star hotels. Income per available room for the same categories was 96.0, 52.1 and 37.0 euros, respectively.

#### Average daily rate (ADR) by hotel category in euros