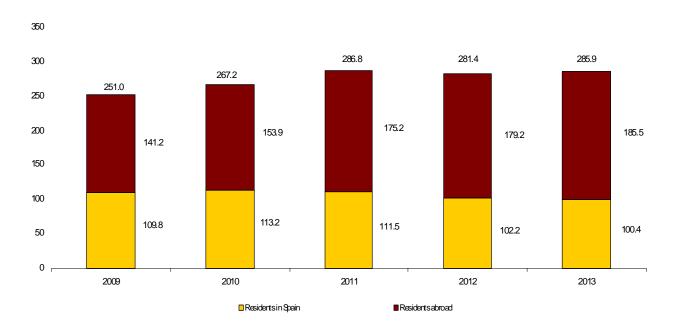

### Hotels earn 41.2 euros per available room and invoice an average of 72.2 euros per occupied room

In 2013, a total of 285.9 million overnight stays were registered in hotel establishments, indicating an increase of 1.9% as compared with 2012.

Overnight stays for residents in Spain decreased 1.6% in 2013, whereas that of non-residents increased by 3.9%. Resident travellers, who accounted for 50.7% of the total, represented 35.1% of the total overnight stays.

#### Hotel annual overnight stays by origin (in millions). Annual serie

Out of the total overnight stays in 2013, 68.0% took place between the months of May and October.