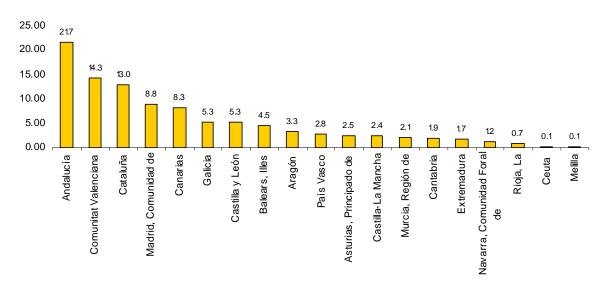

#### **Main destinations**

In 2013, Andalucía, Comunitat Valenciana, Cataluña and Comunidad de Madrid, were the main destinations of guests resident in Spain, with variation rates for overnight stays of 3.3%, 0.5%, –6.8% and –5.6%, respectively.