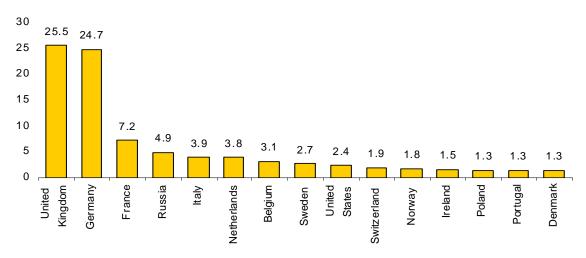

#### Overnight stays according to the country of origin of the guests

Guests from the United Kingdom and Germany registered more than 93 million overnight stays in hotels in 2013, more than a half of the total overnight stays of non-resident travellers.