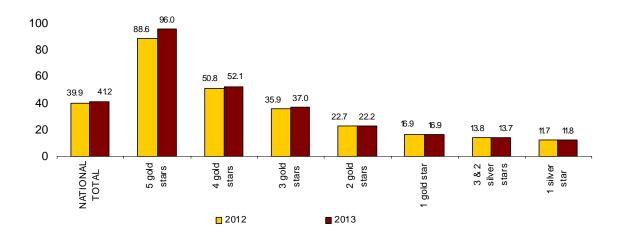

#### Indicators on the Profitability of the Hotel Sector

The average invoicing per occupied room (ADR) in 2013 was 72.2 euros. In turn, the average daily income per available room (RevPAR), that was conditioned by the occupancy registered in hotel establishments, reached 41.2 euros in average.

By category, the average invoicing was 155.6 euros for five-star hotels, 78.6 euros for four-star hotels and 58.6 euros for three-star hotels. Income per available room for the same categories was 96.0, 52.1 and 37.0 euros, respectively.

### Revenue per available room (RevPAR) by hotel category in euros