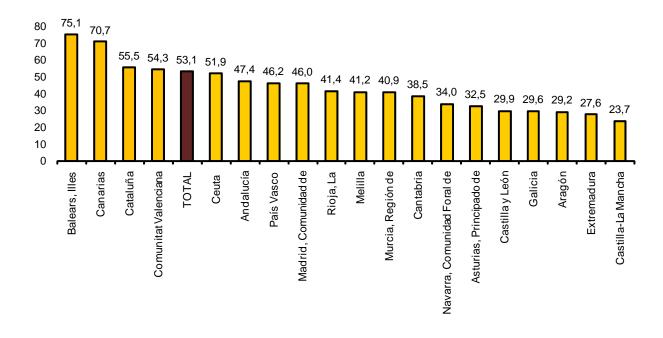

#### Monthly occupancy rates in 2013

Illes Balears registered the greatest occupancy rate by bedplaces in 2013 (75.1%), followed by Canarias (70.7%) and Cataluña (55.5%).