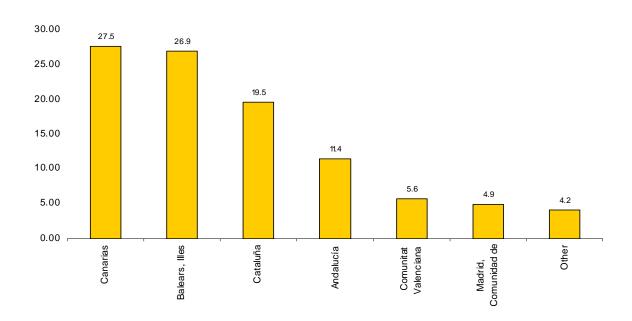

#### Distribution of overnight stays of guests resident in Spain in %

The main destination chosen by non-residents was Canarias, with a 27.5% of the total amount of overnight stays. In this Autonomous Community, overnight stays by foreign nationals increase 5.4%, as compared with 2012. Followed by Illes Balears, (26.9% of the total overnight stays), and Cataluña (19.5%), where overnight stays increased 1.0% and 5.3%, respectively.