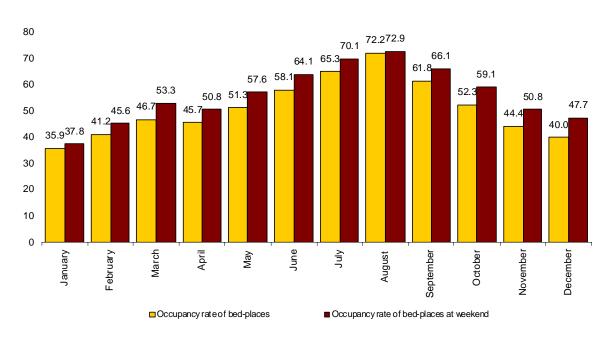

#### **Hotel Occupancy**

In terms of occupancy, 53.1% of the available bedplaces were occupied in2013, with an increase of 2.1%, as compared with 2012. The weekend occupancy rate by bedplaces increased 1.9% and stood at 58.1%.

#### Monthly occupancy rates in 2013

Illes Balears registered the greatest occupancy rate by bedplaces in 2013 (75.1%), followed by Canarias (70.7%) and Cataluña (55.5%).