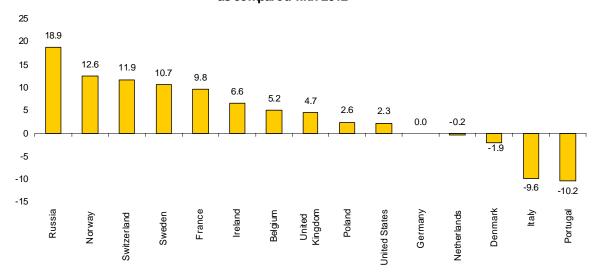

Overnight stays of guests from France, Russia and Italy (the following countries of origin) registered annual rates of 9.8%, 18.9% and –9.6%, respectively.

### Overnight stays of residents abroad from the main 15 countries in %

In 2013, the greatest growths were registered by Luxembourg, Russia, Finland, Norway and Switzerland. The countries of origin with the lowest rates were Greece, Czech Republic, Portugal, Italy and Austria.

### Annual variation rate of overnight stays of the 15 main origin countries in 2013, as compared with 2012