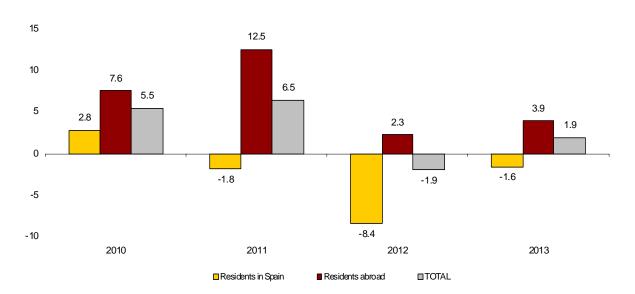

Overnight stays for residents in Spain decreased 1.6% in 2013, whereas that of non-residents increased by 3.9%. Resident travellers, who accounted for 50.7% of the total, represented 35.1% of the total overnight stays.

#### Overnight annual growth rate. Annual serie

The annual variation rate for the year 2013 is 3.8 points higher than that registered in 2012, in which overnight stays decreased 1.9%.