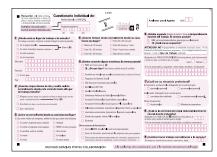

The **individual model** was destined only to persons over 15 who were studying or working and their main objective was to obtain data related to transport and the labour market.

This is how they carried out the censuses 2001