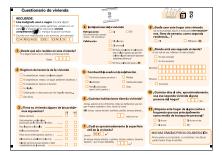

To compile responses the personalised registry form was also used **apart** from the different questionnaires.

The **housing questionnaire** facilitated getting to know the characteristics and differences that they presented.

The **individual model** was destined only to persons over 15 who were studying or working and their main objective was to obtain data related to transport and the labour market.

This is how they carried out the censuses 2001