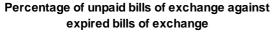

# 4.5% of the total amount of expired bills of exchange are unpaid

In September, the number of returned unpaid bills of exchange reached 409,887, representing a 33.2% decrease with respect to the same month the previous year.

The percentage of unpaid bills of exchange against expired bills of exchange reached 4.5%.

In September 2009, the average value of expired bills of exchange (2,406 euros) was higher than the average value of unpaid bills of exchange (1,990 euros).