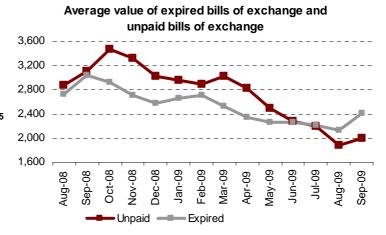

The percentage of unpaid bills of exchange against expired bills of exchange reached 4.5%.

In September 2009, the average value of expired bills of exchange (2,406 euros) was higher than the average value of unpaid bills of exchange (1,990 euros).