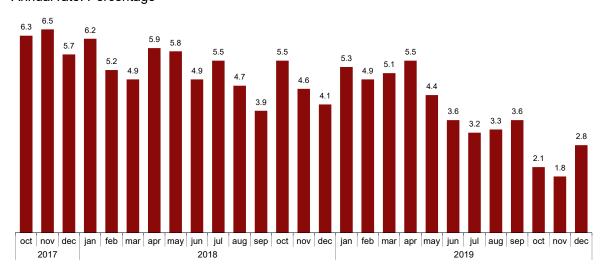

#### Monthly evolution of inventory levels in the Trade sector

The general index of inventory levels of goods in the Sales sector registered an annual rate of 2.1% in October 2019. This rate was 1.5 points lower than that registered in September.

In November, the annual rate was 1.8%, three tenths lower than that recorded in October.

Finally, in December the annual rate was 2.8%, one point less than that of November.

#### General index of inventory levels in the Trade sector

Annual rate. Percentage

All sectors showed positive annual rates in October, November and December, excluding *Retail trade, except of motor vehicles and motorcycles* which remained unchanged in October and decreased in November.

3. Inventory level indices for merchandise in the Trade sector General and by sector. Annual rate by period. Percentage

|      |           | Total Trade | Wholesale and retail | Wholesale trade, except | Retail trade, except of |
|------|-----------|-------------|----------------------|-------------------------|-------------------------|
|      |           |             | trade and repair of  | of motor vehicles and   | motor vehicles and      |
|      |           |             | motor vehicles and   | motorcycles             | motorcycles             |
| 2015 |           | 5.2         | 17.3                 | 4.0                     | 2.4                     |
| 2016 |           | 5.0         | 19.1                 | 2.8                     | 2.1                     |
| 2017 |           | 5.4         | 13.6                 | 4.7                     | 2.0                     |
| 2018 |           | 5.1         | 11.2                 | 6.2                     | -1.0                    |
| 2019 |           | 3.8         | 7.6                  | 4.0                     | 0.6                     |
| 2017 | IV        | 6.2         | 14.4                 | 6.2                     | 1.4                     |
| 2018 | I         | 5.4         | 13.8                 | 5.6                     | -0.2                    |
|      | II        | 5.6         | 14.2                 | 6.3                     | -1.3                    |
|      | III       | 4.7         | 9.4                  | 6.5                     | -1.7                    |
|      | IV        | 4.7         | 7.7                  | 6.6                     | -0.6                    |
| 2019 | I         | 5.1         | 7.2                  | 6.4                     | 1.2                     |
|      | II        | 4.5         | 5.9                  | 5.7                     | 1.3                     |
|      | III       | 3.4         | 9.4                  | 2.8                     | 0.4                     |
|      | IV        | 2.3         | 8.1                  | 1.5                     | -0.3                    |
| 2018 | October   | 5.5         | 7.7                  | 8.4                     | -1.2                    |
|      | November  | 4.6         | 8.1                  | 6.0                     | 0.0                     |
|      | December  | 4.1         | 7.4                  | 5.3                     | -0.6                    |
| 2019 | January   | 5.3         | 7.0                  | 6.7                     | 1.3                     |
|      | February  | 4.9         | 7.5                  | 6.0                     | 0.9                     |
|      | March     | 5.1         | 7.0                  | 6.4                     | 1.3                     |
|      | April     | 5.5         | 6.1                  | 7.3                     | 1.6                     |
|      | May       | 4.4         | 5.2                  | 5.6                     | 1.4                     |
|      | June      | 3.6         | 6.2                  | 4.1                     | 0.8                     |
|      | July      | 3.2         | 6.8                  | 2.7                     | 1.5                     |
|      | August    | 3.3         | 10.5                 | 2.8                     | -0.5                    |
|      | September | 3.6         | 11.0                 | 2.9                     | 0.2                     |
|      | October   | 2.1         | 9.0                  | 0.9                     | 0.0                     |
|      | November  | 1.8         | 7.2                  | 1.5                     | -1.2                    |
|      | December  | 2.8         | 8.2                  | 2.3                     | 0.2                     |