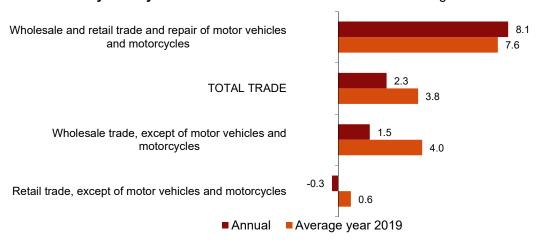

#### **General index of inventory levels in the Trade sector** Annual rate. Percentage

In the fourth quarter of 2019, all sectors recorded positive annual rates, except *Retail trade*, except of motor vehicles and motorcycles (-0.3%). On the other hand, *Wholesale and retail trade and repair of motor vehicles and motorcycles* recorded the greatest increase (8.1%).

Throughout the year 2019, inventory levels of goods in the Sales sector increased by 3.8%. All sectors regsitered positive rates. Wholesale and retail trade and repair of motor vehicles and motorcycles registered the highest growth (7.6%), and Wholesale trade, except of motor vehicles and motorcycles the lowest (0.6%).