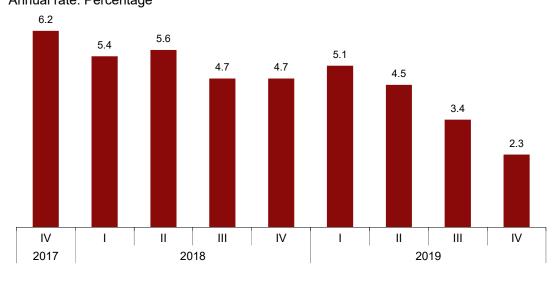

#### Quarterly evolution of inventory levels in the Trade sector

The general index of inventory levels of goods in the Sales sector registered an annual variation of 2.3% in the fourth quarter of 2019. This rate is 1.1 points lower than that recorded for the third quarter.

3. Inventory level indices for merchandise in the Trade sector General and by sector. Annual rate by period. Percentage

|      |           | Total Trade | Wholesale and retail | Wholesale trade, except | Retail trade, except of |
|------|-----------|-------------|----------------------|-------------------------|-------------------------|
|      |           |             | trade and repair of  | of motor vehicles and   | motor vehicles and      |
|      |           |             | motor vehicles and   | motorcycles             | motorcycles             |
| 2015 |           | 5.2         | 17.3                 | 4.0                     | 2.4                     |
| 2016 |           | 5.0         | 19.1                 | 2.8                     | 2.1                     |
| 2017 |           | 5.4         | 13.6                 | 4.7                     | 2.0                     |
| 2018 |           | 5.1         | 11.2                 | 6.2                     | -1.0                    |
| 2019 |           | 3.8         | 7.6                  | 4.0                     | 0.6                     |
| 2017 | IV        | 6.2         | 14.4                 | 6.2                     | 1.4                     |
| 2018 | I         | 5.4         | 13.8                 | 5.6                     | -0.2                    |
|      | II        | 5.6         | 14.2                 | 6.3                     | -1.3                    |
|      | III       | 4.7         | 9.4                  | 6.5                     | -1.7                    |
|      | IV        | 4.7         | 7.7                  | 6.6                     | -0.6                    |
| 2019 | I         | 5.1         | 7.2                  | 6.4                     | 1.2                     |
|      | II        | 4.5         | 5.9                  | 5.7                     | 1.3                     |
|      | III       | 3.4         | 9.4                  | 2.8                     | 0.4                     |
|      | IV        | 2.3         | 8.1                  | 1.5                     | -0.3                    |
| 2018 | October   | 5.5         | 7.7                  | 8.4                     | -1.2                    |
|      | November  | 4.6         | 8.1                  | 6.0                     | 0.0                     |
|      | December  | 4.1         | 7.4                  | 5.3                     | -0.6                    |
| 2019 | January   | 5.3         | 7.0                  | 6.7                     | 1.3                     |
|      | February  | 4.9         | 7.5                  | 6.0                     | 0.9                     |
|      | March     | 5.1         | 7.0                  | 6.4                     | 1.3                     |
|      | April     | 5.5         | 6.1                  | 7.3                     | 1.6                     |
|      | May       | 4.4         | 5.2                  | 5.6                     | 1.4                     |
|      | June      | 3.6         | 6.2                  | 4.1                     | 0.8                     |
|      | July      | 3.2         | 6.8                  | 2.7                     | 1.5                     |
|      | August    | 3.3         | 10.5                 | 2.8                     | -0.5                    |
|      | September | 3.6         | 11.0                 | 2.9                     | 0.2                     |
|      | October   | 2.1         | 9.0                  | 0.9                     | 0.0                     |
|      | November  | 1.8         | 7.2                  | 1.5                     | -1.2                    |
|      | December  | 2.8         | 8.2                  | 2.3                     | 0.2                     |