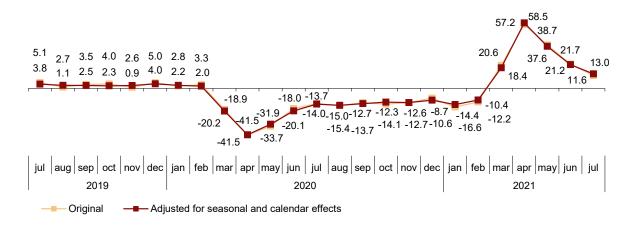

#### Annual trend in the turnover indices for the Market Services Sector

The general index of the turnover for the Market Services Sector, after adjusting for seasonal and calendar effects, experienced a variation of 13.0% in July compared to the same month of 2020. This rate is 8.2 points lower than that recorded in June.

The original series presented an annual variation of 11.6%, which is 10.1 points below that registered in June.

#### General index of turnover for the Market Services Sector

Annual Rate. Percentage

After adjusting for seasonal and calendar effects, *Trade* increased by 10.6% as compared with July 2020 and *Other services* by 17.4%.