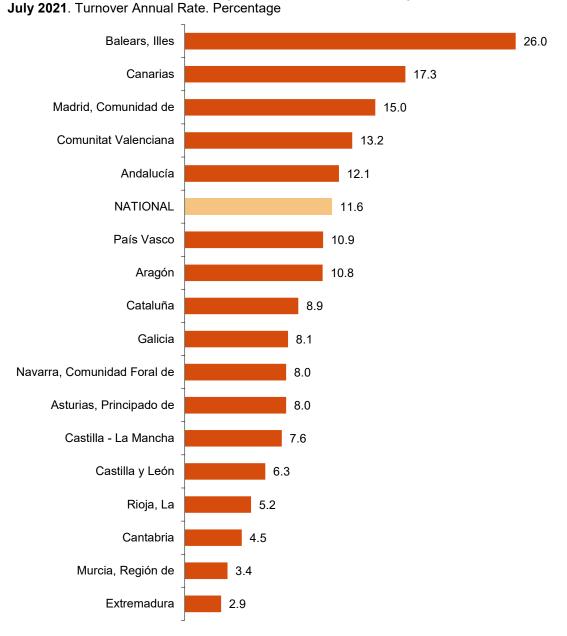

### Results by Autonomous Community. Annual variation rates of turnover. Original series

All Autonomous Communities increased the Turnover index for the Market Services Sector in July as compared to 2020.

Illes Balears (26.0%), Canarias (17.3%) and Comunidad de Madrid (15.0%) registered the largest increases. Extremadura (2.9%), Región de Murcia (3.4%) y Cantabria (4.5%) recorded the lowest increases.