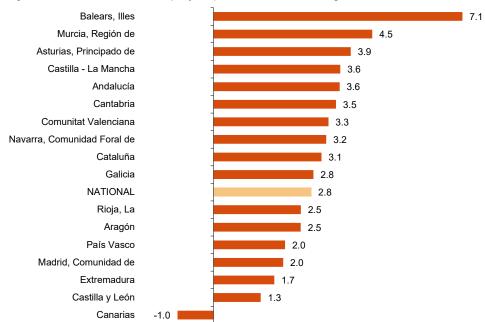

#### Results by Autonomous Community. Annual employment variation rates

A total of 16 of the 17 autonomous communities show increases in employment compared to July 2020. Illes Balears (7.1%) recorded the highest increase, while Canarias (-1.0%) was the only one with a negative rate.