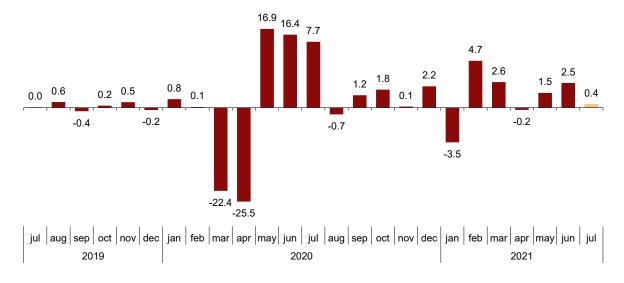

#### Monthly trend in turnover for the Market Services Sector

After adjusting for seasonal and calendar effects, the monthly variation of the general index of turnover for the Market Services Sector between July and June was 0.4%. This rate is 2.1 points lower than that observed in June.

General index of the turnover for the Market Services Sector Seasonally and calendar adjusted. Monthly rate. Percentage

<sup>&</sup>lt;sup>1</sup> As reflected in the methodology of this value index, the information is presented in current (nominal) terms, without adjusting the effects in the price variation.