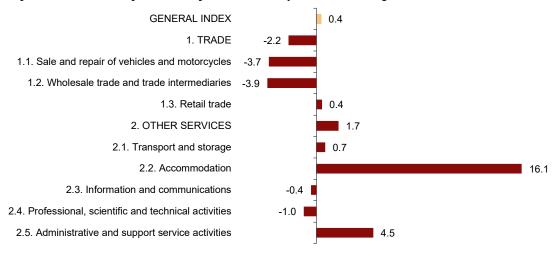

After adjusting for seasonal and calendar effects, *Trade* decreased by 2.2% while *Other services* increased by 1.7%.

By sectors, Accommodation (16.1%), Administrative and support service activities (4.5%) and Transport and storage (0.7%) registered the largest increases. In turn, Wholesale trade and trade intermediaries (-3.9%) and Sale and repair of vehicles and motorcycles (-3.7%) recorded the largest decreases.

#### General and by sectors turnover Index

Seasonally and calendar adjusted. July 2021. Monthly rate. Percentage

A more detailed analysis shows the branches of activity that registered the highest monthly rates and those with the highest decreases in the month of July.