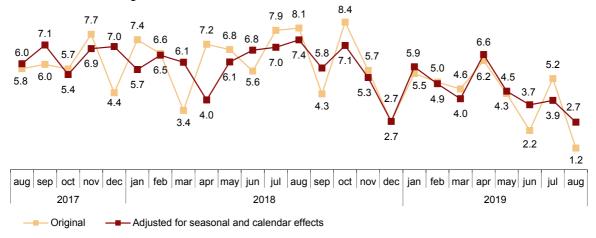

#### Annual trend in the turnover indices for the Market Services Sector

The general index of the turnover for the Market Services Sector, after adjusting for seasonal and calendar effects, experienced a variation of 2.7% in August compared to the same month of 2018. This rate is 1.2 points lower than that recorded in July.

The original series presented an annual variation of 1.2%, which is four points below that registered in July.

#### General index of turnover for the Market Services Sector

Annual Rate. Percentage

After adjusting for seasonal and calendar effects, *Trade* increased by 1.6% as compared with August 2018 and *Other services* by 4.4%.