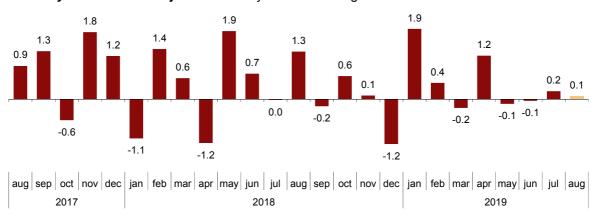

#### Monthly trend in turnover for the Market Services Sector

After adjusting for seasonal and calendar effects, the monthly variation of the general index of turnover for the Market Services Sector between August and July was 0.1%. This rate is one tenth lower than that observed in July.

### General index of the turnover for the Market Services Sector Seasonally and calendar adjusted. Monthly rate. Percentage

<sup>&</sup>lt;sup>1</sup> As reflected in the methodology of this value index, the information is presented in current (nominal) terms, without adjusting the effects in the price variation.