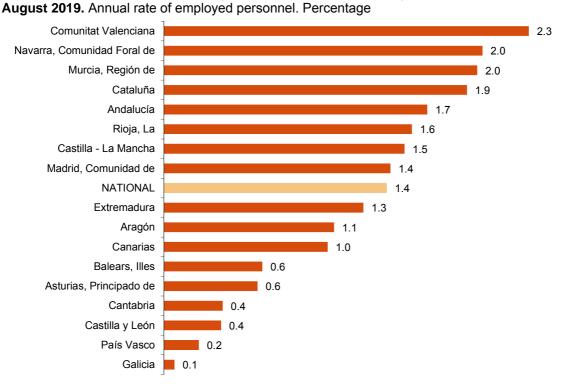

#### Results by Autonomous Community. Annual employment variation rates

All Autonomous Communities registered positive annual employment rates. Comunitat Valenciana (2.3%) recorded the largest increase.