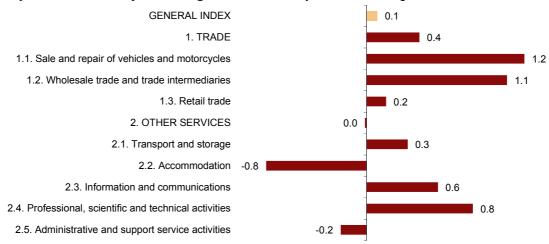

After adjusting for seasonal and calendar effects, *Trade* increased by 0.4% while *Other services* decreased by 0.0%.

By sectors, Sale and repair of vehicles and motorcycles (1.2%), Wholesale trade and trade intermediaries (1.1%) and Professional, scientific and technical activities (0.8%) registered the largest increases. In turn, Accommodation (-0.8%) and Administrative and support service activities (-0.2%) recorded the largest decreases.

### General and by sectors turnover Index

Seasonally and calendar adjusted. August 2019. Monthly rate. Percentage

A more detailed analysis shows the branches of activity that registered the highest monthly rates and those with the highest decreases in the month of August.