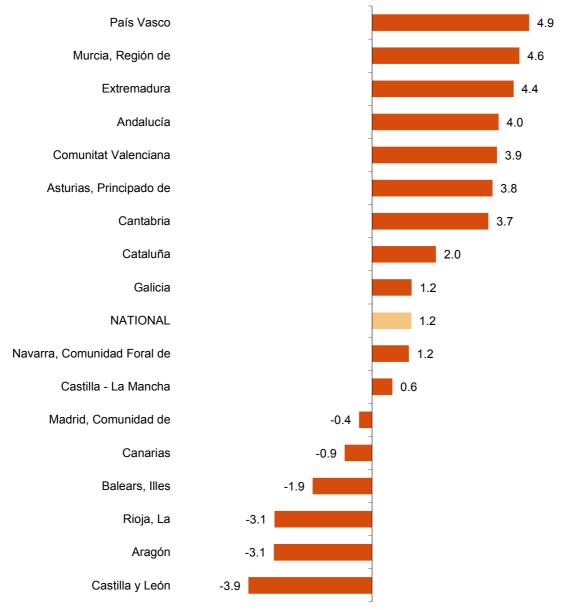

## Results by Autonomous Community. Annual variation rates of turnover. Original series

Annual rate in Turnover index for the Market Services Sector increased as compared to August 2018 in 11 Autonomous Communities and decreased in the other six.

País Vasco (4.9%), Región de Murcia (4.6%) and Extremadura (4.4%) registered the largest increases. Castilla y León (-3.9%), Aragón (-3.1%) and La Rioja (-3.1%) recorded the largest decreases.