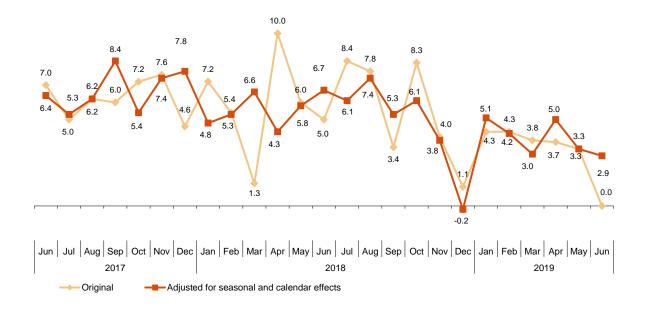

#### Annual trend of the Business Turnover

The Total Business Turnover Index, once adjusted for seasonal and calendar effects, showed a variation of 2.9% in June, as compared with the same month of the previous year. This rate was four tenths lower than the one registered in May.

The BTI original series registered an annual rate of 0.0%. This rate was 3.3 points lower than the one in May.

Business Turnover Index, Total. Seasonally and calendar adjusted. June 2019. Annual rates. Percentage