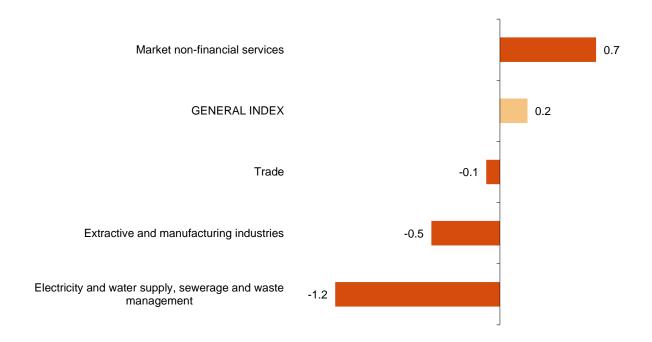

Of the four analyzed sectors, only *Market non-financial services* (0.7%) showed positive monthly rates. On the other hand *Electricity and water supply, sewerage and waste management* showed the highest decrease (-1.2%).

Business Turnover Indices, Total and by sectors. Seasonally and calendar adjusted. June 2019. Monthly rate. Percentage