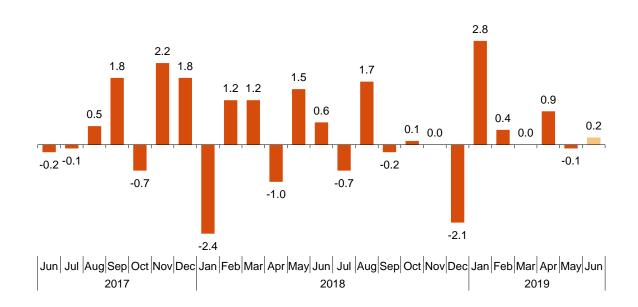

#### **Monthly trend of Business Turnover**

The monthly variation of the seasonally and calendar adjusted Business Turnover Index between the months of June and May of 2019 stood at 0.2%. This rate was three tenths higher than the previous month.

Business Turnover Index, Total. Seasonally and calendar adjusted Monthly rate. Percentage

\_

<sup>&</sup>lt;sup>1</sup> As reflected in the methodology of this value index, the information is presented in current terms (nominal terms), this is, without adjusting the price variation effects.