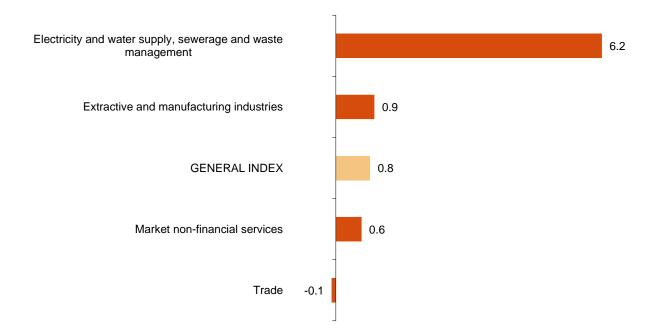

<sup>&</sup>lt;sup>1</sup> As reflected in the methodology of this value index, the information is presented in current terms (nominal terms), this is, without adjusting the price variation effects.

Of the four analyzed sectors, only *Trade* (-0.1%) showed negative monthly rates. *Electricity* and water supply, sewerage and waste management showed the highest increase (6.2%).

Business Turnover Indices, Total and by sectors. Seasonally and calendar adjusted. **November 2019.** Monthly rate. Percentage