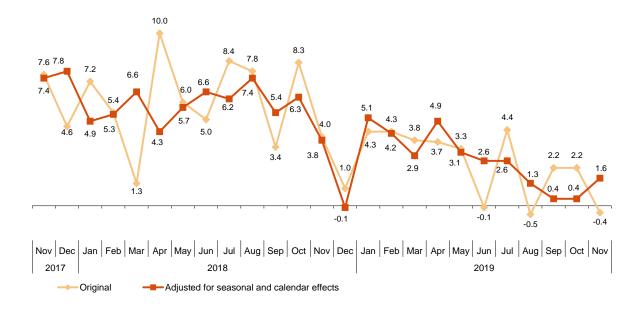

#### Annual trend of the Business Turnover

The Total Business Turnover Index, once adjusted for seasonal and calendar effects, showed a variation of 1.6% in November, as compared with the same month of the previous year. This rate was 1.2 points higher than the one registered in October.

The BTI original series registered an annual variation of -0.4%. This rate was 2.6 points lower than the one in October.

Business Turnover Index, Total. Seasonally and calendar adjusted. **November 2019.** Annual rates. Percentage