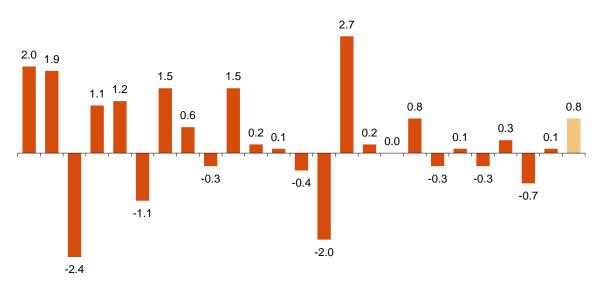

#### **Monthly trend of Business Turnover**

The monthly variation of the seasonally and calendar adjusted Business Turnover Index between the months of November and October of 2019 stood at 0.8%. This rate was seven tenths higher than the previous month.

## Business Turnover Index, Total. Seasonally and calendar adjusted Monthly rate. Percentage

| Nov | Dec | Jan | Feb | Mar | Apr | May | Jun | Jul | Aug | Sep | Oct | Nov | Dec | Jan | Feb | Mar | Apr | May | Jun | Jul | Aug | Sep | Oct | Nov | 2017 | 2018 | 2019