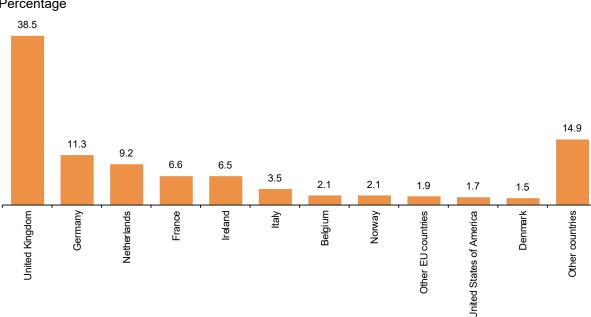

#### Annual variation rate for overnight stay

Non-resident overnight stays in holiday dwellings represented 73.1% of the total. The United Kingdom was the main market of origin, with more than 1.4 million. The following country of origin was Germany, with 421,631.

Distribution of non-residents overnight stays. Main country of residence Percentage

Canarias was the preferred holiday dwelling destination, with more than 1.6 million overnight stays, 367.5% more than in May 2021. The autonomous community with the highest occupancy was Comunidad de Madrid, with 76.9% of apartments offered.