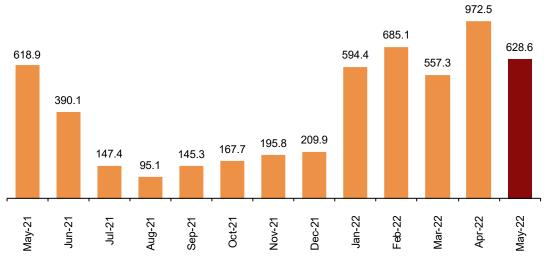

#### Hostels

In May, there were 677,496 overnight stays in hostels, which represents an annual increase of 628.6%. Resident overnight stays increased by 339.0% and non-resident overnight stays by 1,589.4%.