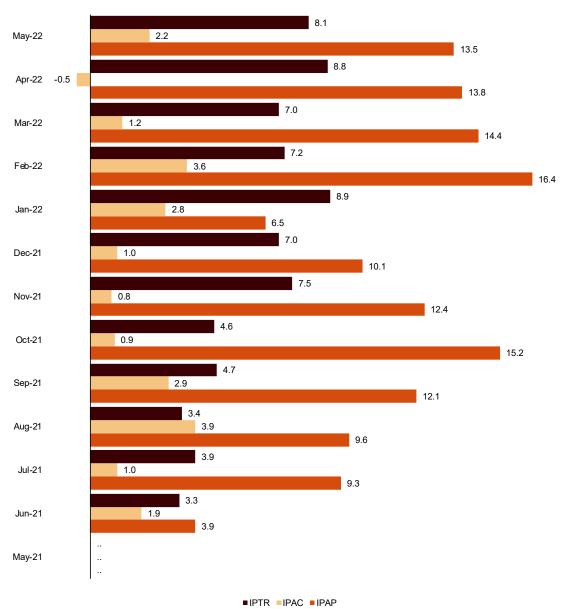

#### Holiday Dwellings

Overnight stays in holiday dwellings increased by 254.5% in May. Resident overnight stays grew by 52.7%, and those of non-residents by 591.8%.

The average stay increased 14.0% as compared with May 2021, and stood at 4.7 overnight stays per traveller.

#### Campgrounds

Press

Overnight stays at tourist campsites registered an increase of 75.6% in May as compared with the same month of the previous year. Resident overnight stays grew by 25.3 and non-resident overnight stays by 254.1%.

#### **Rural tourism accommodation**

Press Release

Overnight stays in rural tourism accommodation presented an annual increase of 83.8% in May. Resident overnight stays grew by 59.8%, and those of non-residents by 160.1%.

#### Hostels

In May, there were 677,496 overnight stays in hostels, which represents an annual increase of 628.6%. Resident overnight stays increased by 339.0% and non-resident overnight stays by 1,589.4%.