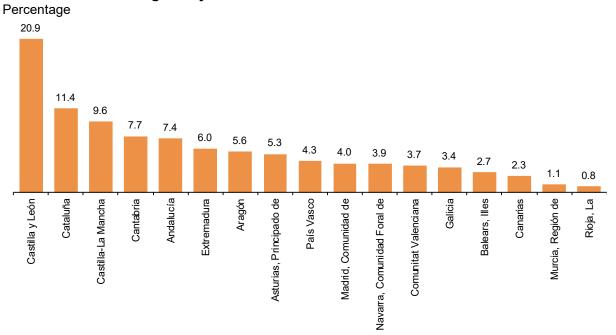

Distribution of non-residents overnight stays. Main country of residence Percentage

Canarias was the preferred holiday dwelling destination, with more than 1.6 million overnight stays, 367.5% more than in May 2021. The autonomous community with the highest occupancy was Comunidad de Madrid, with 76.9% of apartments offered.

By Autonomous Community, Illes Balears was the preferred destination, with 157,977 overnight stays, 80.2% more than in May 2021. This Autonomous Community also reached