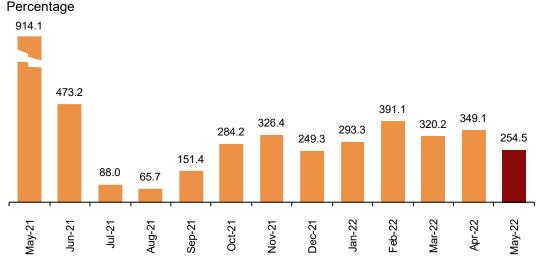

#### Holiday Dwellings

Overnight stays in holiday dwellings increased by 254.5% in May. Resident overnight stays grew by 52.7%, and those of non-residents by 591.8%.

The average stay increased 14.0% as compared with May 2021, and stood at 4.7 overnight stays per traveller.

In May, 30.6% of the bed-places available for holiday dwellings were occupied, 139.0% more than in the same month of 2021. The weekend occupancy rate by bed-places stood at 35.8%, with an increase of 104.5%.