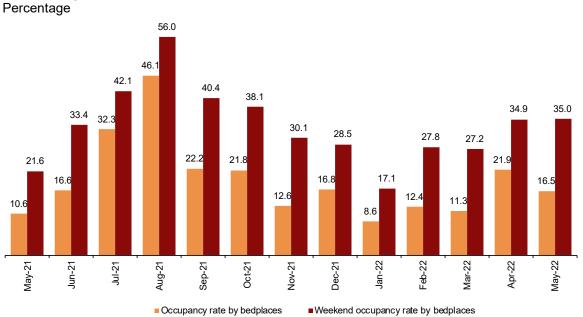

In May, 30.6% of the bed-places available for holiday dwellings were occupied, 139.0% more than in the same month of 2021. The weekend occupancy rate by bed-places stood at 35.8%, with an increase of 104.5%.