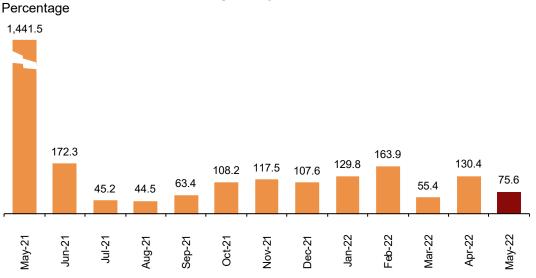

#### Campgrounds

Press

Overnight stays at tourist campsites registered an increase of 75.6% in May as compared with the same month of the previous year. Resident overnight stays grew by 25.3 and non-resident overnight stays by 254.1%.

During May, 35.3% of the pitches offered were occupied, 18.1% more than in the same month of 2021. The weekend occupancy rate reached 40.6%, with a 17.8% annual increase.

Non-residents accounted for 44.3% of overnight stays at tourist campsites. The United Kingdom was the main country of origin, with 22.7% of overnight stays by non-residents, 640.5% more than in April of 2021.