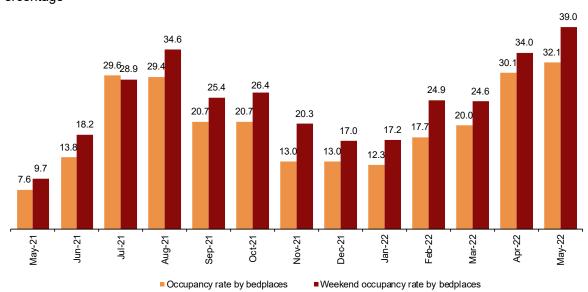

#### Annual variation rate for overnight stay

Percentage

Of the available bed-places, 32.1% were occupied, 323.8% more than in May 2021. The weekend occupancy rate reached 39.0%, with a 302.0% increase.