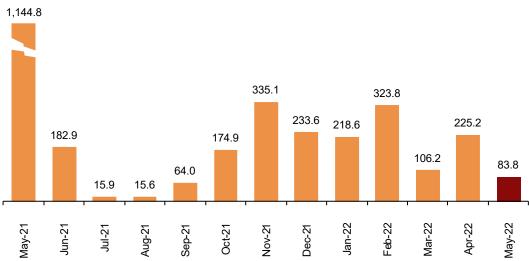

#### **Rural tourism accommodation**

Press Release

Overnight stays in rural tourism accommodation presented an annual increase of 83.8% in May. Resident overnight stays grew by 59.8%, and those of non-residents by 160.1%.

#### Annual variation rate for overnight stay

Percentage

In rural tourism accommodation, 16.5% of the bedplaces were occupied, 56.0% more than in April 2021. The weekend occupancy rate stood at 35.0%, with an annual increase of 61.8%.