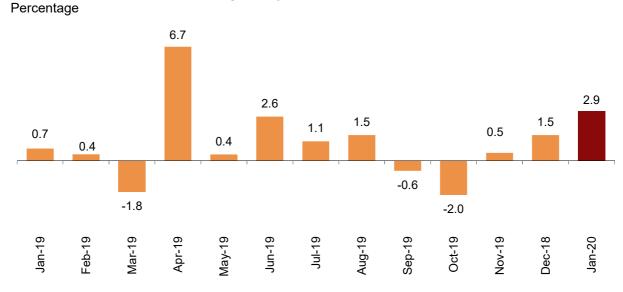

## Overnight stays in hotel establishments increase 2.9% in January with respect to the same month in 2019

## Hotels invoice an average of 82.0 euros per occupied room, representing an annual increase of 0.8%

In January, overnight stays in hotel establishments exceeded 15.9 million, 2.9% more than in the same month of 2019. Overnight stays by residents in Spain increased by 3.5% and those of non-residents, by 2.6%.

#### Annual variation rate for overnight stays