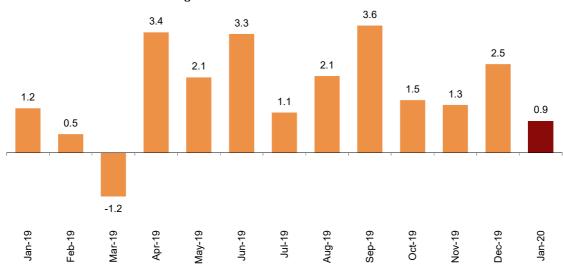

#### **Hotel Prices**

The annual rate of the Hotel Price Index (HPI) stood at 0.9% in January, which is 1.6 points less than the previous month and 0.3 points below that registered a year ago.