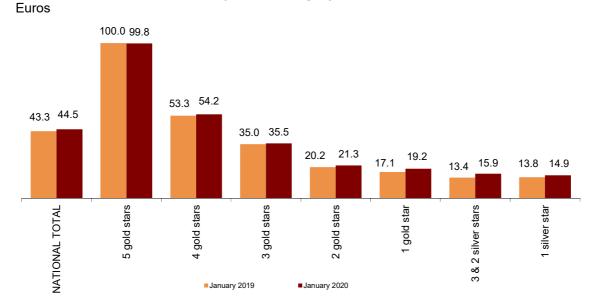

#### **Profitability of the Hotel Sector**

The average daily rate per occupied room (ADR) of hotels was 82.0 euros in January, representing a 0.8% increase as compared with the same month of 2019.

Meanwhile, the average daily revenue per available room (RevPAR), which is conditioned by the occupancy registered in hotel establishments, reached 44.5 euros, with an increase of 2.8%.

By category, the average rate was 165.0 euros for five-star hotels, 86.6 euros for four-star hotels and 63.9 euros for three-star hotels. Revenues per available room for these same categories were 99.8, 54.2, and 35.5 euros respectively.

#### Average daily rate by hotel category

#### Revenue per available room by hotel category