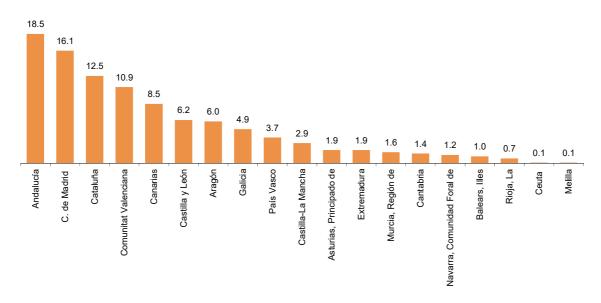

#### **Destinations**

Andalucía, Comunidad de Madrid and Cataluña were the main destinations for residents in Spain in January, with annual variation rates in the number of overnight stays of 4.0%, 4.1%, and 5.1% respectively.

#### Distribution of overnight stays: residents

Percentage

The main destination chosen by non-residents was Canarias, with 49.5% of total overnight stays. In this Autonomous Community, overnight stays of foreign nationals decreased by 0.3% as compared with January 2019. The next most popular destinations of non-residents were Cataluña (with 15.2% of the total overnight stays and an increase of 3.5%) and Andalucía (with 12.7% of the total and an increase of 6.7%).