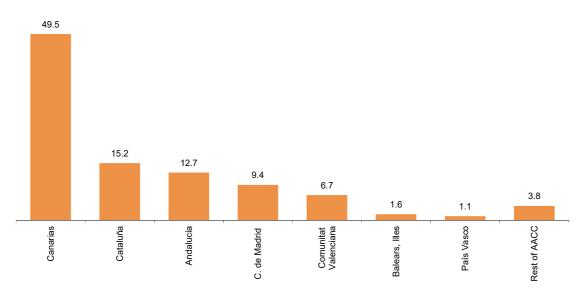

#### Distribution of overnight stays: residents

Percentage

The main destination chosen by non-residents was Canarias, with 49.5% of total overnight stays. In this Autonomous Community, overnight stays of foreign nationals decreased by 0.3% as compared with January 2019. The next most popular destinations of non-residents were Cataluña (with 15.2% of the total overnight stays and an increase of 3.5%) and Andalucía (with 12.7% of the total and an increase of 6.7%).

### **Distribution of overnight stays: non-residents** Percentage