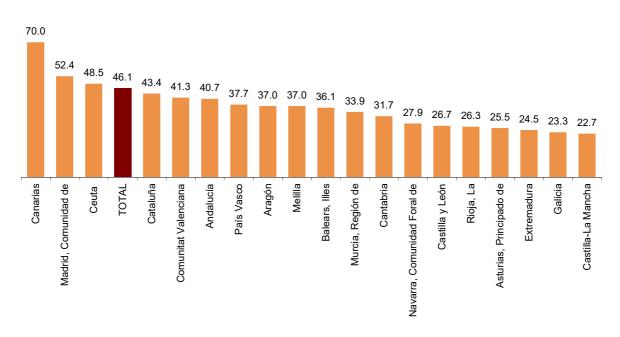

#### Occupancy rate

Percentage

Canarias showed the highest occupancy rate by bed-places in January (70.0%). It was followed by Comunidad de Madrid (52.4%) and the autonomous city of Ceuta (48.5%).

### Occupancy rate per bed-places by Autonomous Community Percentage

By tourist areas, the South of Gran Canaria reached the highest occupancy rate by bed-places (78.3%), and the highest weekend occupancy rate (77.1%). The island of Tenerife registered the highest number of overnight stays, with 2.1 million.