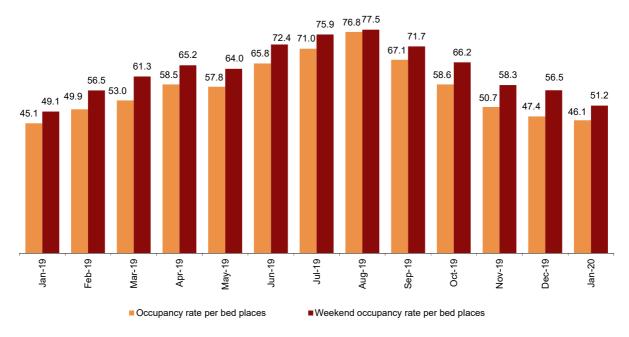

#### **Hotel occupancy**

In January, 46.1% of the available bedplaces were occupied, indicating an annual increase of 2.4%. The weekend occupancy rate by bedplaces increased 4.2%, and stood at 51.2%.

#### Occupancy rate

Percentage

Canarias showed the highest occupancy rate by bed-places in January (70.0%). It was followed by Comunidad de Madrid (52.4%) and the autonomous city of Ceuta (48.5%).