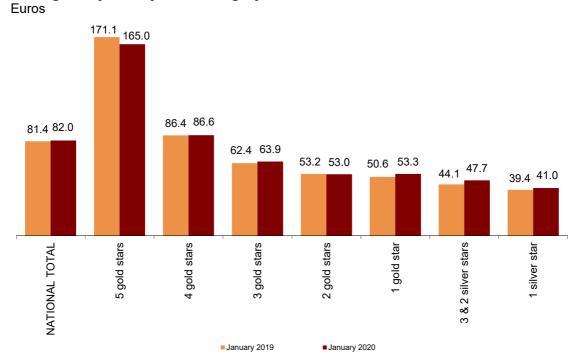

#### **Profitability of the Hotel Sector**

The average daily rate per occupied room (ADR) of hotels was 82.0 euros in January, representing a 0.8% increase as compared with the same month of 2019.

Meanwhile, the average daily revenue per available room (RevPAR), which is conditioned by the occupancy registered in hotel establishments, reached 44.5 euros, with an increase of 2.8%.

By category, the average rate was 165.0 euros for five-star hotels, 86.6 euros for four-star hotels and 63.9 euros for three-star hotels. Revenues per available room for these same categories were 99.8, 54.2, and 35.5 euros respectively.