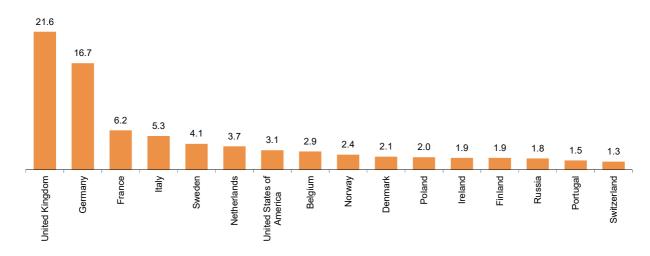

#### Overnight stays according to the country of origin of the travellers

In January, travellers from the United Kingdom and Germany accounted for 21.6% and 16.7% of total overnight stays of non-residents in hotel establishments, respectively. The British market had an annual variation rate of –3.2%, and the German market a rate of –2.4%.

Overnight stays of travellers from France, Italy and Sweden (the following countries of origin) registered annual rates of 0.1%, 7.7% and 5.3% respectively.