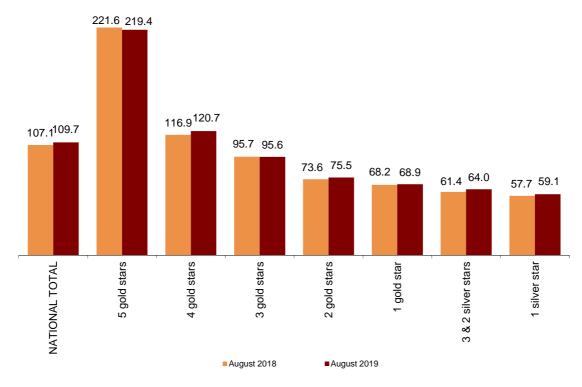

#### **Profitability of the Hotel Sector**

The average daily rate per occupied room (ADR) of hotels was 109.7 euros in August, indicating an increase of 2.4% as compared with the same month of 2018.

On the other hand, the average daily revenue per available room (RevPAR), which is determined by the occupancy registered in hotel establishments, reached 87.3 Euros, increasing by 4.0%.

By category, the average rate was 219.4 euros for five-star hotels, 120.7 euros for four-star hotels and 95.6 euros for three-star hotels. Revenues per available room for these same categories were 168.3, 103.2 and 80.0 euros respectively.