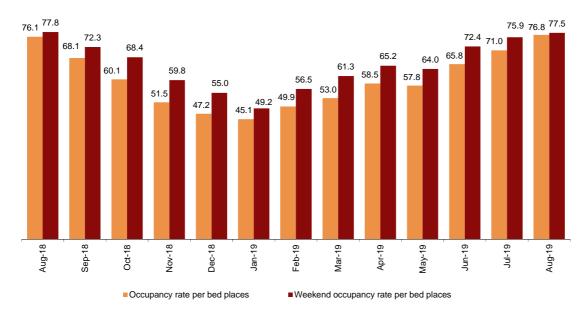

#### **Hotel occupancy**

In August, 76.8% of the available bed-places were occupied, indicating an annual increase of 0.9%. The weekend occupancy rate by bed-places decreased by 0.4%, standing at 77.5%.

#### **Degree of Occupation**

Percentage

Illes Balears showed the highest occupancy rate by bed-places during August (89.9%). It was followed by País Vasco (82.1%) and Canarias (80.9%).