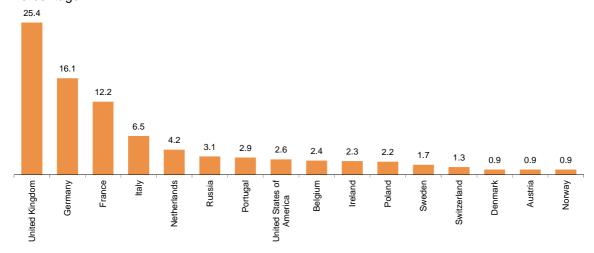

#### Overnight stays according to the country of origin of the travellers

In August, travellers from the United Kingdom and Germany concentrated 25.4% and 16.1% of total overnight stays of non-residents in hotel establishments, respectively. The British market increased by 0.7%, while the German market decreased by 12.1%.

Overnight stays of travellers from France, Italy, and Netherlands (the following countries of origin) registered annual rates of 4.1%, 4.2% and -4.7% respectively.