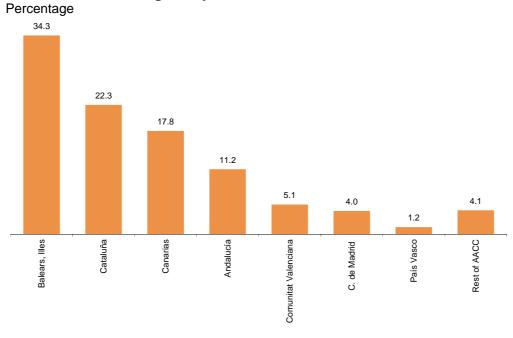

#### Distribution of overnight stays: residents

The main destination chosen by non-residents was Illes Balears, with 34.3% of total overnight stays. In this Autonomous Community, overnight stays by foreign nationals decreased by 0.7% compared to August 2018. The following destinations of non-residents were Cataluña (with 22.3% of the total overnight stays and an increase of 4.7%) and Canarias (with 17.8% of the total and a decrease of 6.3%).

#### Distribution of overnight stays: non-resident