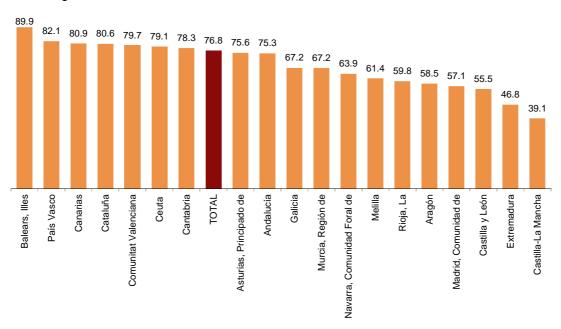

#### **Degree of Occupation**

Percentage

Illes Balears showed the highest occupancy rate by bed-places during August (89.9%). It was followed by País Vasco (82.1%) and Canarias (80.9%).

### Occupation rate by bed-places by Autonomous Community Percentage

By tourist areas, the islands of Ibiza-Formentera reached the highest occupancy rate by bedplaces (91.6%), and the Costa de Gipúzkoa registered the highest weekend occupancy rate (90.0%). The island of Mallorca registered the highest number of overnight stays, with 8.0 million.