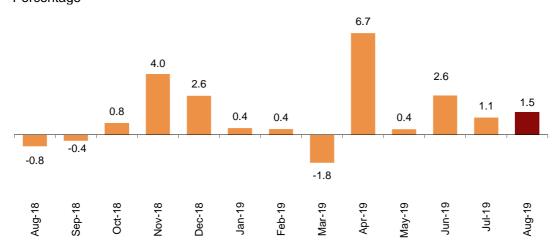

### Hotel Tourism Short-Term Trends (HOS/HPI/IPHS) August 2019. Provisional data

Overnight stays in hotel establishments registered an increase of 1.5% in August, as compared with the same month in 2018

# Hotels invoice an average of 109.7 euros per occupied room, representing an annual increase of 2.4%

In August, overnight stays in hotel establishments exceeded 46.9 million, 1.5% more than in the same month of 2018. Overnight stays by residents in Spain increased by 3.7% and those of non-residents did so by 0.1%.

During the first eight months of 2019, overnight stays increased by 1.5% as compared with the same period of the previous year.

### **Annual overnight stay variation rate** Percentage