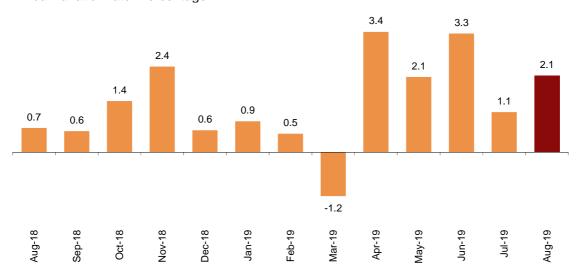

#### **Hotel Prices**

The annual rate of the Hotel Price Index (HPI) stood at 2.1% in August, 1.0 point more than that registered last month and 1.4 points above that registered one year ago.