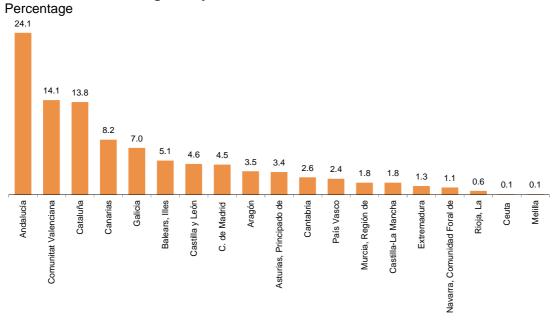

#### **Destinations**

Andalucía, Comunitat Valenciana and Cataluña were the main destinations of Spanish residents in August, with annual variation rates in the number of overnight stays of 6.8%, 5.8% and -1.6% respectively.

#### Distribution of overnight stays: residents

The main destination chosen by non-residents was Illes Balears, with 34.3% of total overnight stays. In this Autonomous Community, overnight stays by foreign nationals decreased by 0.7% compared to August 2018. The following destinations of non-residents were Cataluña (with 22.3% of the total overnight stays and an increase of 4.7%) and Canarias (with 17.8% of the total and a decrease of 6.3%).