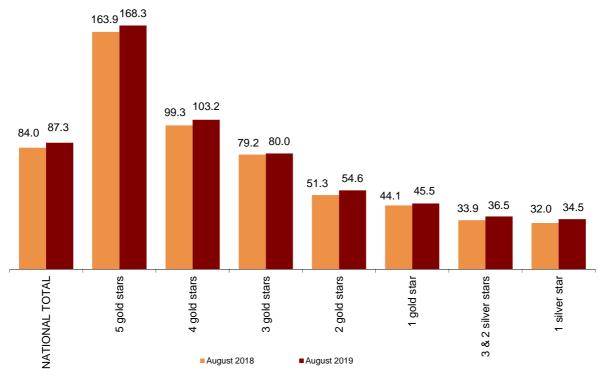

#### **Profitability of the Hotel Sector**

The average daily rate per occupied room (ADR) of hotels was 109.7 euros in August, indicating an increase of 2.4% as compared with the same month of 2018.

On the other hand, the average daily revenue per available room (RevPAR), which is determined by the occupancy registered in hotel establishments, reached 87.3 Euros, increasing by 4.0%.

By category, the average rate was 219.4 euros for five-star hotels, 120.7 euros for four-star hotels and 95.6 euros for three-star hotels. Revenues per available room for these same categories were 168.3, 103.2 and 80.0 euros respectively.

#### Average income per available room by category

Euros