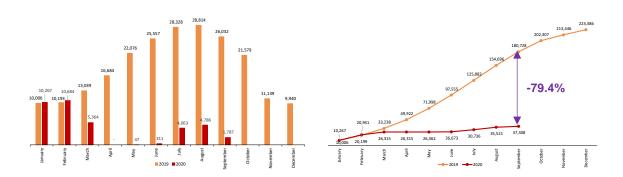

# Non-residents monthly and cumulative overnights. Comparison 2019-2020 Thousands

### **Annual variation rate for overnight stays**Percentage

During the first nine months of 2020, overnight stays decreased 71.0%, as compared with the same period of the previous year.

By country of residence, overnight stays by residents of Spain decreased by 45.1% in the annual rate, exceeding 6.3 million. In turn, overnight stays by non-residents fell by 93.1%, reaching 1.7 million.