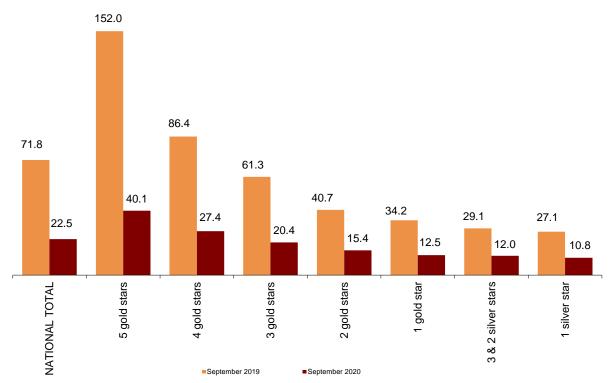

#### **Hotel Sector Profitability**

In September, the average daily rate per occupied room (ADR) was 73.3 euros, a decrease of 22.2% as compared to the same month in 2019.

On the other hand, the average daily revenue per available room (RevPAR), which is conditioned by the occupancy registered in hotel establishments, reached 22.5 euros, with a 68.7% decrease.

By category, the average rate was 146.6 euros for five-star hotels, 84.6 euros for four-star hotels and 62.4 euros for three-star hotels. Revenue per available room for these same categories were 40.1, 27.4 and 20.4 euros, respectively.

#### Revenue per available room by hotel category

Euros