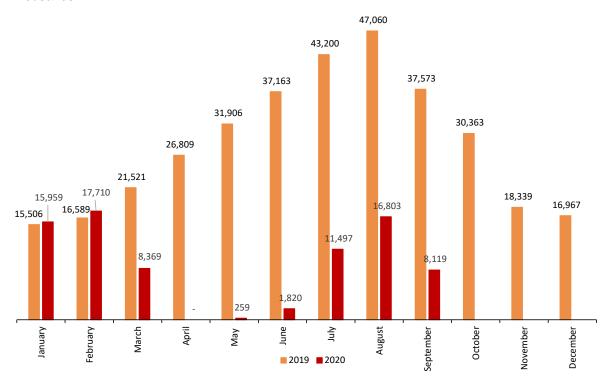

#### Overnight stays. Comparison 2019-2020

Thousands

#### **Overnight stays**

Overnight stays in hotel establishments reached 8.1 million in September, representing a decrease of 78.4% compared to the 37.5 million for the same month of 2019.