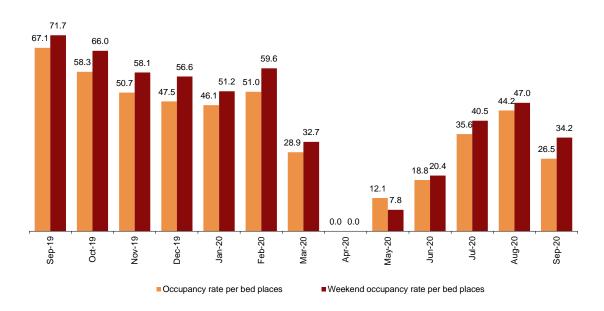

# Occupancy rate per bed-places by Autonomous Community. Percentage

By tourist areas, Isla de Hierro registered the highest occupancy rate by bed-places (49.9%), while Terres de L'Ebre registered the highest weekend occupancy rate (58.4%). The Costa Brava had the highest number of overnight stays, with 437,000.

The tourist spots with the most overnight stays were Madrid, San Bartolomé de Tirajana and Benidorm. Ribadesella reached the highest occupancy rate by bed-places (58.9%), while Palagrufell had the greatest weekend occupancy rate (80.0%).