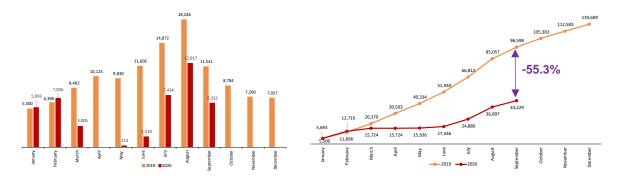

### Residents monthly and cumulative overnights. Comparison 2019-2020 Thousands

### **Annual variation rate for overnight stays**Percentage

During the first nine months of 2020, overnight stays decreased 71.0%, as compared with the same period of the previous year.

By country of residence, overnight stays by residents of Spain decreased by 45.1% in the annual rate, exceeding 6.3 million. In turn, overnight stays by non-residents fell by 93.1%, reaching 1.7 million.