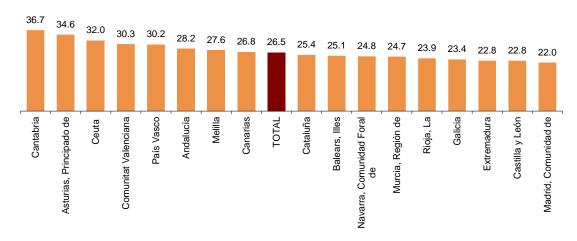

#### **Hotel occupancy**

In September, 26.5% of the available bed-places were covered, with an annual decrease of 60.5%. The weekend occupancy rate by bed-places declined by 52.3%, standing at 34.2%.

#### **Occupancy rate**

Percentage

Cantabria showed the highest occupancy rate by bed-places in September (36.7%). It was followed by Principado de Asturias, with 34.6%.