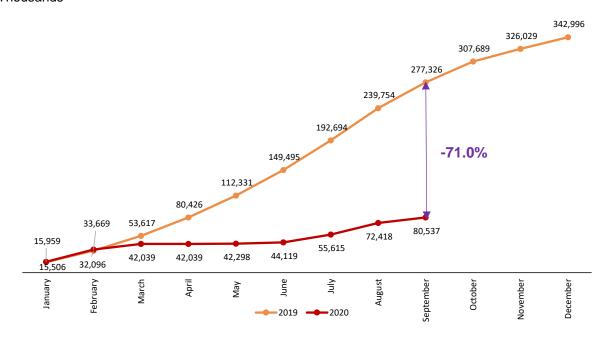

#### **Cumulative overnights. Comparison 2019-2020**

Thousands

### **Annual variation rate for overnight stays**Percentage

During the first nine months of 2020, overnight stays decreased 71.0%, as compared with the same period of the previous year.

By country of residence, overnight stays by residents of Spain decreased by 45.1% in the annual rate, exceeding 6.3 million. In turn, overnight stays by non-residents fell by 93.1%, reaching 1.7 million.