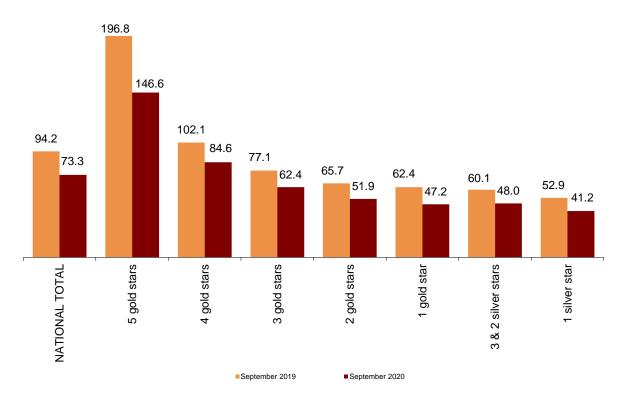

#### **Hotel Sector Profitability**

In September, the average daily rate per occupied room (ADR) was 73.3 euros, a decrease of 22.2% as compared to the same month in 2019.

On the other hand, the average daily revenue per available room (RevPAR), which is conditioned by the occupancy registered in hotel establishments, reached 22.5 euros, with a 68.7% decrease.

By category, the average rate was 146.6 euros for five-star hotels, 84.6 euros for four-star hotels and 62.4 euros for three-star hotels. Revenue per available room for these same categories were 40.1, 27.4 and 20.4 euros, respectively.

#### Average daily rate by hotel category

Euros