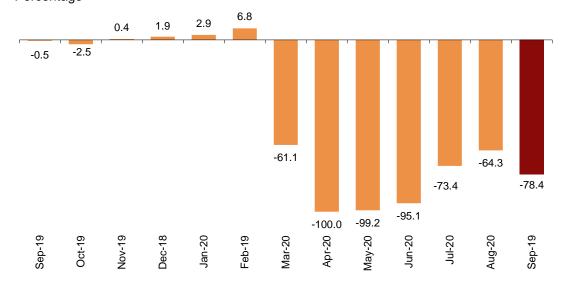

# Hotel Tourism Short-Term Trends (HOS/HPI/IPHS) September 2020. Provisional data

September as compared with the same month of 2019

Overnight stays in hotel establishments decrease by 78.4% in

#### **Overnight stays**

Overnight stays in hotel establishments reached 8.1 million in September, representing a decrease of 78.4% compared to the 37.5 million for the same month of 2019.

### **Annual variation rate for overnight stays**Percentage

During the first nine months of 2020, overnight stays decreased 71.0%, as compared with the same period of the previous year.

By country of residence, overnight stays by residents of Spain decreased by 45.1% in the annual rate, exceeding 6.3 million. In turn, overnight stays by non-residents fell by 93.1%, reaching 1.7 million.