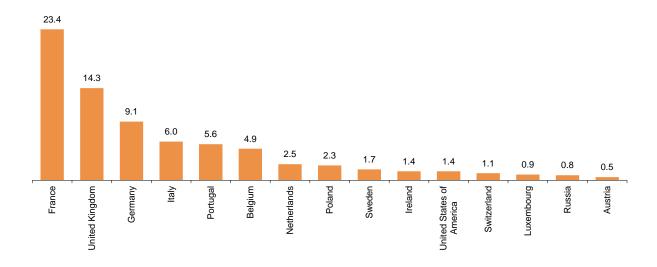

#### Overnight stays according to the country of origin of the travellers

Travellers from the France and the United Kingdom accounted for 23.4% and 14.3%, respectively, of total overnight stays of non-residents in hotel establishments in September. The French market had an annual variation rate of -77.7%, and the British market a rate of -96.4%.

Overnight stays of travellers from Germany, Italy and Portugal (the following countries of origin) registered annual rates of -96.9%, -89.8% and -81.6% respectively.