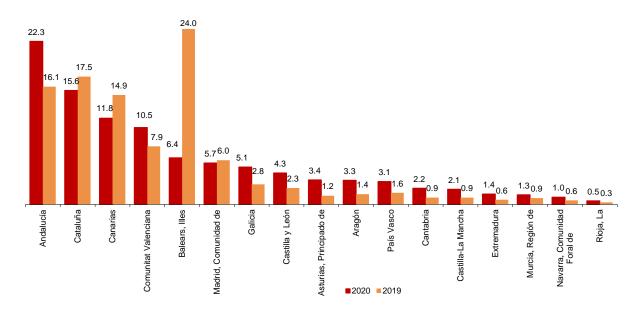

#### **Destinations**

Andalucía, Cataluña, and Canarias were the main destinations of residents in Spain in September, with annual variation rates in the number of overnight stays of -70.1%, -80.7% and -83.0%, respectively.

# **Distribution of overnight stays. Comparison September 2019-2020**Percentage

The main destinations for travellers who reside in Spain are Andalucia, Cataluña and Comunitat Valenciana, which showed annual rates of variation in overnight stays of –41.0%, –35.5% and –53.5%, respectively.

The main destination chosen by non-residents was Canarias, with 21.7% of total overnight stays. In this Autonomous Community, overnight stays of foreigners decreased by 91.7% as compared to September 2019. The next most popular destinations of non-residents were Cataluña (with 18.3% of the total overnight stays and an decrease of 93.6%) and Andalucía (with 17.8% of the total and a decrease of 90.9%).