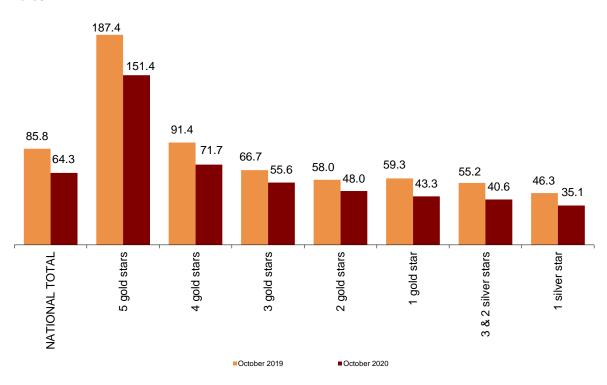

#### **Hotel Sector Profitability**

In October, the average daily rate per occupied room (ADR) was 64.3 euros, a decrease of 25.1% as compared to the same month in 2019.

On the other hand, the average daily revenue per available room (RevPAR), which is conditioned by the occupancy registered in hotel establishments, reached 16.4 euros, with a 71.2% decrease.

By category, the average rate was 151.4 euros for five-star hotels, 71.7 euros for four-star hotels and 55.6 euros for three-star hotels. Revenue per available room for these same categories were 34.7, 19.1 and 15.7 euros, respectively.