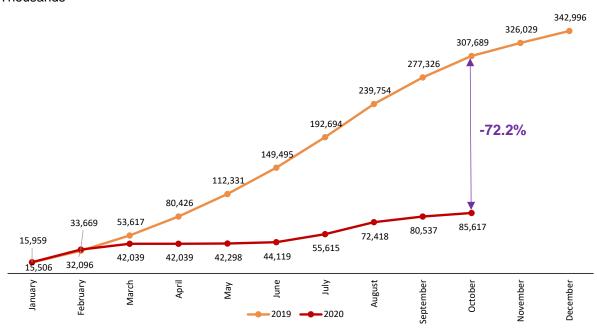

#### **Cumulative overnights. Comparison 2019-2020**

Thousands

#### Main results

- The number of open establishments decreased in October compared to September, from 13,008 to 10,597. They represented 31.4% less than in October 2019. The total number of bed-places offered was 781,550, or 42.1% of the total.
- The hotels received more than 2.3 million travellers, who made 5.0 million overnight stays (83.3% less than in October 2019). These figures represent 24.4% and 16.7%, respectively, of the estimated totals a year ago. Four-star hotels were the most visited.
- Travellers who are residents of Spain continued to support hotel activity to a greater extent (more than 1.9 million, compared to 478,314 non-residents), which is also reflected in overnight stays (3.7 million, compared to 1.3 million).
- The main destination for travellers residing in Spain was Andalucia, with 765,069 overnight stays, representing 20.5% of the total.
- Canarias was the autonomous community most visited by non-resident travellers, who made 370,640 overnight stays (27.7% of the total).
- The average stay decreased by 31.7% as compared to a year ago, standing at 2.1 overnight stays per traveller.
- Hotel prices were down 15.3% compared to October 2019.
- The highest occupancy levels were found in the autonomous city of Ceuta (28.1%) and Comunitat Valenciana (26.1%). Hotels in Alcañiz, Jaén, Soria and Ronda registered the highest occupancy on weekends, all above 50%.
- In the first 10 months of 2020, there were 85.6 million overnight stays, 72.2% less than the same period for 2019. Of these, 46.9 million were made by residents (-55.4%) and 38.6 million by non-residents (-80.9%).

### **Annual variation rate for overnight stays**Percentage

During the first 10 months of 2020, overnight stays decreased 72.2%, as compared with the same period of the previous year.

By origin, overnight stays by residents of Spain decreased by 57.4% in the annual rate, exceeding 3.7 million. In turn, overnight stays by non-residents fell by 93.8%, reaching 1.3 million.