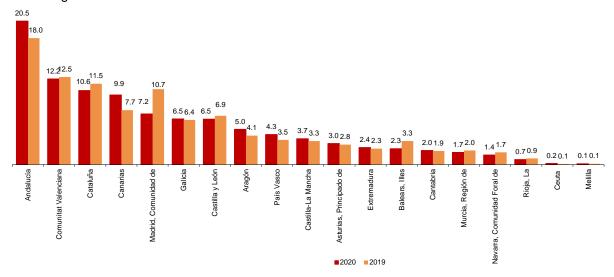

#### **Destinations**

Andalucía, Comunitat Valenciana, and Cataluña were the main destinations of residents in Spain in October, with annual variation rates in the number of overnight stays of -79.4%, -76.7% and -87.8%, respectively.

### **Distribution of overnight stays. Comparison September 2019-2020**Percentage

The main destinations for travellers residing in Spain are Andalucia, the Valencian Community and Cataluña, which present annual rates of variation in overnight stays of –51.7%, –58.4% and –61.0%, respectively.

The main destination chosen by non-residents was Canarias, with 27.7% of total overnight stays. In this Autonomous Community, overnight stays of foreign nationals decreased by 92.6% as compared with October 2019. The next most popular destinations of non-residents were Andalucia (with 16.7% of the total overnight stays and a decrease of 93.0%) and Cataluña (with 14.6% of the total and a decrease of 94.9%).