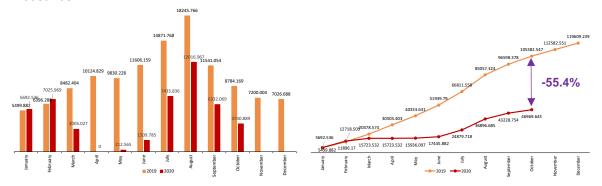

#### Residents monthly and cumulative overnights. Comparison 2019-2020

Thousands

### **Annual variation rate for overnight stays**Percentage

During the first 10 months of 2020, overnight stays decreased 72.2%, as compared with the same period of the previous year.

By origin, overnight stays by residents of Spain decreased by 57.4% in the annual rate, exceeding 3.7 million. In turn, overnight stays by non-residents fell by 93.8%, reaching 1.3 million.