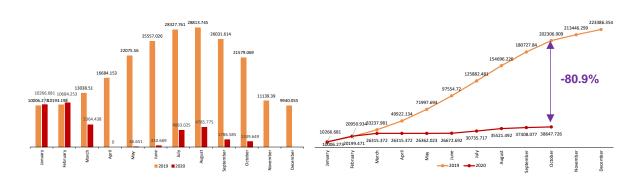

### Non-residents monthly and cumulative overnights. Comparison 2019-2020 Thousands

#### Main results

- The number of open establishments decreased in October compared to September, from 13,008 to 10,597. They represented 31.4% less than in October 2019. The total number of bed-places offered was 781,550, or 42.1% of the total.
- The hotels received more than 2.3 million travellers, who made 5.0 million overnight stays (83.3% less than in October 2019). These figures represent 24.4% and 16.7%, respectively, of the estimated totals a year ago. Four-star hotels were the most visited.
- Travellers who are residents of Spain continued to support hotel activity to a greater extent (more than 1.9 million, compared to 478,314 non-residents), which is also reflected in overnight stays (3.7 million, compared to 1.3 million).
- The main destination for travellers residing in Spain was Andalucia, with 765,069 overnight stays, representing 20.5% of the total.
- Canarias was the autonomous community most visited by non-resident travellers, who made 370,640 overnight stays (27.7% of the total).
- The average stay decreased by 31.7% as compared to a year ago, standing at 2.1 overnight stays per traveller.
- Hotel prices were down 15.3% compared to October 2019.
- The highest occupancy levels were found in the autonomous city of Ceuta (28.1%) and Comunitat Valenciana (26.1%). Hotels in Alcañiz, Jaén, Soria and Ronda registered the highest occupancy on weekends, all above 50%.
- In the first 10 months of 2020, there were 85.6 million overnight stays, 72.2% less than the same period for 2019. Of these, 46.9 million were made by residents (-55.4%) and 38.6 million by non-residents (-80.9%).

### **Annual variation rate for overnight stays**Percentage

During the first 10 months of 2020, overnight stays decreased 72.2%, as compared with the same period of the previous year.

By origin, overnight stays by residents of Spain decreased by 57.4% in the annual rate, exceeding 3.7 million. In turn, overnight stays by non-residents fell by 93.8%, reaching 1.3 million.