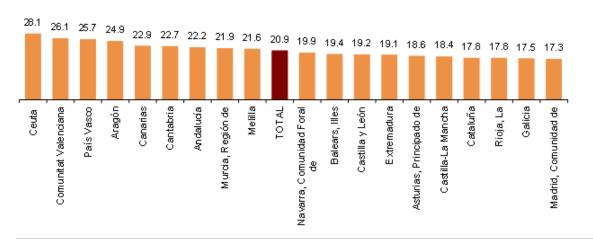

#### **Hotel occupancy**

In October, 20.9% of the available bed-places were covered, with an annual decrease of 64.2%. The weekend occupancy rate by bed-places declined by 61.6%, standing at 25.4%.

#### **Occupancy rate**

Ceuta showed the highest occupancy rate by bed-places in October (28.1%). It was followed by Comunitat Valenciana, with 26.1%.