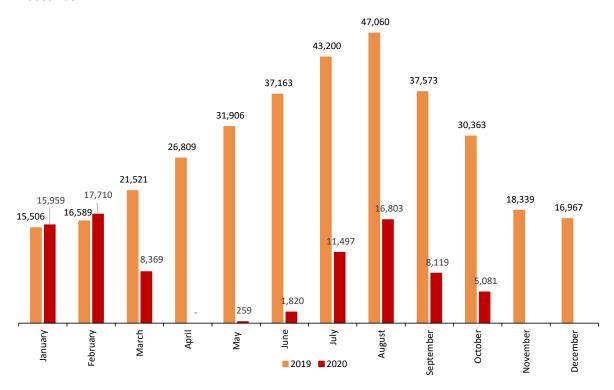

#### Overnight stays. Comparison 2019-2020

Thousands

#### **Overnight stays**

Overnight stays in hotel establishments reached 5.0 million in October, representing a decrease of 83.3% compared to the 30.3 million for the same month of 2019.