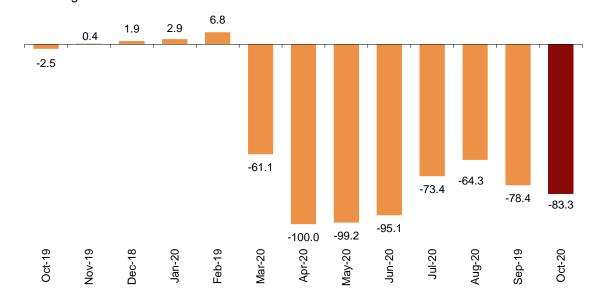

#### **Overnight stays**

Overnight stays in hotel establishments reached 5.0 million in October, representing a decrease of 83.3% compared to the 30.3 million for the same month of 2019.

### **Annual variation rate for overnight stays**Percentage

During the first 10 months of 2020, overnight stays decreased 72.2%, as compared with the same period of the previous year.

By origin, overnight stays by residents of Spain decreased by 57.4% in the annual rate, exceeding 3.7 million. In turn, overnight stays by non-residents fell by 93.8%, reaching 1.3 million.