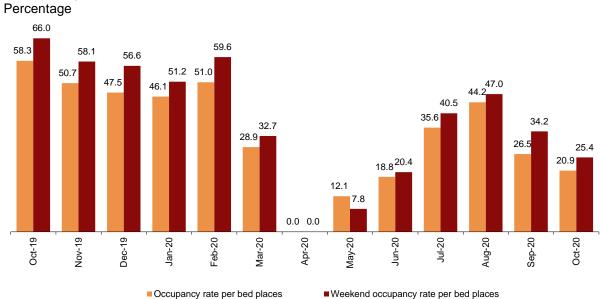

#### **Hotel occupancy**

In October, 20.9% of the available bed-places were covered, with an annual decrease of 64.2%. The weekend occupancy rate by bed-places declined by 61.6%, standing at 25.4%.

### Occupancy rate per bed-places by Autonomous Community. Percentage

By tourist areas, El Hierro island reached both the highest level of occupancy by bed-places (38.5%), and the greatest weekend occupancy rate (43.6%). The Costa Blanca had the highest number of overnight stays, with 268,441.

The tourist spots with the most overnight stays were Barcelona, Madrid and Benidorm. Cádiz reached the highest occupancy rate by bed-places (47.8%), while Alcañiz had the greatest weekend occupancy rate (56.4%).