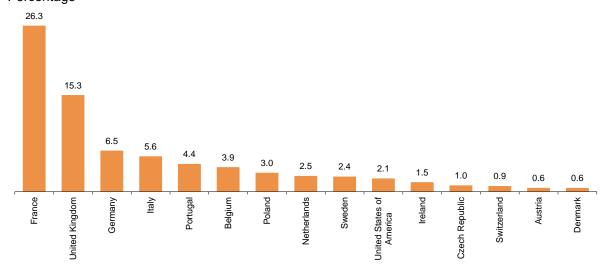

#### Overnight stays according to the country of origin of the travellers

Travellers from the France and the United Kingdom accounted for 26.3% and 15.3%, respectively, of total overnight stays of non-residents in hotel establishments in October. The French market had an annual variation rate of -78.8%, and the British market a rate of -96.3%.

Overnight stays of travellers from Germany, Italy and Portugal (the following countries of origin) registered annual rates of -98.2%, -89.2% and -78.8% respectively.