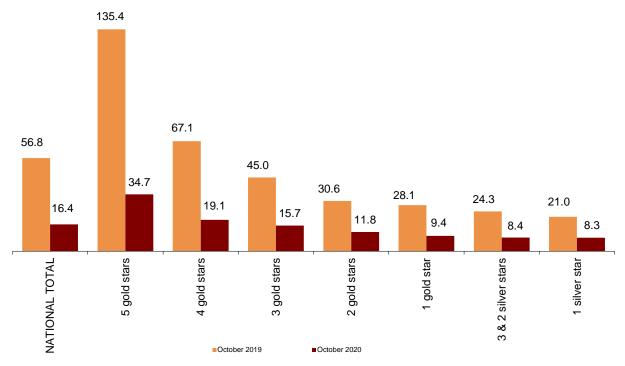

#### **Hotel Sector Profitability**

In October, the average daily rate per occupied room (ADR) was 64.3 euros, a decrease of 25.1% as compared to the same month in 2019.

On the other hand, the average daily revenue per available room (RevPAR), which is conditioned by the occupancy registered in hotel establishments, reached 16.4 euros, with a 71.2% decrease.

By category, the average rate was 151.4 euros for five-star hotels, 71.7 euros for four-star hotels and 55.6 euros for three-star hotels. Revenue per available room for these same categories were 34.7, 19.1 and 15.7 euros, respectively.