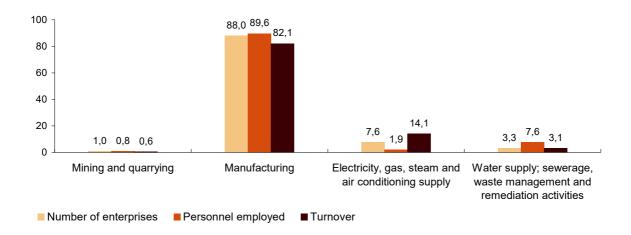

### Results by activity sections<sup>3</sup>

The manufacturing industry accounted for 82.1% of the total turnover of the Industrial Sector and 89.6% of the employed personnel in 2018. Almost nine out of every 10 industrial companies were manufacturing companies.

Another 14.1% of the sector's turnover corresponded to *Electricity, gas, steam and air conditioning supply.* These companies employed 1.9% of the sector's personnel.

On the other hand, the turnover of *Water supply; sewerage, waste management and remediation activities* accounted for 3.1% of the total. This activity employed 7.6% of the sector's personnel.

### Number of companies, employed personnel and turnover by activity sections. Year 2018

| Section of activity                                                 | Number of | enterprises      | Personnel      | employed         | Turnover         |                  |  |
|---------------------------------------------------------------------|-----------|------------------|----------------|------------------|------------------|------------------|--|
|                                                                     | Total     | % over the total | Annual average | % over the total | Million<br>euros | % over the total |  |
| Mining and quarrying                                                | 2.034     | 1,0              | 17.751         | 0,8              | 4.138            | 0,6              |  |
| Manufacturing                                                       | 171.994   | 88,0             | 2.019.905      | 89,6             | 551.091          | 82,1             |  |
| Electricity, gas, steam and air conditioning supply                 | 14.811    | 7,6              | 43.748         | 1,9              | 94.538           | 14,1             |  |
| Water supply; sewerage, waste management and remediation activities | 6.501     | 3,3              | 172.072        | 7,6              | 21.096           | 3,1              |  |
| TOTAL                                                               | 195.340   | 100,0            | 2.253.476      | 100,0            | 670.864          | 100,0            |  |