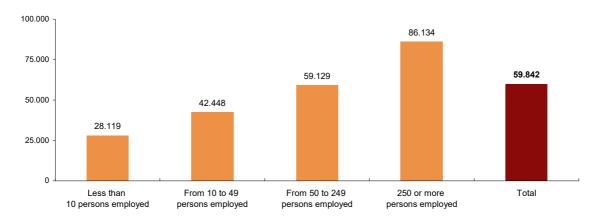

### Turnover and personnel employed by branch of activity. Year 2018

| Mining and quarrying  Manufacturing  - Manufacture of food products - Manufacture of beverages - Manufacture of tobacco products - Manufacture of textiles - Manufacture of textiles - Manufacture of wearing apparel - Manufacture of leather and related products - Manufacture of wood and of products of wood and cork, except furniture; manufacture of articles of straw and plaiting materials - Printing and reproduction of recorded media - Manufacture of coke and refined petroleum products - Manufacture of coke and refined petroleum products - Manufacture of chemicals and chemical products - Manufacture of basic pharmaceutical products - Manufacture of rubber and plastic products and pharmaceutical preparations - Manufacture of other non-metallic mineral products - Manufacture of basic metals - Manufacture of fabricated metal products - Manufacture of fabricated metal products - Manufacture of fore mother and plastic products - Manufacture of other non-metallic mineral products - Manufacture of fabricated metal products, except machinery and equipment - Manufacture of electrical equipment - Manufacture of mother vehicles, trailers and semi-trailers - Manufacture of mother vehicles, trailers and semi-trailers - Manufacture of furniture - Other manufacturing - Repair and installation of machinery and equipment - Manufacture of other transport equipment - Manufacture of other transport equipment - Manufacture of other transport equipment - Sepass - Manufacture of other transport equipment - Sepass - Manufacture and distribution of gas; steam and air conditioning supply - Electric power generation, transmission and distribution - Manufacture and distribution of gas; steam and air conditioning supply  Water supply; sewerage, waste management and remediation activities - Water collection, treatment and supply                                                                                                                                                                                                                     |                                       | Personnel           | Personnel employed |  |  |
|--------------------------------------------------------------------------------------------------------------------------------------------------------------------------------------------------------------------------------------------------------------------------------------------------------------------------------------------------------------------------------------------------------------------------------------------------------------------------------------------------------------------------------------------------------------------------------------------------------------------------------------------------------------------------------------------------------------------------------------------------------------------------------------------------------------------------------------------------------------------------------------------------------------------------------------------------------------------------------------------------------------------------------------------------------------------------------------------------------------------------------------------------------------------------------------------------------------------------------------------------------------------------------------------------------------------------------------------------------------------------------------------------------------------------------------------------------------------------------------------------------------------------------------------------------------------------------------------------------------------------------------------------------------------------------------------------------------------------------------------------------------------------------------------------------------------------------------------------------------------------------------------------------------------------------------------------------------------------------------------------------------------------------------------------------------------------------------------------------------------------|---------------------------------------|---------------------|--------------------|--|--|
| Manufacturing  - Manufacture of food products - Manufacture of beverages - Manufacture of tobacco products - Manufacture of tobacco products - Manufacture of textiles - Manufacture of wearing apparel - Manufacture of leather and related products - Manufacture of leather and related products - Manufacture of obeyen and paper products - Manufacture of paper and paper products - Manufacture of paper and paper products - Printing and reproduction of recorded media - Printing and reproduction of recorded media - Manufacture of coke and refined petroleum products - Manufacture of coke and refined petroleum products - Manufacture of basic pharmaceutical products and pharmaceutical preparations - Manufacture of rubber and plastic products - Manufacture of other non-metallic mineral products - Manufacture of other non-metallic mineral products - Manufacture of basic metals - Manufacture of fabricated metal products, except machinery and equipment - Manufacture of computer, electronic and optical products - Manufacture of machinery and equipment n.e.c Manufacture of machinery and equipment n.e.c Manufacture of motor vehicles, trailers and semi-trailers - Manufacture of furniture - Other manufacturing - Repair and installation of machinery and equipment - Repair and installation of machin | % over the total                      | e Annual<br>average | % over the total   |  |  |
| Manufacture of food products  Manufacture of beverages  Manufacture of tobacco products  Manufacture of textiles  Manufacture of waring apparel  Manufacture of wood and of products of wood and cork, except furniture; manufacture of articles of straw and plaiting materials  Manufacture of paper and paper products  Manufacture of paper and paper products  Manufacture of paper and paper products  Manufacture of coke and refined petroleum products  Manufacture of coke and refined petroleum products  Manufacture of chemicals and chemical products  Manufacture of basic pharmaceutical products and pharmaceutical preparations  Manufacture of other non-metallic mineral products  Manufacture of basic metals  Manufacture of basic metals  Manufacture of basic metals  Manufacture of basic metals  Manufacture of electrical equipment  Manufacture of other non-metallic mineral products  Manufacture of basic metals  Manufacture of basic metals  Manufacture of fabricated metal products, except machinery and equipment  Manufacture of formputer, electronic and optical products  Manufacture of machinery and equipment n.e.c.  Manufacture of machinery and equipment n.e.c.  Manufacture of furniture  Manufacture of other transport equipment  Manufacture of furniture  Manufacture of other transport equipment  Manufacture of other transport equipment  Manufacture of differing and equipment  Manufacture of furniture  Manufacture of selectrical equipment  Manufacture of machinery and equipment  Manufacture of motor vehicles, trailers and semi-trailers  Manufacture of furniture  Manufacture of selectrical equipment  Manufacture of other transport equipment  Manufacture of other transport equipment  Manufacture of differing and equipment  Manufacture of furniture  Manufacture of selectricity, gas, steam and air conditioning supply  Electricity, gas, steam and air conditioning supply  Water supply; sewerage, waste management and remediation activities  Water collection, treatment and supply                                                | 0,6                                   | ,6 17.751           | 0,8                |  |  |
| Manufacture of beverages  Manufacture of tobacco products  Manufacture of textiles  Manufacture of wearing apparel  Manufacture of wood and products  Manufacture of wood and of products of wood and cork, except furniture; manufacture of articles of straw and plaiting materials  Manufacture of paper and paper products  Manufacture of paper and paper products  Manufacture of coke and refined petroleum products  Manufacture of chemicals and chemical products  Manufacture of basic pharmaceutical products  Manufacture of basic pharmaceutical products  Manufacture of rubber and plastic products  Manufacture of other non-metallic mineral products  Manufacture of basic metals  Manufacture of fabricated metal products, except machinery and equipment  Manufacture of computer, electronic and optical products  Manufacture of machinery and equipment n.e.c.  Manufacture of machinery and equipment n.e.c.  Manufacture of furniture  Manufacture of other transport equipment  Manufacture of furniture  Other manufacturing  Repair and installation of machinery and equipment  Electricity, gas, steam and air conditioning supply  Electric power generation, transmission and distribution  Manufacture and distribution of gas; steam and air conditioning supply  Water supply; sewerage, waste management and remediation activities  Water collection, treatment and supply  8.475                                                                                                                                                                                                                                                                                                                                                                                                                                                                                                                                                                                                                                                                                                 |                                       |                     |                    |  |  |
| Manufacture of beverages  Manufacture of tobacco products  Manufacture of textiles  Manufacture of wearing apparel  Manufacture of wood and products  Manufacture of wood and of products of wood and cork, except furniture; manufacture of articles of straw and plaiting materials  Manufacture of paper and paper products  Manufacture of paper and paper products  Manufacture of coke and refined petroleum products  Manufacture of chemicals and chemical products  Manufacture of basic pharmaceutical products  Manufacture of basic pharmaceutical products  Manufacture of rubber and plastic products  Manufacture of other non-metallic mineral products  Manufacture of basic metals  Manufacture of fabricated metal products, except machinery and equipment  Manufacture of computer, electronic and optical products  Manufacture of machinery and equipment n.e.c.  Manufacture of machinery and equipment n.e.c.  Manufacture of furniture  Manufacture of other transport equipment  Manufacture of furniture  Other manufacturing  Repair and installation of machinery and equipment  Electricity, gas, steam and air conditioning supply  Electric power generation, transmission and distribution  Manufacture and distribution of gas; steam and air conditioning supply  Water supply; sewerage, waste management and remediation activities  Water collection, treatment and supply  8.475                                                                                                                                                                                                                                                                                                                                                                                                                                                                                                                                                                                                                                                                                                 | 4 15,7                                | 5,7 377.697         | 16,8               |  |  |
| - Manufacture of textiles - Manufacture of wearing apparel - Manufacture of leather and related products - Manufacture of wood and of products of wood and cork, except furniture; manufacture of articles of straw and plaiting materials - Manufacture of paper and paper products - Manufacture of paper and paper products - Printing and reproduction of recorded media - Printing and reproduction of recorded media - Manufacture of coke and refined petroleum products - Manufacture of chemicals and chemical products - Manufacture of basic pharmaceutical products and pharmaceutical preparations - Manufacture of rubber and plastic products - Manufacture of other non-metallic mineral products - Manufacture of basic metals - Manufacture of fabricated metal products, except machinery and equipment - Manufacture of computer, electronic and optical products - Manufacture of of electrical equipment - Manufacture of machinery and equipment n.e.c Manufacture of machinery and equipment n.e.c Manufacture of motor vehicles, trailers and semi-trailers - Manufacture of furniture - Other manufacturing - Repair and installation of machinery and equipment - Manufacture of furniture - Other manufacturing - Repair and installation of machinery and equipment - Manufacture and distribution of gas; steam and air conditioning supply - Electric power generation, transmission and distribution - Manufacture and distribution of gas; steam and air conditioning supply  Water supply; sewerage, waste management and remediation activities - Water collection, treatment and supply                                                                                                                                                                                                                                                                                                                                                                                                                                                                                              | 7 3,0                                 | 56.862              | 2,5                |  |  |
| - Manufacture of wearing apparel - Manufacture of leather and related products - Manufacture of wood and of products of wood and cork, except furniture; manufacture of articles of straw and plaiting materials - Manufacture of paper and paper products - Printing and reproduction of recorded media - Printing and reproduction of recorded media - Manufacture of coke and refined petroleum products - Manufacture of chemicals and chemical products - Manufacture of basic pharmaceutical products and pharmaceutical preparations - Manufacture of rubber and plastic products - Manufacture of other non-metallic mineral products - Manufacture of basic metals - Manufacture of abricated metal products, except machinery and equipment - Manufacture of computer, electronic and optical products - Manufacture of electrical equipment - Manufacture of machinery and equipment n.e.c Manufacture of motor vehicles, trailers and semi-trailers - Manufacture of other transport equipment - Manufacture of other transport equipment - Manufacture of furniture - Other manufacturing - Repair and installation of machinery and equipment - Electricity, gas, steam and air conditioning supply - Electric power generation, transmission and distribution - Manufacture and distribution of gas; steam and air conditioning supply  Water supply; sewerage, waste management and remediation activities - Water collection, treatment and supply - Sa.475                                                                                                                                                                                                                                                                                                                                                                                                                                                                                                                                                                                                                                             | 2 0,1                                 | ,1 1.561            | 0,1                |  |  |
| - Manufacture of leather and related products  - Manufacture of wood and of products of wood and cork, except furniture; manufacture of articles of straw and plaiting materials  - Manufacture of paper and paper products  - Manufacture of paper and paper products  - Printing and reproduction of recorded media  - Printing and reproduction of recorded media  - Manufacture of coke and refined petroleum products  - Manufacture of chemicals and chemical products  - Manufacture of basic pharmaceutical products and pharmaceutical preparations  - Manufacture of rubber and plastic products  - Manufacture of other non-metallic mineral products  - Manufacture of basic metals  - Manufacture of fabricated metal products, except machinery and equipment  - Manufacture of computer, electronic and optical products  - Manufacture of electrical equipment  - Manufacture of machinery and equipment n.e.c.  - Manufacture of motor vehicles, trailers and semi-trailers  - Manufacture of other transport equipment  - Manufacture of furniture  - Other manufacturing  - Repair and installation of machinery and equipment  - Electricity, gas, steam and air conditioning supply  - Electric power generation, transmission and distribution  - Manufacture and distribution of gas; steam and air conditioning supply  Water supply; sewerage, waste management and remediation activities  - Water collection, treatment and supply  - Separation and condition and tremediation activities  - Water collection, treatment and supply  - Separation and condition and tremediation activities  - Water collection, treatment and supply                                                                                                                                                                                                                                                                                                                                                                                                                                                        | 9 0,9                                 | ,9 46.123           | 2,0                |  |  |
| - Manufacture of wood and of products of wood and cork, except furniture; manufacture of articles of straw and plaiting materials - Manufacture of paper and paper products - Printing and reproduction of recorded media - Printing and reproduction of recorded media - Manufacture of coke and refined petroleum products - Manufacture of chemicals and chemical products - Manufacture of basic pharmaceutical products and pharmaceutical preparations - Manufacture of rubber and plastic products - Manufacture of other non-metallic mineral products - Manufacture of basic metals - Manufacture of fabricated metal products, except machinery and equipment - Manufacture of fabricated metal products, except machinery and equipment - Manufacture of computer, electronic and optical products - Manufacture of machinery and equipment n.e.c Manufacture of motor vehicles, trailers and semi-trailers - Manufacture of other transport equipment - Manufacture of other transport equipment - Manufacture of furniture - Other manufacturing - Repair and installation of machinery and equipment - Electricity, gas, steam and air conditioning supply - Electric power generation, transmission and distribution - Manufacture and distribution of gas; steam and air conditioning supply  Water supply; sewerage, waste management and remediation activities - Water collection, treatment and supply - Sa.475                                                                                                                                                                                                                                                                                                                                                                                                                                                                                                                                                                                                                                                                                      | 6 0,7                                 | ,7 43.715           | 1,9                |  |  |
| furniture; manufacture of articles of straw and plaiting materials  - Manufacture of paper and paper products  - Printing and reproduction of recorded media  - Printing and reproduction of recorded media  - Manufacture of coke and refined petroleum products  - Manufacture of chemicals and chemical products  - Manufacture of basic pharmaceutical products and pharmaceutical preparations  - Manufacture of rubber and plastic products  - Manufacture of other non-metallic mineral products  - Manufacture of basic metals  - Manufacture of fabricated metal products, except machinery and equipment  - Manufacture of computer, electronic and optical products  - Manufacture of electrical equipment  - Manufacture of machinery and equipment n.e.c.  - Manufacture of motor vehicles, trailers and semi-trailers  - Manufacture of other transport equipment  - Manufacture of furniture  - Other manufacturing  - Repair and installation of machinery and equipment  - Electric power generation, transmission and distribution  - Manufacture and distribution of gas; steam and air conditioning supply  - Electric power generation, transmission and distribution  - Manufacture and distribution of gas; steam and air conditioning supply  - Water supply; sewerage, waste management and remediation activities  - Water collection, treatment and supply  - Water collection, treatment and supply  - Water collection, treatment and supply                                                                                                                                                                                                                                                                                                                                                                                                                                                                                                                                                                                                                                                | 1 0,7                                 | ,7 39.441           | 1,8                |  |  |
| - Manufacture of paper and paper products - Printing and reproduction of recorded media - Manufacture of coke and refined petroleum products - Manufacture of chemicals and chemical products - Manufacture of basic pharmaceutical products and pharmaceutical preparations - Manufacture of rubber and plastic products - Manufacture of other non-metallic mineral products - Manufacture of basic metals - Manufacture of basic metals - Manufacture of fabricated metal products, except machinery and equipment - Manufacture of computer, electronic and optical products - Manufacture of computer, electronic and optical products - Manufacture of electrical equipment - Manufacture of machinery and equipment n.e.c Manufacture of motor vehicles, trailers and semi-trailers - Manufacture of other transport equipment - Manufacture of furniture - Other manufacturing - Repair and installation of machinery and equipment - Manufacture and distribution of gas; steam and air conditioning supply - Electric power generation, transmission and distribution - Manufacture and distribution of gas; steam and air conditioning supply  Water supply; sewerage, waste management and remediation activities - Water collection, treatment and supply - Electricity, treatment and supply - Electricity, sewerage, waste management and remediation activities - Water collection, treatment and supply - Electricity, treatment and supply - Electricity, sewerage, waste management and remediation activities - Water collection, treatment and supply                                                                                                                                                                                                                                                                                                                                                                                                                                                                                                                                               | 9 1,1                                 | ,1 54.682           | 2,4                |  |  |
| - Printing and reproduction of recorded media 6.176 - Manufacture of coke and refined petroleum products 56.838 - Manufacture of chemicals and chemical products 42.956 - Manufacture of basic pharmaceutical products and pharmaceutical preparations 14.641 - Manufacture of rubber and plastic products 21.647 - Manufacture of other non-metallic mineral products 20.220 - Manufacture of basic metals 33.297 - Manufacture of fabricated metal products, except machinery and equipment 38.201 - Manufacture of computer, electronic and optical products 4.570 - Manufacture of electrical equipment 18.977 - Manufacture of machinery and equipment n.e.c. 21.719 - Manufacture of motor vehicles, trailers and semi-trailers 73.488 - Manufacture of other transport equipment 5.935 - Other manufacturing 4.299 - Repair and installation of machinery and equipment 9.700  Electricity, gas, steam and air conditioning supply - Electric power generation, transmission and distribution 78.030 - Manufacture and distribution of gas; steam and air conditioning supply  Water supply; sewerage, waste management and remediation activities - Water collection, treatment and supply 8.475                                                                                                                                                                                                                                                                                                                                                                                                                                                                                                                                                                                                                                                                                                                                                                                                                                                                                                                 | •                                     | •                   | •                  |  |  |
| - Manufacture of coke and refined petroleum products - Manufacture of chemicals and chemical products - Manufacture of basic pharmaceutical products and pharmaceutical preparations - Manufacture of rubber and plastic products - Manufacture of other non-metallic mineral products - Manufacture of basic metals - Manufacture of fabricated metal products, except machinery and equipment - Manufacture of computer, electronic and optical products - Manufacture of electrical equipment - Manufacture of machinery and equipment n.e.c Manufacture of motor vehicles, trailers and semi-trailers - Manufacture of other transport equipment - Manufacture of other transport equipment - Manufacture of furniture - Other manufacturing - Repair and installation of machinery and equipment - Electricity, gas, steam and air conditioning supply - Electric power generation, transmission and distribution - Manufacture and distribution of gas; steam and air conditioning supply  Water supply; sewerage, waste management and remediation activities - Water collection, treatment and supply - Sepair and installation of machinery and equipment - Water collection, treatment and supply - Repair and installation of gas; steam and air conditioning supply - Electric power generation, transmission and distribution - Manufacture and distribution of gas; steam and air conditioning supply - Water supply; sewerage, waste management and remediation activities - Water collection, treatment and supply                                                                                                                                                                                                                                                                                                                                                                                                                                                                                                                                                                                       |                                       |                     | *                  |  |  |
| - Manufacture of chemicals and chemical products  - Manufacture of basic pharmaceutical products and pharmaceutical preparations  - Manufacture of rubber and plastic products  - Manufacture of other non-metallic mineral products  - Manufacture of basic metals  - Manufacture of fabricated metal products, except machinery and equipment  - Manufacture of computer, electronic and optical products  - Manufacture of electrical equipment  - Manufacture of machinery and equipment n.e.c.  - Manufacture of motor vehicles, trailers and semi-trailers  - Manufacture of other transport equipment  - Manufacture of furniture  - Other manufacturing  - Other manufacturing  - Repair and installation of machinery and equipment  - Electricity, gas, steam and air conditioning supply  - Electric power generation, transmission and distribution  - Manufacture and distribution of gas; steam and air conditioning supply  Water supply; sewerage, waste management and remediation activities  - Water collection, treatment and supply  - Electricity, treatment and supply  - Water collection, treatment and supply                                                                                                                                                                                                                                                                                                                                                                                                                                                                                                                                                                                                                                                                                                                                                                                                                                                                                                                                                                                  | ,-                                    |                     | ,                  |  |  |
| - Manufacture of basic pharmaceutical products and pharmaceutical preparations 14.641 - Manufacture of rubber and plastic products 21.647 - Manufacture of other non-metallic mineral products 20.220 - Manufacture of basic metals 33.297 - Manufacture of fabricated metal products, except machinery and equipment 38.201 - Manufacture of computer, electronic and optical products 4.570 - Manufacture of electrical equipment 18.977 - Manufacture of machinery and equipment n.e.c. 21.719 - Manufacture of motor vehicles, trailers and semi-trailers 73.488 - Manufacture of other transport equipment 15.394 - Manufacture of furniture 5.935 - Other manufacturing 4.299 - Repair and installation of machinery and equipment 9.700  Electricity, gas, steam and air conditioning supply - Electric power generation, transmission and distribution 78.030 - Manufacture and distribution of gas; steam and air conditioning supply 16.509  Water supply; sewerage, waste management and remediation activities - Water collection, treatment and supply 8.475                                                                                                                                                                                                                                                                                                                                                                                                                                                                                                                                                                                                                                                                                                                                                                                                                                                                                                                                                                                                                                                | ,                                     |                     | •                  |  |  |
| pharmaceutical preparations  Manufacture of rubber and plastic products  Manufacture of other non-metallic mineral products  Manufacture of basic metals  Manufacture of fabricated metal products, except machinery and equipment  Manufacture of computer, electronic and optical products  Manufacture of electrical equipment  Manufacture of machinery and equipment n.e.c.  Manufacture of motor vehicles, trailers and semi-trailers  Manufacture of other transport equipment  Manufacture of furniture  Manufacture of furniture  Manufacture of furniture  Manufacture of machinery and equipment  Manufacture of other transport equipment  Manufacture of furniture  Manufacture of furniture  Manufacture of other transport equipment  Manufacture of furniture  Sepair and installation of machinery and equipment  Electricity, gas, steam and air conditioning supply  Electric power generation, transmission and distribution  Manufacture and distribution of gas; steam and air conditioning supply  Electric power generation, transmission and distribution  Manufacture and distribution of gas; steam and air conditioning supply  Water supply; sewerage, waste management and remediation activities  Water collection, treatment and supply  8.475                                                                                                                                                                                                                                                                                                                                                                                                                                                                                                                                                                                                                                                                                                                                                                                                                                           | 0 0,4                                 | 1,4 94.100          | 4,2                |  |  |
| - Manufacture of rubber and plastic products - Manufacture of other non-metallic mineral products - Manufacture of basic metals - Manufacture of fabricated metal products, except machinery and equipment - Manufacture of computer, electronic and optical products - Manufacture of electrical equipment - Manufacture of electrical equipment - Manufacture of machinery and equipment n.e.c 21.719 - Manufacture of motor vehicles, trailers and semi-trailers - Manufacture of other transport equipment - Manufacture of furniture - Manufacture of furniture - Other manufacturing - Repair and installation of machinery and equipment - Electricity, gas, steam and air conditioning supply - Electric power generation, transmission and distribution - Manufacture and distribution of gas; steam and air conditioning supply  Water supply; sewerage, waste management and remediation activities - Water collection, treatment and supply - 8.475                                                                                                                                                                                                                                                                                                                                                                                                                                                                                                                                                                                                                                                                                                                                                                                                                                                                                                                                                                                                                                                                                                                                                          | 1 2,2                                 | 2.2 47.449          | 2,1                |  |  |
| - Manufacture of other non-metallic mineral products - Manufacture of basic metals - Manufacture of fabricated metal products, except machinery and equipment - Manufacture of computer, electronic and optical products - Manufacture of electrical equipment - Manufacture of machinery and equipment n.e.c Manufacture of motor vehicles, trailers and semi-trailers - Manufacture of other transport equipment - Manufacture of furniture - Manufacture of furniture - Other manufacturing - Repair and installation of machinery and equipment - Electricity, gas, steam and air conditioning supply - Electric power generation, transmission and distribution - Manufacture and distribution of gas; steam and air conditioning supply  Water supply; sewerage, waste management and remediation activities - Water collection, treatment and supply - 8.475                                                                                                                                                                                                                                                                                                                                                                                                                                                                                                                                                                                                                                                                                                                                                                                                                                                                                                                                                                                                                                                                                                                                                                                                                                                      | ,                                     | •                   | *                  |  |  |
| - Manufacture of basic metals  - Manufacture of fabricated metal products, except machinery and equipment  - Manufacture of computer, electronic and optical products  - Manufacture of electrical equipment  - Manufacture of machinery and equipment n.e.c.  - Manufacture of motor vehicles, trailers and semi-trailers  - Manufacture of other transport equipment  - Manufacture of furniture  - Other manufacturing  - Repair and installation of machinery and equipment  - Electricity, gas, steam and air conditioning supply  - Electric power generation, transmission and distribution  - Manufacture and distribution of gas; steam and air conditioning supply  Water supply; sewerage, waste management and remediation activities  - Water collection, treatment and supply  8.475                                                                                                                                                                                                                                                                                                                                                                                                                                                                                                                                                                                                                                                                                                                                                                                                                                                                                                                                                                                                                                                                                                                                                                                                                                                                                                                       | ,                                     | ,                   | *                  |  |  |
| - Manufacture of fabricated metal products, except machinery and equipment  - Manufacture of computer, electronic and optical products  - Manufacture of electrical equipment  - Manufacture of machinery and equipment n.e.c.  - Manufacture of motor vehicles, trailers and semi-trailers  - Manufacture of other transport equipment  - Manufacture of furniture  - Other manufacturing  - Repair and installation of machinery and equipment  - Electricity, gas, steam and air conditioning supply  - Electric power generation, transmission and distribution  - Manufacture and distribution of gas; steam and air conditioning supply  Water supply; sewerage, waste management and remediation activities  - Water collection, treatment and supply  8.475                                                                                                                                                                                                                                                                                                                                                                                                                                                                                                                                                                                                                                                                                                                                                                                                                                                                                                                                                                                                                                                                                                                                                                                                                                                                                                                                                      | - , -                                 |                     | *                  |  |  |
| equipment 38.201  - Manufacture of computer, electronic and optical products 4.570  - Manufacture of electrical equipment 18.977  - Manufacture of machinery and equipment n.e.c. 21.719  - Manufacture of motor vehicles, trailers and semi-trailers 73.488  - Manufacture of other transport equipment 15.394  - Manufacture of furniture 5.935  - Other manufacturing 4.299  - Repair and installation of machinery and equipment 9.700  Electricity, gas, steam and air conditioning supply  - Electric power generation, transmission and distribution 78.030  - Manufacture and distribution of gas; steam and air conditioning supply 16.509  Water supply; sewerage, waste management and remediation activities  - Water collection, treatment and supply 8.475                                                                                                                                                                                                                                                                                                                                                                                                                                                                                                                                                                                                                                                                                                                                                                                                                                                                                                                                                                                                                                                                                                                                                                                                                                                                                                                                                 | 7 3,0                                 | 1,0 00.737          | 2,1                |  |  |
| - Manufacture of computer, electronic and optical products - Manufacture of electrical equipment - Manufacture of machinery and equipment n.e.c Manufacture of motor vehicles, trailers and semi-trailers - Manufacture of other transport equipment - Manufacture of furniture - Manufacture of furniture - Manufacture of furniture - Other manufacturing - Repair and installation of machinery and equipment - Electricity, gas, steam and air conditioning supply - Electric power generation, transmission and distribution - Manufacture and distribution of gas; steam and air conditioning supply  Water supply; sewerage, waste management and remediation activities - Water collection, treatment and supply - 8.475                                                                                                                                                                                                                                                                                                                                                                                                                                                                                                                                                                                                                                                                                                                                                                                                                                                                                                                                                                                                                                                                                                                                                                                                                                                                                                                                                                                         | 1 5,7                                 | 5.7 256.135         | 11,4               |  |  |
| - Manufacture of electrical equipment - Manufacture of machinery and equipment n.e.c Manufacture of motor vehicles, trailers and semi-trailers - Manufacture of other transport equipment - Manufacture of furniture - Manufacturing - Repair and installation of machinery and equipment - Repair and installation of machinery and equipment - Electricity, gas, steam and air conditioning supply - Electric power generation, transmission and distribution - Manufacture and distribution of gas; steam and air conditioning supply  Water supply; sewerage, waste management and remediation activities - Water collection, treatment and supply - 8.475                                                                                                                                                                                                                                                                                                                                                                                                                                                                                                                                                                                                                                                                                                                                                                                                                                                                                                                                                                                                                                                                                                                                                                                                                                                                                                                                               |                                       | <i>'</i>            |                    |  |  |
| - Manufacture of machinery and equipment n.e.c. 21.719 - Manufacture of motor vehicles, trailers and semi-trailers 73.488 - Manufacture of other transport equipment 15.394 - Manufacture of furniture 5.935 - Other manufacturing 4.299 - Repair and installation of machinery and equipment 9.700  Electricity, gas, steam and air conditioning supply - Electric power generation, transmission and distribution 78.030 - Manufacture and distribution of gas; steam and air conditioning supply 16.509  Water supply; sewerage, waste management and remediation activities - Water collection, treatment and supply 8.475                                                                                                                                                                                                                                                                                                                                                                                                                                                                                                                                                                                                                                                                                                                                                                                                                                                                                                                                                                                                                                                                                                                                                                                                                                                                                                                                                                                                                                                                                           | ,                                     | •                   | *                  |  |  |
| - Manufacture of motor vehicles, trailers and semi-trailers - Manufacture of other transport equipment - Manufacture of furniture - Other manufacturing - Repair and installation of machinery and equipment - Electricity, gas, steam and air conditioning supply - Electric power generation, transmission and distribution - Manufacture and distribution of gas; steam and air conditioning supply  Water supply; sewerage, waste management and remediation activities - Water collection, treatment and supply - 8.475                                                                                                                                                                                                                                                                                                                                                                                                                                                                                                                                                                                                                                                                                                                                                                                                                                                                                                                                                                                                                                                                                                                                                                                                                                                                                                                                                                                                                                                                                                                                                                                             | ,                                     | •                   | •                  |  |  |
| - Manufacture of other transport equipment  - Manufacture of furniture  - Other manufacturing  - Repair and installation of machinery and equipment  - Electricity, gas, steam and air conditioning supply  - Electric power generation, transmission and distribution  - Manufacture and distribution of gas; steam and air conditioning supply  Water supply; sewerage, waste management and remediation activities  - Water collection, treatment and supply  8.475                                                                                                                                                                                                                                                                                                                                                                                                                                                                                                                                                                                                                                                                                                                                                                                                                                                                                                                                                                                                                                                                                                                                                                                                                                                                                                                                                                                                                                                                                                                                                                                                                                                   | - ,                                   | ,                   | - , -              |  |  |
| - Manufacture of furniture 5.935 - Other manufacturing 4.299 - Repair and installation of machinery and equipment 9.700  Electricity, gas, steam and air conditioning supply - Electric power generation, transmission and distribution 78.030 - Manufacture and distribution of gas; steam and air conditioning supply 16.509  Water supply; sewerage, waste management and remediation activities - Water collection, treatment and supply 8.475                                                                                                                                                                                                                                                                                                                                                                                                                                                                                                                                                                                                                                                                                                                                                                                                                                                                                                                                                                                                                                                                                                                                                                                                                                                                                                                                                                                                                                                                                                                                                                                                                                                                       | - , -                                 | , -                 | ,                  |  |  |
| - Other manufacturing - Repair and installation of machinery and equipment 9.700  Electricity, gas, steam and air conditioning supply - Electric power generation, transmission and distribution - Manufacture and distribution of gas; steam and air conditioning supply  Water supply; sewerage, waste management and remediation activities - Water collection, treatment and supply  8.475                                                                                                                                                                                                                                                                                                                                                                                                                                                                                                                                                                                                                                                                                                                                                                                                                                                                                                                                                                                                                                                                                                                                                                                                                                                                                                                                                                                                                                                                                                                                                                                                                                                                                                                           |                                       | <u>′</u>            |                    |  |  |
| - Repair and installation of machinery and equipment 9.700  Electricity, gas, steam and air conditioning supply - Electric power generation, transmission and distribution 78.030 - Manufacture and distribution of gas; steam and air conditioning supply 16.509  Water supply; sewerage, waste management and remediation activities - Water collection, treatment and supply 8.475                                                                                                                                                                                                                                                                                                                                                                                                                                                                                                                                                                                                                                                                                                                                                                                                                                                                                                                                                                                                                                                                                                                                                                                                                                                                                                                                                                                                                                                                                                                                                                                                                                                                                                                                    | ,                                     | ,                   | •                  |  |  |
| Electricity, gas, steam and air conditioning supply  - Electric power generation, transmission and distribution 78.030  - Manufacture and distribution of gas; steam and air conditioning supply 16.509  Water supply; sewerage, waste management and remediation activities  - Water collection, treatment and supply 8.475                                                                                                                                                                                                                                                                                                                                                                                                                                                                                                                                                                                                                                                                                                                                                                                                                                                                                                                                                                                                                                                                                                                                                                                                                                                                                                                                                                                                                                                                                                                                                                                                                                                                                                                                                                                             | 0 1,4                                 | ,4 95.550           |                    |  |  |
| - Electric power generation, transmission and distribution 78.030 - Manufacture and distribution of gas; steam and air conditioning supply 16.509  Water supply; sewerage, waste management and remediation activities - Water collection, treatment and supply 8.475                                                                                                                                                                                                                                                                                                                                                                                                                                                                                                                                                                                                                                                                                                                                                                                                                                                                                                                                                                                                                                                                                                                                                                                                                                                                                                                                                                                                                                                                                                                                                                                                                                                                                                                                                                                                                                                    | · · · · · · · · · · · · · · · · · · · | •                   | ,                  |  |  |
| - Manufacture and distribution of gas; steam and air conditioning supply  Water supply; sewerage, waste management and remediation activities  - Water collection, treatment and supply  8.475                                                                                                                                                                                                                                                                                                                                                                                                                                                                                                                                                                                                                                                                                                                                                                                                                                                                                                                                                                                                                                                                                                                                                                                                                                                                                                                                                                                                                                                                                                                                                                                                                                                                                                                                                                                                                                                                                                                           | 0 11,6                                | .6 37.873           | 1,7                |  |  |
| supply 16.509  Water supply; sewerage, waste management and remediation activities  - Water collection, treatment and supply - 8.475                                                                                                                                                                                                                                                                                                                                                                                                                                                                                                                                                                                                                                                                                                                                                                                                                                                                                                                                                                                                                                                                                                                                                                                                                                                                                                                                                                                                                                                                                                                                                                                                                                                                                                                                                                                                                                                                                                                                                                                     | ,-                                    | ,,,                 | -,-                |  |  |
| activities - Water collection, treatment and supply - 8.475                                                                                                                                                                                                                                                                                                                                                                                                                                                                                                                                                                                                                                                                                                                                                                                                                                                                                                                                                                                                                                                                                                                                                                                                                                                                                                                                                                                                                                                                                                                                                                                                                                                                                                                                                                                                                                                                                                                                                                                                                                                              | 9 2,5                                 | 2,5 5.875           | 0,3                |  |  |
| activities - Water collection, treatment and supply - 8.475                                                                                                                                                                                                                                                                                                                                                                                                                                                                                                                                                                                                                                                                                                                                                                                                                                                                                                                                                                                                                                                                                                                                                                                                                                                                                                                                                                                                                                                                                                                                                                                                                                                                                                                                                                                                                                                                                                                                                                                                                                                              | ,-                                    |                     | -,-                |  |  |
| -                                                                                                                                                                                                                                                                                                                                                                                                                                                                                                                                                                                                                                                                                                                                                                                                                                                                                                                                                                                                                                                                                                                                                                                                                                                                                                                                                                                                                                                                                                                                                                                                                                                                                                                                                                                                                                                                                                                                                                                                                                                                                                                        |                                       |                     |                    |  |  |
| - Coverage: weets collection treatment and remarkation activities 40,004                                                                                                                                                                                                                                                                                                                                                                                                                                                                                                                                                                                                                                                                                                                                                                                                                                                                                                                                                                                                                                                                                                                                                                                                                                                                                                                                                                                                                                                                                                                                                                                                                                                                                                                                                                                                                                                                                                                                                                                                                                                 | 5 1,3                                 | ,3 48.846           | 2,2                |  |  |
| Sewerage Waste Collection (realitient and remodiation activities 17 KM                                                                                                                                                                                                                                                                                                                                                                                                                                                                                                                                                                                                                                                                                                                                                                                                                                                                                                                                                                                                                                                                                                                                                                                                                                                                                                                                                                                                                                                                                                                                                                                                                                                                                                                                                                                                                                                                                                                                                                                                                                                   | 1 1,9                                 | ,9 123.226          | 5,5                |  |  |
| Sewerage; waste collection, treatment and remediation activities 12.621  TOTAL 670.864                                                                                                                                                                                                                                                                                                                                                                                                                                                                                                                                                                                                                                                                                                                                                                                                                                                                                                                                                                                                                                                                                                                                                                                                                                                                                                                                                                                                                                                                                                                                                                                                                                                                                                                                                                                                                                                                                                                                                                                                                                   | •                                     |                     |                    |  |  |

### Productivity in the manufacturing industry

Productivity (added value by employed person) of the *Manufacturing industry* was 59,842 euros in 2018.

The activities with the highest productivity were *Manufacturing of coke and refined petroleum* products (415,878 euros), *Manufacture of tobacco products* (177,804 euros) and *Manufacturing of pharmaceutical products* (110,546 euros).