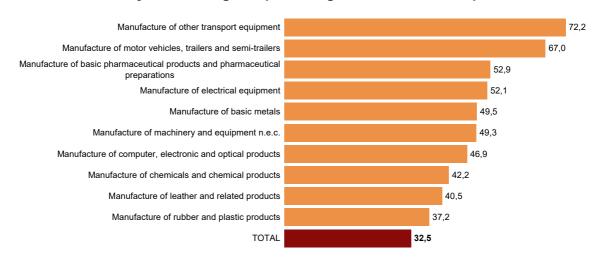

e *Clothing manufacturing* (25,734 euros per employee), *Leather and footwear industry* (30,873 euros) and *Furniture manufacturing* (31,935 euros).

### Productivity (in euros) by branch of activity in the manufacturing industry. Year 2018



### Geographical destination of sales

In 2018, 32.5% of the sales of companies in the Industrial Sector were made outside Spain, 22.1% went to European Union countries and 10.4% to the rest of the world.

The branches of activity with the highest percentage of sales outside Spain were *Manufacture* of other transport material (72.2%), *Manufacture* of motor vehicles, trailers and semi-trailers (67.0%) and *Manufacture* of basic pharmaceutical products (52.9%).

#### Branches of activity with the highest percentage of sales outside Spain. Year 2018



### Investment in tangible assets

The investment in tangible assets made by the companies in the industry sector amounted to 26,357 million euros in 2018. 78.6% came from companies in the *Manufacturing industry* and 16.0% from *Electricity, gas, steam and air conditioning supply* companies.

Investment in tangible assets represented 17.2% of the value added of Industrial companies. By activity sections, this percentage ranged between 9.8% in *Water supply; sewerage, waste management and remediation activities*, and 24.3% in *Mining and quarrying*.

#### Investment in tangible assets by sections of activity. Year 2018

| Section of activity                                                 | Million<br>euros | % over the total | Investment/<br>Added value |  |
|---------------------------