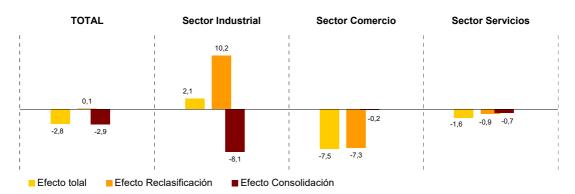

In accordance with the European Statistical System, in 2018 a new practical application of the statistical concept of 'Enterprise' has been implemented for the Structural Businees Statistics (SBS). Although the new approach only affects Legal Units that are part of enterprise groups (3.1% of the total), the statistical results of the SBS and its distribution by activities and enterprise sizes are affected. The 2018 data is thus not strictly comparable to that of other years. However, the methodological annex offers a comparative analysis under the assumption of considering Legal Units as an operational approach to enterprises, through 2017.