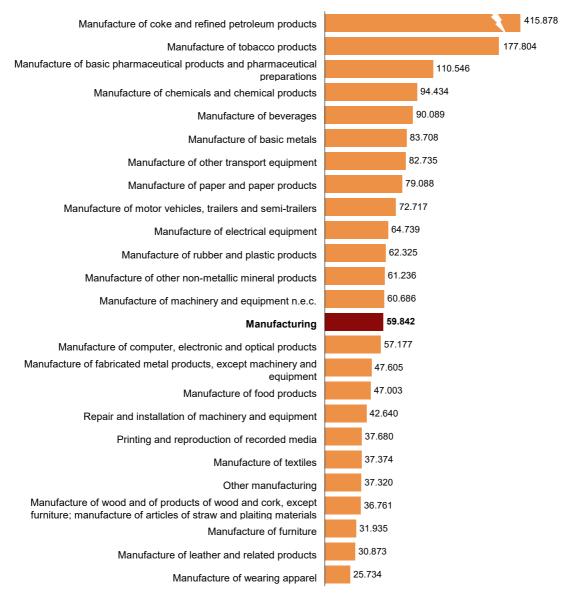

### Results by branch of activity

In a more disaggregated level, the branches of activity with the greatest contribution to the industrial turnover in 2018 were *Manufacture of food products* (with 15.7% of the total), *Electric power generation, transmission and distribution* (11.6%), and *Manufacture of motor vehicles, trailers and semi-trailers* (11.0%).

On the other hand, the activities that employed the greatest number of people were *Manufacture of food products* (with 16.8% of employment in the sector), *Manufacture of fabricated metal products*, except machinery and equipment (11.4%) and *Manufacturing of motor vehicles*, trailers and semi-trailers (7.2%).