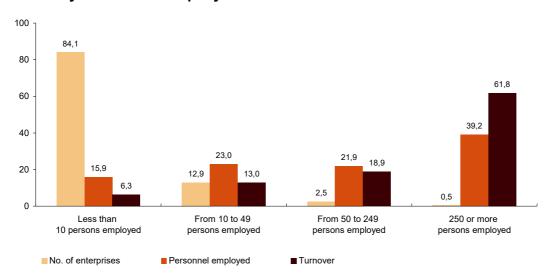

n activities | 1.024            | 3,9              | 9,8                        |  |
| TOTAL                                                               | 26.357           | 100,0            | 17,2                       |  |

### Results by size of the company

84.1% of industrial companies had fewer than 10 employees in 2018 and another 12.9% between 10 and 49. Together, these companies employed 38.9% of the sector's personnel and their turnover represented 19.3% of the total.

In turn, companies with 250 or more employees, that represented 0.5% of the total, employed 39.2% of the sector's personnel and had a turnover of 61.8% of the total sales of the sector.

## Distribution (in percentage) of the number of companies, employed personnel and turnover by size of the company. Year 2018



### Size of the company and productivity within the manufacturing industry

The average productivity for companies in the manufacturing industry with 250 or more employees was 86,134 euros in 2018. In turn, companies with less than 10 employees were the least productive, with 28,119 euros.

## Productivity (in euros) in the manufacturing industry by size of the company. Year 2018



### Results by Autonomous Communities<sup>4</sup>

The Autonomous Communities with the greatest contribution to industrial turnover in the year 2018 were Cataluña (22.4% of the total), Andalucía (12.0%) and Comunitat Valenciana (10.4%).

In turn, those with the least weight in turnover were Illes Balears (0.7%), La Rioja (0.9%) and Canarias (1.1%).

### Turnover in the Industrial Sector by Autonomous Communit