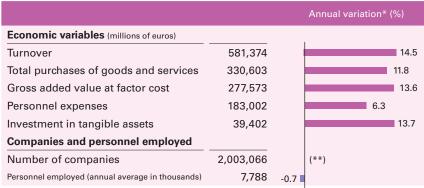

### Main variables of non-financial services. 2021

(\*) The rate of change shown is calculated excluding the Education and Health Sections, included for the first time in the 2021 Statistics.

(\*\*) Due to methodological changes, this year the number of companies is not strictly comparable to the previous year.

# Education and Health care are incorporated into the Services Statistics

The turnover of companies in non-financial market services, excluding trade, reached 581,374 million euros in 2021, 14.5% more than the previous year.