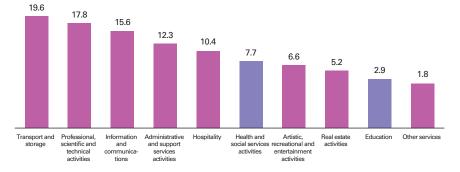

Almost a fifth of the turnover is due to *Transport and storage* (19.6%), although the highest number of persons employed was found in *Administrative* and *support services activities* (19.7% of the total).

### Turnover distribution according to activity section. 2021 (%)