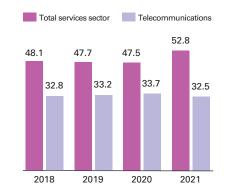

## More women than men, especially in the health care sector

The rate of paid personnel is 80.3% and the rate of female participation in paid personnel is 52.8%. In *Health care and social services activities* women represent 80.3% of the paid personnel.

### **Telecommunications leads productivity**

Productivity (value added per employed person) for the Services sector was 35,641 euros in 2021. The highest by activity division is recorded in *Telecommunications* (161,922 euros) and the lowest in *Other personal services* (laundries, hairdressers and other personal services), with 14,568 euros.