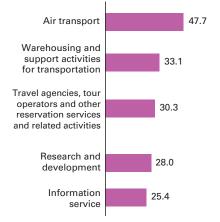

Source: Eurostat

Divisions of activity with the highest percentage of sales outside Spain. 2021 (%)

## A total of 47.7% of Air Transport sales are outside Spain

In 2021, 11.2% of sales in the Services sector were outside Spain, with Air Transport leading the way, accounting for 47.7% of the total.