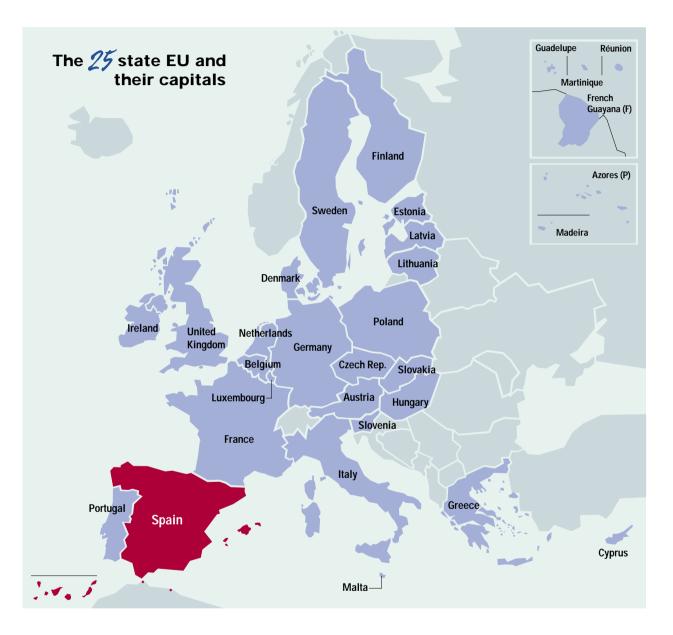

# Spain in the 25 state EU

Austria Belgium Cyprus Czech Republic Denmark Estonia Finland France Germany

Vienna Brussels Nicosia Praga Copenhagen Tallinn Helsinki Paris Berlin Greece Hungary Ireland Italy Latvia Lithuania Luxembourg Athens Budapest Dublin Rome Riga Vilna Luxembourg Malta Netherlands Poland Portugal Slovakia Slovenia **Spain** Sweden United Kingdom Valleta Amsterdam Warsaw Lisbon Bratislava Ljubljana **Madrid** Stockholm London